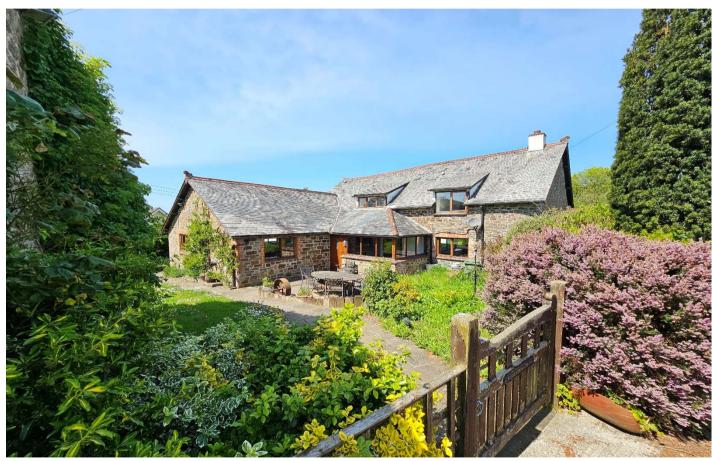

Fisherton Barn Atherington Umberleigh Devon EX37 9JA

This beautiful barn has been sympathetically converted to provide a fantastic family home with very well proportioned and flexible living accommodation, so much so that it could suit dual occupancy for those that need to accommodate a live in relative or simply need space to entertain friends from further afield. My favourite part of the house is the very large farmhouse family kitchen. I can really imagine myself spending many a happy time gathering with friends and family enjoying good food and wine. A log burning stove adds to the ambience with a warm glow from the flickering flames, a real focal point of the room. From here you would retire to a beautifully appointed living room with large windows overlooking the rear garden that provide floods of natural light showing off the many character features of the room as well as a stone fronted open fireplace. If you would prefer to have your master bedroom as the wow room, Fisherton Barn will NOT disappoint. High vaulted, beamed ceilings, dual aspect windows an ensuite four piece bathroom and a half landing with dressing area are all incorporated in this wonderful space.

## Changing Lifestyles

The house is practical too with three large reception rooms, three ensuites, a cloakroom, and a separate family bathroom, ideal for the expanding family. There is a triple garage with individual doors, two of which are electrically operated as well as having further parking for another three / four cars off road. The gardens surround the house and are beautifully planted with an array of flora and fauna. There is an ornamental pond and a large detached office, artist / musicians studio at the end of the garden.