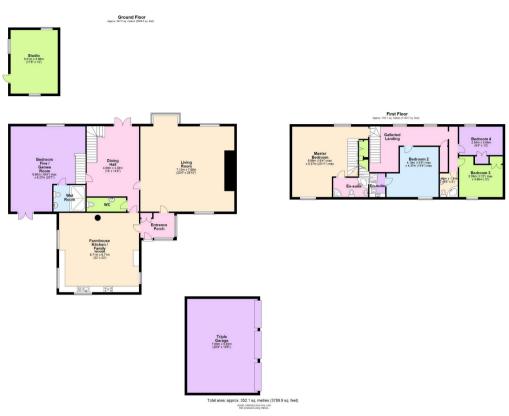

## Guide Price of: £650,000 - £700,000 Freehold

- Beautiful family home
- Having no onward chain
- Stunning panoramic views
- Four / five bedrooms
- Three ensuites
- Large family farmhouse kitchen
- Approaching 0.4 of an acre
- Triple garage
- Detached and insulated office / studio
- EPC: E
- Council Tax Band: F

## Changing Lifestyles

The house is practical too with three large reception rooms, three ensuites, a cloakroom, and a separate family bathroom, ideal for the expanding family. There is a triple garage with individual doors, two of which are electrically operated as well as having further parking for another three / four cars off road. The gardens surround the house and are beautifully planted with an array of flora and fauna. There is an ornamental pond and a large detached office, artist / musicians studio at the end of the garden.