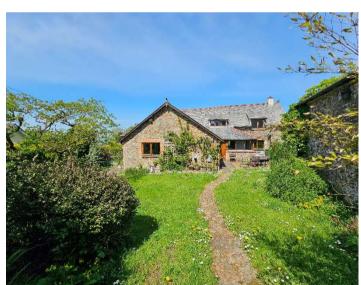

Fisherton Barn Atherington Umberleigh Devon EX37 9JA

This beautiful barn has been sympathetically converted to provide a fantastic family home with very well proportioned and flexible living accommodation, so much so that it could suit dual occupancy for those that need to accommodate a live in relative or simply need space to entertain friends from further afield. My favourite part of the house is the very large farmhouse family kitchen. I can really imagine myself spending many a happy time gathering with friends and family enjoying good food and wine. A log burning stove adds to the ambience with a warm glow from the flickering flames, a real focal point of the room. From here you would retire to a beautifully appointed living room with large windows overlooking the rear garden that provide floods of natural light showing off the many character features of the room as well as a stone fronted open fireplace. If you would prefer to have your master bedroom as the wow room, Fisherton Barn will NOT disappoint. High vaulted, beamed ceilings, dual aspect windows an ensuite four piece bathroom and a half landing with dressing area are all incorporated in this wonderful space.

## Changing Lifestyles

The house is practical too with three large reception rooms, three ensuites, a cloakroom, and a separate family bathroom, ideal for the expanding family. There is a triple garage with individual doors, two of which are electrically operated as well as having further parking for another three / four cars off road. The gardens surround the house and are beautifully planted with an array of flora and fauna. There is an ornamental pond and a large detached office, artist / musicians studio at the end of the garden.