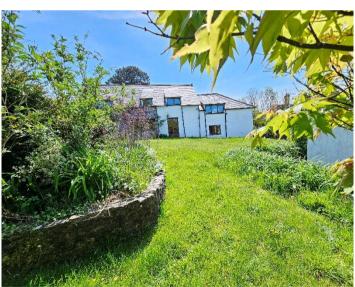

Fisherton Barn Atherington Umberleigh Devon EX37 9JA

This beautiful barn has been sympathetically converted to provide a fantastic family home with very well proportioned and flexible living accommodation, so much so that it could suit dual occupancy for those that need to accommodate a live in relative or simply need space to entertain friends from further afield. My favourite part of the house is the very large farmhouse family kitchen. I can really imagine myself spending many a happy time gathering with friends and family enjoying good food and wine. A log burning stove adds to the ambience with a warm glow from the flickering flames, a real focal point of the room. From here you would retire to a beautifully appointed living room with large windows overlooking the rear garden that provide floods of natural light showing off the many character features of the room as well as a stone fronted open fireplace. If you would prefer to have your master bedroom as the wow room, Fisherton Barn will NOT disappoint. High vaulted, beamed ceilings, dual aspect windows an ensuite four piece bathroom and a half landing with dressing area are all incorporated in this wonderful space.

## Changing Lifestyles

The house is practical too with three large reception rooms, three ensuites, a cloakroom, and a separate family bathroom, ideal for the expanding family. There is a triple garage with individual doors, two of which are electrically operated as well as having further parking for another three / four cars off road. The gardens surround the house and are beautifully planted with an array of flora and fauna. There is an ornamental pond and a large detached office, artist / musicians studio at the end of the garden.