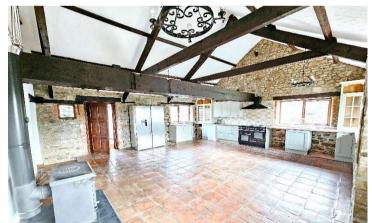

This beautiful barn has been sympathetically converted to provide a fantastic family home with very well proportioned and flexible living accommodation, so much so that it could suit dual occupancy for those that need to accommodate a live in relative or simply need space to entertain friends from further afield. My favourite part of the house is the very large farmhouse family kitchen. I can really imagine myself spending many a happy time gathering with friends and family enjoying good food and wine. A log burning stove adds to the ambience with a warm glow from the flickering flames, a real focal point of the room. From here you would retire to a beautifully appointed living room with large windows overlooking the rear garden that provide floods of natural light showing off the many character features of the room as well as a stone fronted open fireplace. If you would prefer to have your master bedroom as the wow room, Fisherton Barn will NOT disappoint. High vaulted, beamed ceilings, dual aspect windows an ensuite four piece bathroom and a half landing with dressing area are all incorporated in this wonderful space.