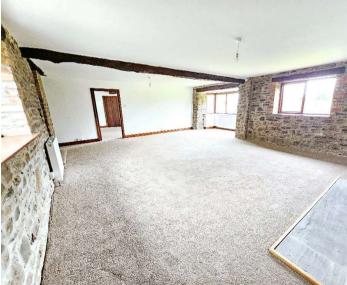

This beautiful barn has been sympathetically converted to provide a fantastic family home with very well proportioned and flexible living accommodation, so much so that it could suit dual occupancy for those that need to accommodate a live in relative or simply need space to entertain friends from further afield. My favourite part of the house is the very large farmhouse family kitchen. I can really imagine myself spending many a happy time gathering with friends and family enjoying good food and wine. A log burning stove adds to the ambience with a warm glow from the flickering flames, a real focal point of the room. From here you would retire to a beautifully appointed living room with large windows overlooking the rear garden that provide floods of natural light showing off the many character features of the room as well as a stone fronted open fireplace. If you would prefer to have your master bedroom as the wow room, Fisherton Barn will NOT disappoint. High vaulted, beamed ceilings, dual aspect windows an ensuite four piece bathroom and a half landing with dressing area are all incorporated in this wonderful space.

## Changing Lifestyles

The house is practical too with three large reception rooms, three ensuites, a cloakroom, and a separate family bathroom, ideal for the expanding family. There is a triple garage with individual doors, two of which are electrically operated as well as having further parking for another three / four cars off road. The gardens surround the house and are beautifully planted with an array of flora and fauna. There is an ornamental pond and a large detached office, artist / musicians studio at the end of the garden.