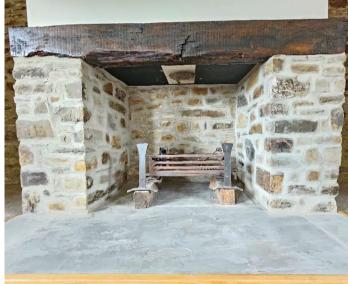

This beautiful barn has been sympathetically converted to provide a fantastic family home with very well proportioned and flexible living accommodation, so much so that it could suit dual occupancy for those that need to accommodate a live in relative or simply need space to entertain friends from further afield. My favourite part of the house is the very large farmhouse family kitchen. I can really imagine myself spending many a happy time gathering with friends and family enjoying good food and wine. A log burning stove adds to the ambience with a warm glow from the flickering flames, a real focal point of the room. From here you would retire to a beautifully appointed living room with large windows overlooking the rear garden that provide floods of natural light showing off the many character features of the room as well as a stone fronted open fireplace. If you would prefer to have your master bedroom as the wow room, Fisherton Barn will NOT disappoint. High vaulted, beamed ceilings, dual aspect windows an ensuite four piece bathroom and a half landing with dressing area are all incorporated in this wonderful space.