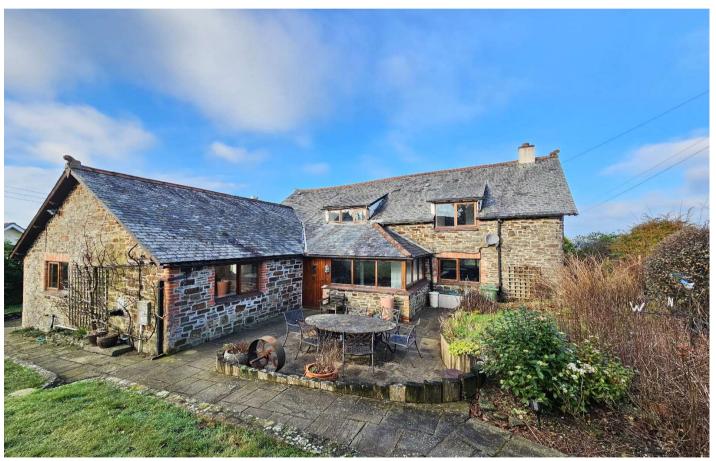

Fisherton Barn Atherington Umberleigh Devon EX37 9JA

This beautiful barn has been sympathetically converted to provide a fantastic family home with very well proportioned and flexible living accommodation, so much so that it could suit dual occupancy for those that need to accommodate a live in relative or simply need space to entertain friends from further afield. My favourite part of the house is the very large farmhouse family kitchen. I can really imagine myself spending many a happy time gathering with friends and family enjoying good food and wine. A log burning stove adds to the ambience with a warm glow from the flickering flames, a real focal point of the room. From here you would retire to a beautifully appointed living room with large windows overlooking the rear garden that provide floods of natural light showing off the many character features of the room as well as a stone fronted open fireplace. If you would prefer to have your master bedroom as the wow room, Fisherton Barn will NOT disappoint. High vaulted, beamed ceilings, dual aspect windows an ensuite four piece bathroom and a half landing with dressing area are all incorporated in this wonderful space.

## Changing Lifestyles

The house is practical too with three large reception rooms, three ensuites, a cloakroom, and a separate family bathroom, ideal for the expanding family. There is a triple garage with individual doors, two of which are electrically operated as well as having further parking for another three / four cars off road. The gardens surround the house and are beautifully planted with an array of flora and fauna. There is an ornamental pond and a large detached office, artist / musicians studio at the end of the garden.

#### Fisherton Barn, Atherington, Umberleigh, Devon, EX37 9JA