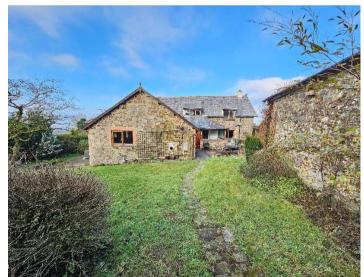

This beautiful barn has been sympathetically converted to provide a fantastic family home with very well proportioned and flexible living accommodation, so much so that it could suit dual occupancy for those that need to accommodate a live in relative or simply need space to entertain friends from further afield. My favourite part of the house is the very large farmhouse family kitchen. I can really imagine myself spending many a happy time gathering with friends and family enjoying good food and wine. A log burning stove adds to the ambience with a warm glow from the flickering flames, a real focal point of the room. From here you would retire to a beautifully appointed living room with large windows overlooking the rear garden that provide floods of natural light showing off the many character features of the room as well as a stone fronted open fireplace. If you would prefer to have your master bedroom as the wow room, Fisherton Barn will NOT disappoint. High vaulted, beamed ceilings, dual aspect windows an ensuite four piece bathroom and a half landing with dressing area are all incorporated in this wonderful space.

## Changing Lifestyles

The house is practical too with three large reception rooms, three ensuites, a cloakroom, and a separate family bathroom, ideal for the expanding family. There is a triple garage with individual doors, two of which are electrically operated as well as having further parking for another three / four cars off road. The gardens surround the house and are beautifully planted with an array of flora and fauna. There is an ornamental pond and a large detached office, artist / musicians studio at the end of the garden.