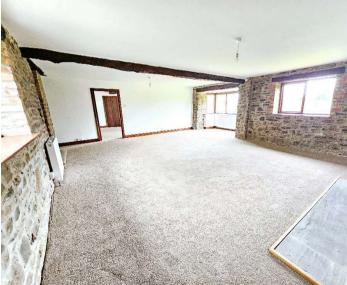

This beautiful barn has been sympathetically converted to provide a fantastic family home with very well proportioned and flexible living accommodation, so much so that it could suit dual occupancy for those that need to accommodate a live in relative or simply need space to entertain friends from further afield. My favourite part of the house is the very large farmhouse family kitchen. I can really imagine myself spending many a happy time gathering with friends and family enjoying good food and wine. A log burning stove adds to the ambience with a warm glow from the flickering flames, a real focal point of the room. From here you would retire to a beautifully appointed living room with large windows overlooking the rear garden that provide floods of natural light showing off the many character features of the room as well as a stone fronted open fireplace. If you would prefer to have your master bedroom as the wow room, Fisherton Barn will NOT disappoint. High vaulted, beamed ceilings, dual aspect windows an ensuite four piece bathroom and a half landing with dressing area are all incorporated in this wonderful space.