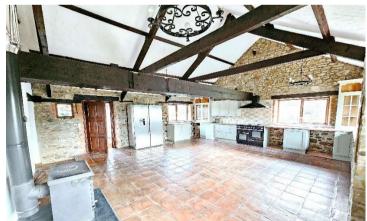

This beautiful barn has been sympathetically converted to provide a fantastic family home with very well proportioned and flexible living accommodation, so much so that it could suit dual occupancy for those that need to accommodate a live in relative or simply need space to entertain friends from further afield. My favourite part of the house is the very large farmhouse family kitchen. I can really imagine myself spending many a happy time gathering with friends and family enjoying good food and wine. A log burning stove adds to the ambience with a warm glow from the flickering flames, a real focal point of the room. From here you would retire to a beautifully appointed living room with large windows overlooking the rear garden that provide floods of natural light showing off the many character features of the room as well as a stone fronted open fireplace. If you would prefer to have your master bedroom as the wow room, Fisherton Barn will NOT disappoint. High vaulted, beamed ceilings, dual aspect windows an ensuite four piece bathroom and a half landing with dressing area are all incorporated in this wonderful space.