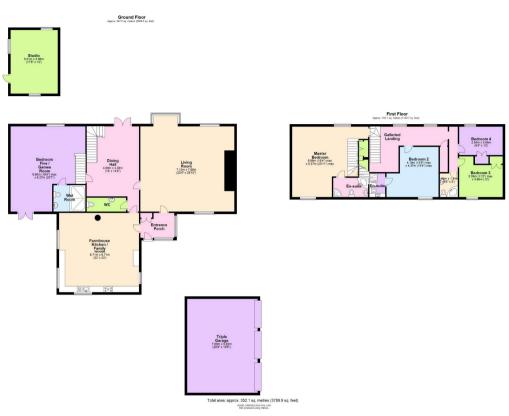

## Guide Price of: £700,000 - £750,000 Freehold

- Beautiful family home
- Having no onward chain
- Stunning panoramic views
- Four / five bedrooms
- Three ensuites
- Large family farmhouse kitchen
- Approaching 0.4 of an acre
- Triple garage
- Detached and insulated office / studio
- EPC: E
- Council Tax Band: F

## Changing Lifestyles

The house is practical too with three large reception rooms, three ensuites, a cloakroom, and a separate family bathroom, ideal for the expanding family. There is a triple garage with individual doors, two of which are electrically operated as well as having further parking for another three / four cars off road. The gardens surround the house and are beautifully planted with an array of flora and fauna. There is an ornamental pond and a large detached office, artist / musicians studio at the end of the garden.