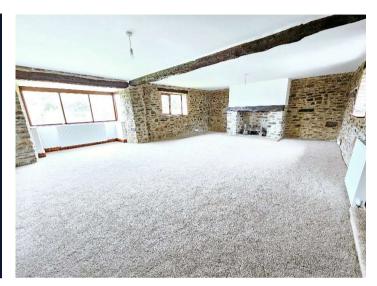

This beautiful barn has been sympathetically converted to provide a fantastic family home with very well proportioned and flexible living accommodation, so much so that it could suit dual occupancy for those that need to accommodate a live in relative or simply need space to entertain friends from further afield. My favourite part of the house is the very large farmhouse family kitchen. I can really imagine myself spending many a happy time gathering with friends and family enjoying good food and wine. A log burning stove adds to the ambience with a warm glow from the flickering flames, a real focal point of the room. From here you would retire to a beautifully appointed living room with large windows overlooking the rear garden that provide floods of natural light showing off the many character features of the room as well as a stone fronted open fireplace. If you would prefer to have your master bedroom as the wow room, Fisherton Barn will NOT disappoint. High vaulted, beamed ceilings, dual aspect windows an ensuite four piece bathroom and a half landing with dressing area are all incorporated in this wonderful space.