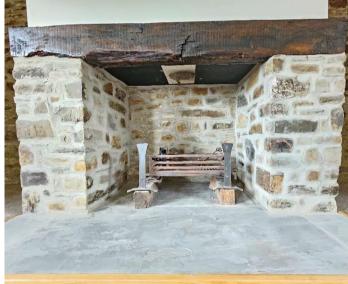

This beautiful barn has been sympathetically converted to provide a fantastic family home with very well proportioned and flexible living accommodation, so much so that it could suit dual occupancy for those that need to accommodate a live in relative or simply need space to entertain friends from further afield. My favourite part of the house is the very large farmhouse family kitchen. I can really imagine myself spending many a happy time gathering with friends and family enjoying good food and wine. A log burning stove adds to the ambience with a warm glow from the flickering flames, a real focal point of the room. From here you would retire to a beautifully appointed living room with large windows overlooking the rear garden that provide floods of natural light showing off the many character features of the room as well as a stone fronted open fireplace. If you would prefer to have your master bedroom as the wow room, Fisherton Barn will NOT disappoint. High vaulted, beamed ceilings, dual aspect windows an ensuite four piece bathroom and a half landing with dressing area are all incorporated in this wonderful space.

## Changing Lifestyles

The house is practical too with three large reception rooms, three ensuites, a cloakroom, and a separate family bathroom, ideal for the expanding family. There is a triple garage with individual doors, two of which are electrically operated as well as having further parking for another three / four cars off road. The gardens surround the house and are beautifully planted with an array of flora and fauna. There is an ornamental pond and a large detached office, artist / musicians studio at the end of the garden.