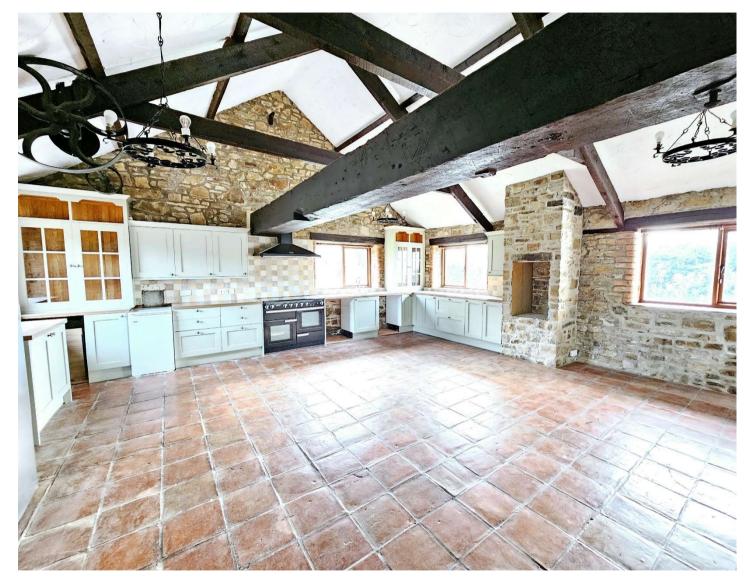

This beautiful barn has been sympathetically converted to provide a fantastic family home with very well proportioned and flexible living accommodation, so much so that it could suit dual occupancy for those that need to accommodate a live in relative or simply need space to entertain friends from further afield. My favourite part of the house is the very large farmhouse family kitchen. I can really imagine myself spending many a happy time gathering with friends and family enjoying good food and wine. A log burning stove adds to the ambience with a warm glow from the flickering flames, a real focal point of the room. From here you would retire to a beautifully appointed living room with large windows overlooking the rear garden that provide floods of natural light showing off the many character features of the room as well as a stone fronted open fireplace. If you would prefer to have your master bedroom as the wow room, Fisherton Barn will NOT disappoint. High vaulted, beamed ceilings, dual aspect windows an ensuite four piece bathroom and a half landing with dressing area are all incorporated in this wonderful space.