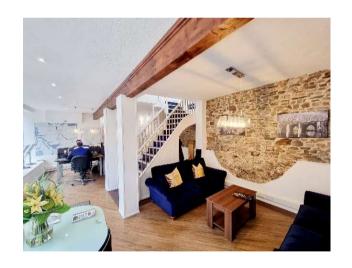

This beautiful barn has been sympathetically converted to provide a fantastic family home with very well proportioned and flexible living accommodation, so much so that it could suit dual occupancy for those that need to accommodate a live in relative or simply need space to entertain friends from further afield. My favourite part of the house is the very large farmhouse family kitchen. I can really imagine myself spending many a happy time gathering with friends and family enjoying good food and wine. A log burning stove adds to the ambience with a warm glow from the flickering flames, a real focal point of the room. From here you would retire to a beautifully appointed living room with large windows overlooking the rear garden that provide floods of natural light showing off the many character features of the room as well as a stone fronted open fireplace. If you would prefer to have your master bedroom as the wow room, Fisherton Barn will NOT disappoint. High vaulted, beamed ceilings, dual aspect windows an ensuite four piece bathroom and a half landing with dressing area are all incorporated in this wonderful space.