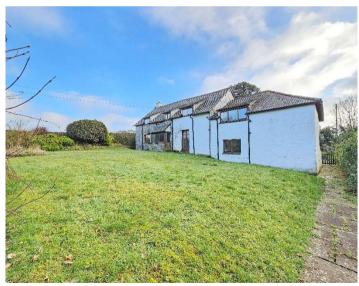

Fisherton Barn Atherington Umberleigh Devon EX37 9JA

## Guide Price of: £700,000 - £750,000 Freehold

- Beautiful family home
- Having no onward chain
- Stunning panoramic views
- Four / five bedrooms
- Three ensuites
- Large family farmhouse kitchen
- Approaching 0.4 of an acre
- Triple garage
- Detached and insulated office / studio
- EPC: E
- Council Tax Band: F

This beautiful barn has been sympathetically converted to provide a fantastic family home with very well proportioned and flexible living accommodation, so much so that it could suit dual occupancy for those that need to accommodate a live in relative or simply need space to entertain friends from further afield. My favourite part of the house is the very large farmhouse family kitchen. I can really imagine myself spending many a happy time gathering with friends and family enjoying good food and wine. A log burning stove adds to the ambience with a warm glow from the flickering flames, a real focal point of the room. From here you would retire to a beautifully appointed living room with large windows overlooking the rear garden that provide floods of natural light showing off the many character features of the room as well as a stone fronted open fireplace. If you would prefer to have your master bedroom as the wow room, Fisherton Barn will NOT disappoint. High vaulted, beamed ceilings, dual aspect windows an ensuite four piece bathroom and a half landing with dressing area are all incorporated in this wonderful space.