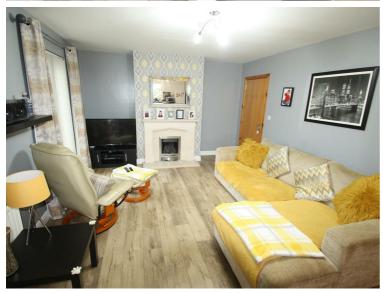

#### Kitchen/Living/Dining area

25'11" x 12'6" Range of high and low rise units with stainless steel sink and drainer and tiled splash backs. Electric oven and hob with stainless steel extractor fan. Recess for washing machine. Integrated fridge freezer. Tiled floor in dining area. Wooden laminate flooring into living area with gas fireplace with surround and hearth and double doors to the side parking area..