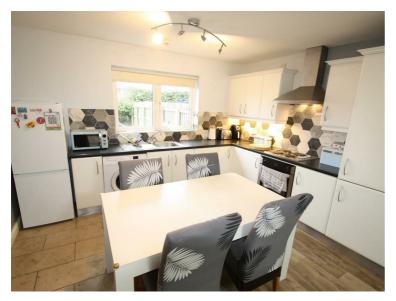

#### Kitchen/Living/Dining area

25'11" x 12'6" Range of high and low rise units with stainless steel sink and drainer and tiled splash backs. Electric oven and hob with stainless steel extractor fan. Recess for washing machine. Integrated fridge freezer. Tiled floor in dining area. Wooden laminate flooring into living area with gas fireplace with surround and hearth and double doors to the side parking area..