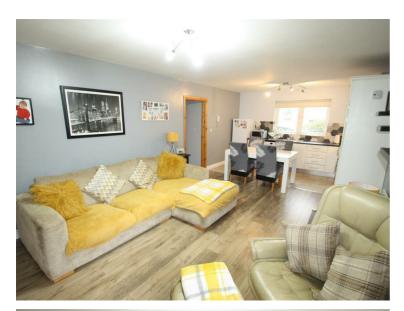

#### Kitchen/Living/Dining area

25'11" x 12'6" Range of high and low rise units with stainless steel sink and drainer and tiled splash backs. Electric oven and hob with stainless steel extractor fan. Recess for washing machine. Integrated fridge freezer. Tiled floor in dining area. Wooden laminate flooring into living area with gas fireplace with surround and hearth and double doors to the side parking area..