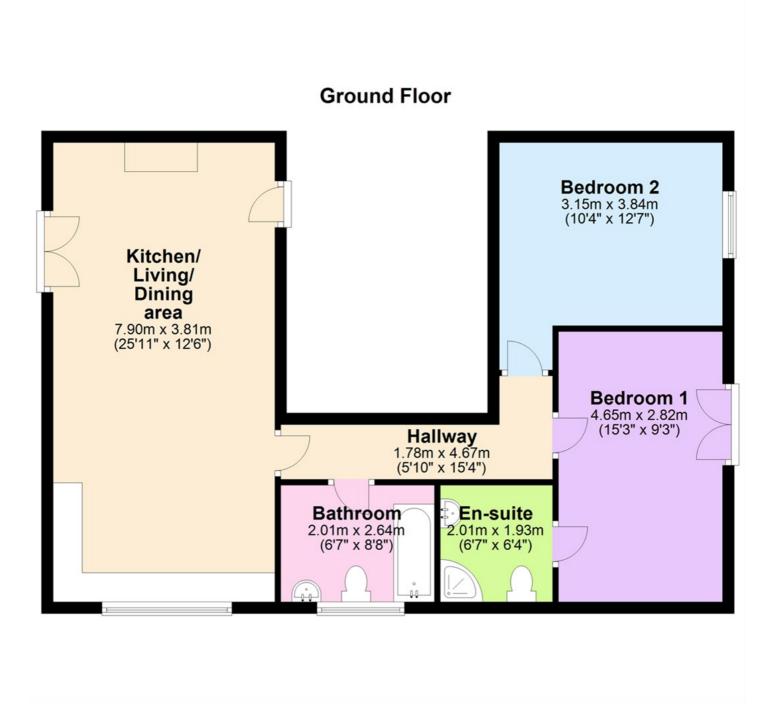

We are pleased to offer for sale this modern ground floor two bedroom apartment, situated just a short walk to the centre of Ballynahinch. Finished to a high standard throughout the property comprises open plan kitchen/living / dining room, two bedrooms, master bedroom ensuite and a family bathroom. The apartment has the advantage of an intercom entrance and benefits from gas fired central heating, PVC double glazing and has its own off street parking. This property is sure to appeal to the investor and first time buyers alike, and with recent sales in the area proving very popular early viewing is recommended.

#### **Entrance hall**

Communal Entrance hall

#### Kitchen/Living/Dining area

25'11" x 12'6" Range of high and low rise units with stainless steel sink and drainer and tiled splash backs. Electric oven and hob with stainless steel extractor fan. Recess for washing machine. Integrated fridge freezer. Tiled floor in dining area. Wooden laminate flooring into living area with gas fireplace with surround and hearth and double doors to the side parking area..

#### Bathroom

White suite encompassing low flush W/C, wash hand basin and bath. Tiled floor and splash backs.

#### Hallway

5'10" x 15'4"

#### Bedroom 1

15'3" x 9'3" Double doors to front and ensuite shower room.

#### **En-suite**

White suite encompassing low flush W/C, wash hand basin and bath. Tiled floor and splash backs.

#### **Bedroom 2**

10'4" x 12'7" Double bedroom.

#### Outside

Off street parking to the rear and communal area.