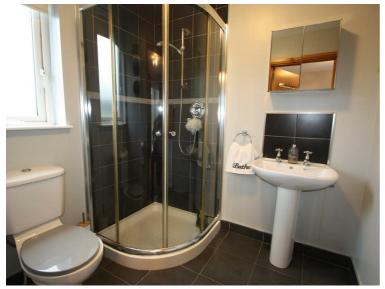

#### **En-suite**

White suite encompassing low flush W/C, wash hand basin and bath. Tiled floor and splash backs.