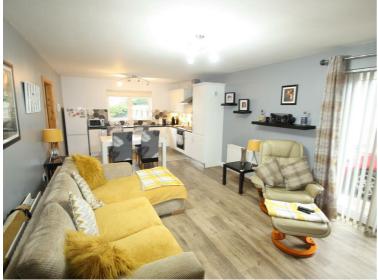

#### Kitchen/Living/Dining area

25'11" x 12'6" Range of high and low rise units with stainless steel sink and drainer and tiled splash backs. Electric oven and hob with stainless steel extractor fan. Recess for washing machine. Integrated fridge freezer. Tiled floor in dining area. Wooden laminate flooring into living area with gas fireplace with surround and hearth and double doors to the side parking area..