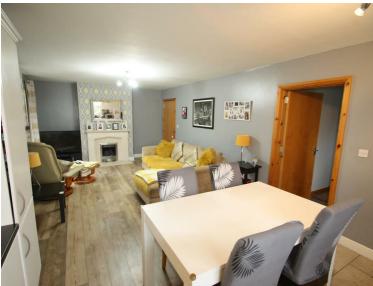

We are pleased to offer for sale this modern ground floor two bedroom apartment, situated just a short walk to the centre of Ballynahinch. Finished to a high standard throughout the property comprises open plan kitchen/living / dining room, two bedrooms, master bedroom ensuite and a family bathroom. The apartment has the advantage of an intercom entrance and benefits from gas fired central heating, PVC double glazing and has its own off street parking. This property is sure to appeal to the investor and first time buyers alike, and with recent sales in the area proving very popular early viewing is recommended.

#### Kitchen/Living/Dining area

25'11" x 12'6" Range of high and low rise units with stainless steel sink and drainer and tiled splash backs. Electric oven and hob with stainless steel extractor fan. Recess for washing machine. Integrated fridge freezer. Tiled floor in dining area. Wooden laminate flooring into living area with gas fireplace with surround and hearth and double doors to the side parking area..