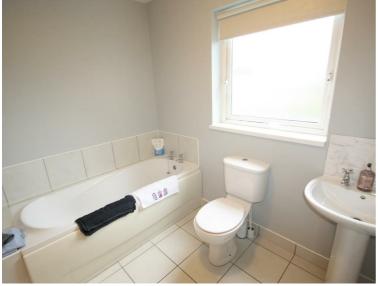

#### Bathroom

White suite encompassing low flush W/C, wash hand basin and bath. Tiled floor and splash backs.

#### **En-suite**

White suite encompassing low flush W/C, wash hand basin and bath. Tiled floor and splash backs.