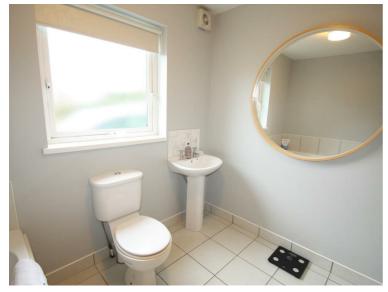

#### Bathroom

White suite encompassing low flush W/C, wash hand basin and bath. Tiled floor and splash backs.