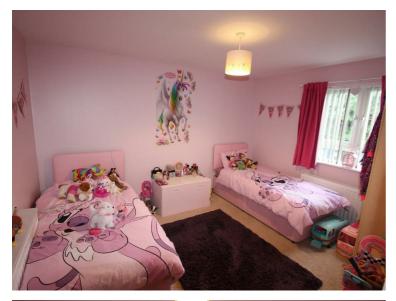

#### Bedroom 1

15'3" x 9'3" Double doors to front and ensuite shower room.

#### **Bedroom 2**

10'4" x 12'7" Double bedroom.