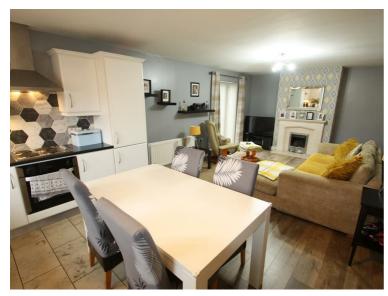

#### Kitchen/Living/Dining area

25'11" x 12'6" Range of high and low rise units with stainless steel sink and drainer and tiled splash backs. Electric oven and hob with stainless steel extractor fan. Recess for washing machine. Integrated fridge freezer. Tiled floor in dining area. Wooden laminate flooring into living area with gas fireplace with surround and hearth and double doors to the side parking area..