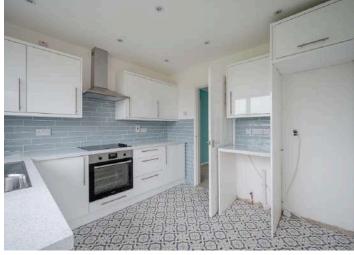

#### Ground Floor

- Reception Hall
- Living Room 24'4" x 11'5"
- Superb Modern Fitted Kitchen 9'9" x 9'8"