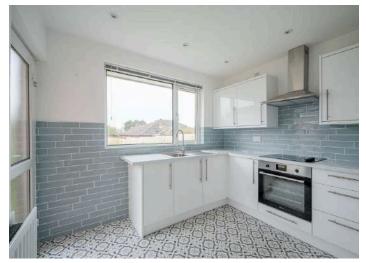

#### Ground Floor

- Reception Hall
- Living Room 24'4" x 11'5"
- Superb Modern Fitted Kitchen 9'9" x 9'8"