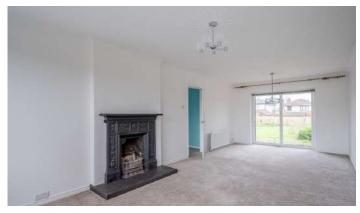

### KEY FEATURES

- Attractive Detached Bungalow with No Onward Chain
- Occupies Arguably One of the Finest Sites in the Area
- Providing Ample Room to Extend Subject to Necessary Approvals
- Full Planning Permission Approved for a Double Storey Extension, Contact the Office for Further Details
- Well Presented Throughout Leaving Little Left to do but Move in and Enjoy
- Good Size Open Plan Living Room with Cast Iron Fireplace, Open Fire, Dining Area and Double Glazed Sliding Patio Door to Rear Garden
- Superb Modern Fitted Kitchen
- Three Well Proportioned Bedrooms, All with Cornice Ceiling
- Bathroom with Three Piece Suite
- Oil Fired Central Heating
- uPVC Double Glazed Windows
- Detached Garage

#### Ground Floor

- Reception Hall
- Living Room 24'4" x 11'5"
- Superb Modern Fitted Kitchen 9'9" x 9'8"