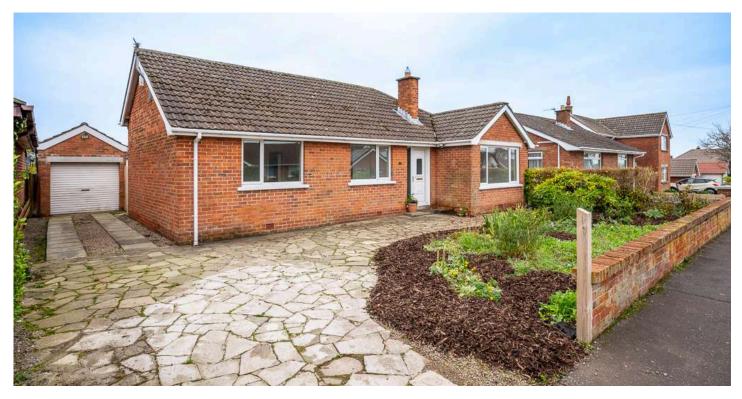

# 46 BAYVIEW ROAD

Bangor, BT19 6AR

Offers Around £289,950

DETACHED BUNGALOW | 3 ⊨ | 1 ≒ | 1 ⊟

Occupying arguably one of the finest sites in the area here is an ideal opportunity to purchase an attractive detached bungalow with no onward chain.

### KEY FEATURES

- Attractive Detached Bungalow with No Onward Chain
- Occupies Arguably One of the Finest Sites in the Area
- Providing Ample Room to Extend Subject to Necessary Approvals
- Full Planning Permission Approved for a Double Storey Extension, Contact the Office for Further Details
- Well Presented Throughout Leaving Little Left to do but Move in and Enjoy
- Good Size Open Plan Living Room with Cast Iron Fireplace, Open Fire, Dining Area and Double Glazed Sliding Patio Door to Rear Garden
- Superb Modern Fitted Kitchen
- Three Well Proportioned Bedrooms, All with Cornice Ceiling
- Bathroom with Three Piece Suite
- Oil Fired Central Heating
- uPVC Double Glazed Windows
- Detached Garage

#### Outside

- Detached Garage 14'9" x 8'3"
- Outstanding Good Sized Fully Enclosed Rear Garden With Lawns
- Paved Patio Area
- Rear Garden with Westerly Aspect