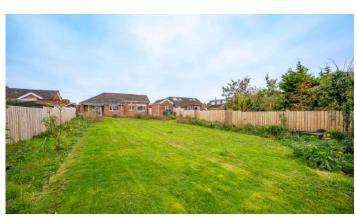

#### Outside

- Detached Garage 14'9" x 8'3"
- Outstanding Good Sized Fully Enclosed Rear Garden With Lawns
- Paved Patio Area
- Rear Garden with Westerly Aspect