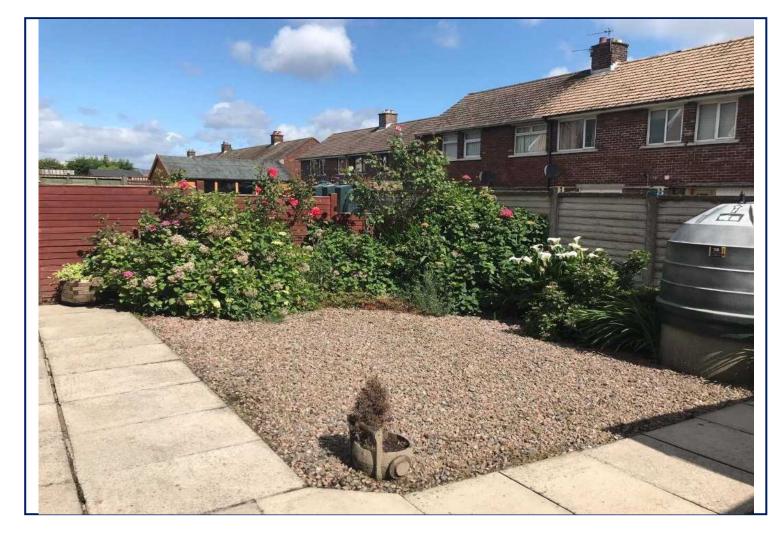

# **OUTSIDE**

Driveway to parking spaces to side for several cars. Enclosed low maintenance garden to rear in paved patio. Outside tap. PVC tank. Garden shed.