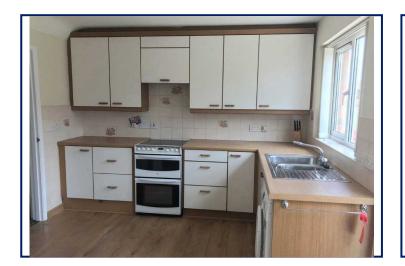

## Kitchen With Dining Area

Range of high and low level units. Singler drainer stainless steel sink unit. Par tiled walls. Plumbed for washing machine. Space for cooker. PVC door to rear.