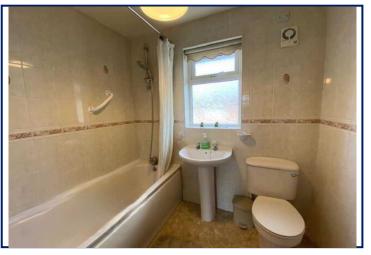

## **Bathroom**

Low flush wc. Pedestal wash hand basin. Panel bath with mixer taps and telephone hand shower. Fully tiled walls. Extractor fan.