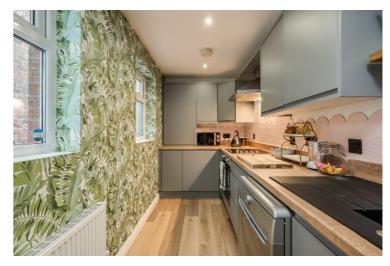

Fantastic mid-terrace property that has been renovated in recent years and beautifully maintained by its present owner. Offering spacious accommodation throughout over three floors. Briefly comprising a large living and dining area with feature bay window, modern fitted kitchen with an excellent range of high and low level units including part integrated appliances. Upstairs is a bright main bedroom and contemporary bathroom suite. On Viewing by the second floor is an additional two double bedrooms. Furthermore the property benefits from gas central heating, double glazing throughout, enclosed rear yard with attractive forecourt to the front. Situated in an extremely popular location just off the Cregagh and Ravenhill Road, early viewing is highly recommended.

### Ground Floor

HALLWAY: UPVC front door, laminate wood strip flooring.

LIVING/DINING ROOM: 22' 11"  $\times$  9' 5" (6.98m  $\times$  2.87m) Laminate wood strip flooring, feature bay window, understair storage cupboard. KITCHEN: 16' 2"  $\times$  5' 6" (4.93m  $\times$  1.68m) Modern fitted kitchen, range of high and low level units, built in oven, ceramic hob and extractor

fan, stainless steel sink with mixer tap, plumbed for washing machine and dishwasher. Laminate work surfaces, tiled splash back, laminate wood strip flooring, spot lighting.