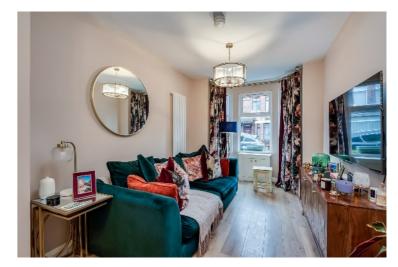

### Ground Floor

HALLWAY: UPVC front door, laminate wood strip flooring.

LIVING/DINING ROOM: 22' 11"  $\times$  9' 5" (6.98m  $\times$  2.87m) Laminate wood strip flooring, feature bay window, understair storage cupboard. KITCHEN: 16' 2"  $\times$  5' 6" (4.93m  $\times$  1.68m) Modern fitted kitchen, range of high and low level units, built in oven, ceramic hob and extractor