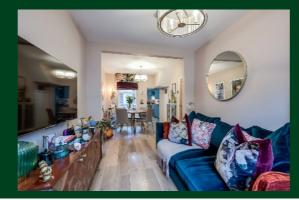

### Ground Floor

HALLWAY: UPVC front door, laminate wood strip flooring.

LIVING/DINING ROOM: 22' 11"  $\times$  9' 5" (6.98m  $\times$  2.87m) Laminate wood strip flooring, feature bay window, understair storage cupboard. KITCHEN: 16' 2"  $\times$  5' 6" (4.93m  $\times$  1.68m) Modern fitted kitchen, range of high and low level units, built in oven, ceramic hob and extractor