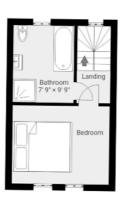

### First Floor

LANDING: Carpeted.

BEDROOM (1): 12' 5" x 9' 11" (3.78m x 3.02m) Carpeted, built in wardrobes.

MODERN BATHROOM: 9' 11" x 7' 8" (3.02m x 2.34m) Low flush WC, Wash hand basin with vanity unit, bath with mixer tap, walk in corner shower, tiled flooring, part tiles walls, spot lighting, extractor fan.