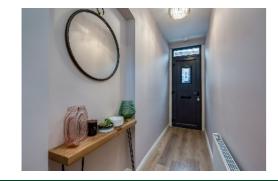

### Ground Floor

HALLWAY: UPVC front door, laminate wood strip flooring.

LIVING/DINING ROOM: 22' 11"  $\times$  9' 5" (6.98m  $\times$  2.87m) Laminate wood strip flooring, feature bay window, understair storage cupboard. KITCHEN: 16' 2"  $\times$  5' 6" (4.93m  $\times$  1.68m) Modern fitted kitchen, range of high and low level units, built in oven, ceramic hob and extractor