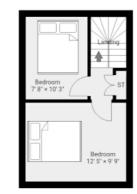

### Second Floor

LANDING: Carpeted, storage cupboard.

BEDROOM (2): 12' 5" x 9' 9" (3.78m x 2.97m) Carpeted, velux window.

BEDROOM (3): 10' 5" x 7' 7" (3.18m x 2.31m) Carpeted, velux

window.