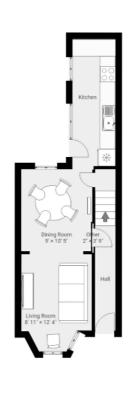

### Ground Floor

HALLWAY: UPVC front door, laminate wood strip flooring.

LIVING/DINING ROOM: 22' 11"  $\times$  9' 5" (6.98m  $\times$  2.87m) Laminate wood strip flooring, feature bay window, understair storage cupboard. KITCHEN: 16' 2"  $\times$  5' 6" (4.93m  $\times$  1.68m) Modern fitted kitchen, range of high and low level units, built in oven, ceramic hob and extractor

fan, stainless steel sink with mixer tap, plumbed for washing machine and dishwasher. Laminate work surfaces, tiled splash back, laminate wood strip flooring, spot lighting.