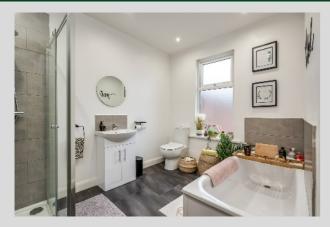

### First Floor

LANDING: Carpeted.

BEDROOM (1): 12' 5" x 9' 11" (3.78m x 3.02m) Carpeted, built in wardrobes.

MODERN BATHROOM: 9' 11" x 7' 8" (3.02m x 2.34m) Low flush WC, Wash hand basin with vanity unit, bath with mixer tap, walk in corner shower, tiled flooring, part tiles walls, spot lighting, extractor fan.