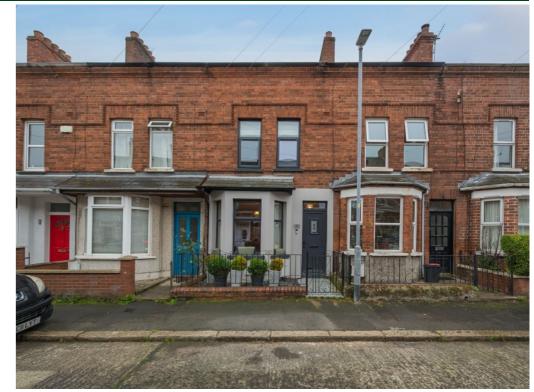

Fantastic mid-terrace property that has been renovated in recent years and beautifully maintained by its present owner. Offering spacious accommodation throughout over three floors. Briefly comprising a large living and dining area with feature bay window, modern fitted kitchen with an excellent range of high and low level units including part integrated appliances. Upstairs is a bright main bedroom and contemporary bathroom suite. On Viewing by the second floor is an additional two double bedrooms. Furthermore the property benefits from gas central heating, double glazing throughout, enclosed rear yard with attractive forecourt to the front. Situated in an extremely popular location just off the Cregagh and Ravenhill Road, early viewing is highly recommended.

# Property Features

- Beautifully presented mid-terrace property situated in a highly sought after location just off the Cregagh and Ravenhill Road.
- Spacious living and dining room with modern decor
- Luxury fitted kitchen with excellent range of high and low level units
- Three double bedrooms; Principal with built in wardrobes
- Contemporary first floor bathroom suite
- Gas heating/Double glazing throughout
- Enclosed rear yard and attractive forecourt
- Perfect opportunity for a first time buyer or investor

## Location:

From Ormeau Embankment turn left onto Ravenhill Avenue. Lismain Street is 8th turn on the right.