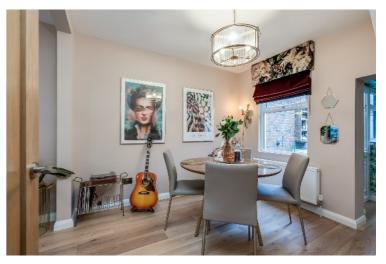

Fantastic mid-terrace property that has been renovated in recent years and beautifully maintained by its present owner. Offering spacious accommodation throughout over three floors. Briefly comprising a large living and dining area with feature bay window, modern fitted kitchen with an excellent range of high and low level units including part integrated appliances. Upstairs is a bright main bedroom and contemporary bathroom suite. On Viewing by the second floor is an additional two double bedrooms. Furthermore the property benefits from gas central heating, double glazing throughout, enclosed rear yard with attractive forecourt to the front. Situated in an extremely popular location just off the Cregagh and Ravenhill Road, early viewing is highly recommended.

### Ground Floor

HALLWAY: UPVC front door, laminate wood strip flooring.

LIVING/DINING ROOM: 22' 11"  $\times$  9' 5" (6.98m  $\times$  2.87m) Laminate wood strip flooring, feature bay window, understair storage cupboard. KITCHEN: 16' 2"  $\times$  5' 6" (4.93m  $\times$  1.68m) Modern fitted kitchen, range of high and low level units, built in oven, ceramic hob and extractor