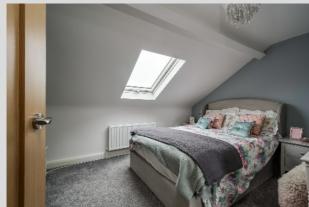

### Second Floor

LANDING: Carpeted, storage cupboard.

BEDROOM (2): 12' 5" x 9' 9" (3.78m x 2.97m) Carpeted, velux window.

BEDROOM (3): 10' 5" x 7' 7" (3.18m x 2.31m) Carpeted, velux

window.