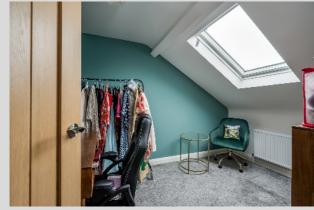

### Second Floor

LANDING: Carpeted, storage cupboard.

BEDROOM (2): 12' 5" x 9' 9" (3.78m x 2.97m) Carpeted, velux window.

BEDROOM (3): 10' 5" x 7' 7" (3.18m x 2.31m) Carpeted, velux

window.