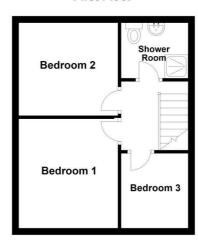

#### First Floor

# Bedroom 1

10'2 x 9'9

# Bedroom 2

10'4 x 9'3

#### Bedroom 3

6'7 x 6'3

# **Shower Room**

Comprising shower cubicle, pedestal wash hand basin, low flush WC, fully tiled walls