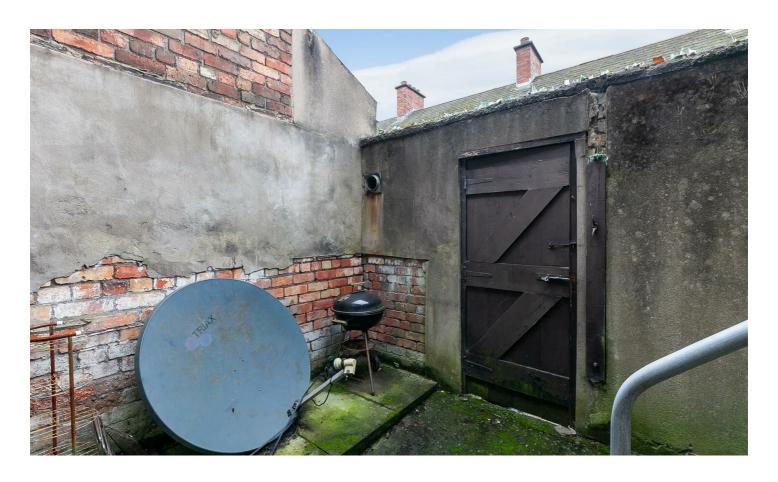

o Dining Room
- Fitted Kitchen With Access To Private Yard
- Three Bedrooms And Shower Room To First Floor
- Gas Fired Central Heating & Upvc Double Glazing
- Located Close To A Range Of Local Amenities
- Ideal Purchase For First Time Buyer Or Investor
- Priced To Allow For Modernisation





# Accommodation Comprises

#### **Entrance Hall**

Laminated strip wood flooring.

# Lounge/Dining

21'0 x 10'3

Fireplace. Laminated strip wood flooring.

## Kitchen

17'6 x 5'3

Range of high and low level units. Plumbing for washing machine. Part tiled walls.

#### First Floor

# Bedroom 1

10'2 x 9'9

# Bedroom 2

10'4 x 9'3

#### Bedroom 3

6'7 x 6'3

# **Shower Room**

Comprising shower cubicle, pedestal wash hand basin, low flush WC, fully tiled walls

## Outside

Enclosed yard to rear.











#### First Floor



Whilst every attempt has been made to ensure the accuracy of the floor plan contained here, measurements of doors, windows, rooms and any other items are approximate and no responsibility is taken for any error, onsission or mis-statement. This plan is for illustrative purposes only and should be used as such by any pospective purchaser. The services, systems and appliances shown have not been tested and no guarantee as to their operability or efficiency can be given.

Plan produced using PlanUp.



Questions you may have. Which mortgage would suit me best?

How much deposit will I need? What are my monthly repayments going to be?

To answer these and other mortgage related questions contact our mortgage advisor on 028 9047 1515.

Your home may be repossessed if you