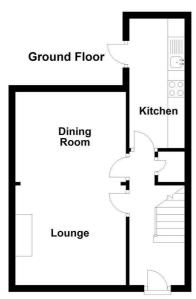

# Accommodation Comprises

#### **Entrance Hall**

Laminated strip wood flooring.

# Lounge/Dining

21'0 x 10'3

Fireplace. Laminated strip wood flooring.

## Kitchen

17'6 x 5'3

Range of high and low level units. Plumbing for washing machine. Part tiled walls.