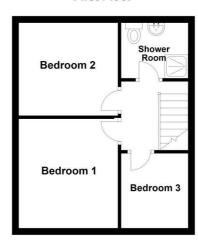

#### First Floor

# Bedroom 1

10'2 x 9'9

# Bedroom 2

10'4 x 9'3

#### Bedroom 3

6'7 x 6'3

# **Shower Room**

Comprising shower cubicle, pedestal wash hand basin, low flush WC, fully tiled walls

#### First Floor

Whilst every attempt has been made to ensure the accuracy of the floor plan contained here, measurements of doors, windows, rooms and any other items are approximate and no responsibility is taken for any error, onsission or mis-statement. This plan is for illustrative purposes only and should be used as such by any pospective purchaser. The services, systems and appliances shown have not been tested and no guarantee as to their operability or efficiency can be given.