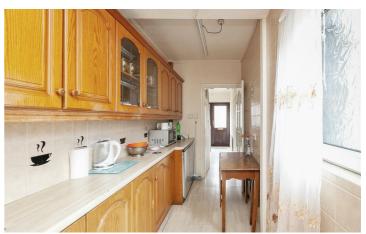

## Kitchen

17'6 x 5'3

Range of high and low level units. Plumbing for washing machine. Part tiled walls.