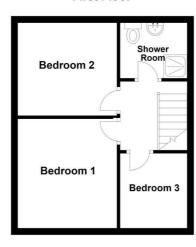

#### First Floor

# Bedroom 1

10'2 x 9'9

# Bedroom 2

10'4 x 9'3

#### Bedroom 3

6'7 x 6'3

# **Shower Room**

Comprising shower cubicle, pedestal wash hand basin, low flush WC, fully tiled walls

#### First Floor

Whilst every attempt has been made to ensure the accuracy of the floor plan contained here, measurements of doors, windows, rooms and any other items are approximate and no responsibility is taken for any error, onsission or mis-statement. This plan is for illustrative purposes only and should be used as such by any pospective purchaser. The services, systems and appliances shown have not been tested and no guarantee as to their operability or efficiency can be given.