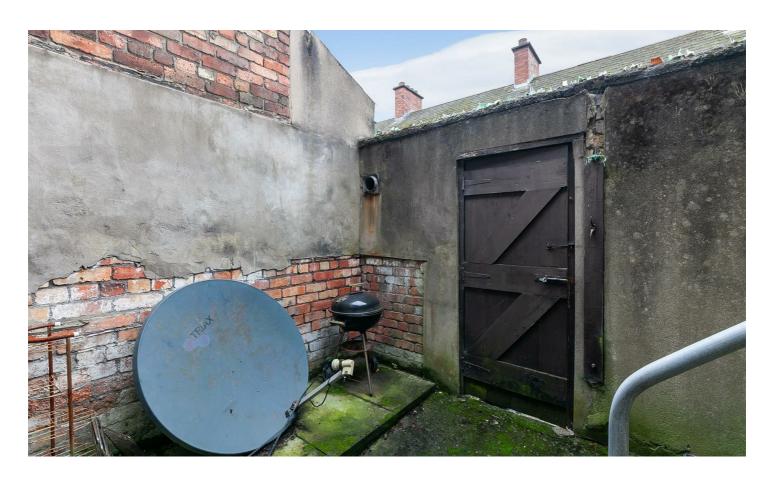

o Dining Room
- Fitted Kitchen With Access To Private Yard
- Three Bedrooms And Shower Room To First Floor
- Gas Fired Central Heating & Upvc Double Glazing
- Located Close To A Range Of Local Amenities
- Ideal Purchase For First Time Buyer Or Investor
- Priced To Allow For Modernisation





# Accommodation Comprises

#### **Entrance Hall**

Laminated strip wood flooring.

# Lounge/Dining

21'0 x 10'3

Fireplace. Laminated strip wood flooring.

## Kitchen

17'6 x 5'3

Range of high and low level units. Plumbing for washing machine. Part tiled walls.

#### First Floor

# Bedroom 1

10'2 x 9'9

# Bedroom 2

10'4 x 9'3

#### Bedroom 3

6'7 x 6'3

# **Shower Room**

Comprising shower cubicle, pedestal wash hand basin, low flush WC, fully tiled walls

## Outside

Enclosed yard to rear.











#### First Floor



Whilst every attempt has been made to ensure the accuracy of the floor plan contained here, measurements of doors, windows, rooms and any other items are approximate and no responsibility is taken for any error, onsission or mis-statement. This plan is for illustrative purposes only and should be used as such by any pospective purchaser. The services, systems and appliances shown have not been tested and no guarantee as to their operability or efficiency can be given.

Plan produced using PlanUp.



Questions you may have. Which mortgage would suit me best?

How much deposit will I need? What are my monthly repayments going to be?

To answer these and other mortgage related questions contact our mortgage advisor on 028 9047 1515.

Your home may be repossessed if you