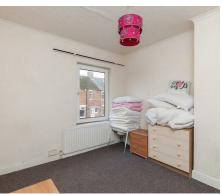

Plan To Dining Room
- Fitted Kitchen With Access To Private Yard
- Three Bedrooms And Shower Room To First Floor
- Gas Fired Central Heating & Upvc Double Glazing
- Located Close To A Range Of Local Amenities
- Ideal Purchase For First Time Buyer Or Investor
- Priced To Allow For Modernisation





# Accommodation Comprises

#### **Entrance Hall**

Laminated strip wood flooring.

# Lounge/Dining

21'0 x 10'3

Fireplace. Laminated strip wood flooring.

## Kitchen

17'6 x 5'3

Range of high and low level units. Plumbing for washing machine. Part tiled walls.

#### First Floor

# Bedroom 1

10'2 x 9'9

# Bedroom 2

10'4 x 9'3

#### Bedroom 3

6'7 x 6'3

# **Shower Room**

Comprising shower cubicle, pedestal wash hand basin, low flush WC, fully tiled walls

## Outside

Enclosed yard to rear.











#### First Floor



Whilst every attempt has been made to ensure the accuracy of the floor plan contained here, measurements of doors, windows, rooms and any other items are approximate and no responsibility is taken for any error, onsission or mis-statement. This plan is for illustrative purposes only and should be used as such by any pospective purchaser. The services, systems and appliances shown have not been tested and no guarantee as to their operability or efficiency can be given.

Plan produced using PlanUp.



Questions you may have. Which mortgage would suit me best?

How much deposit will I need? What are my monthly repayments going to be?

To answer these and other mortgage related questions contact our mortgage advisor on 028 9047 1515.

Your home may be repossessed