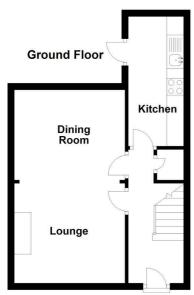

# Accommodation Comprises

#### **Entrance Hall**

Laminated strip wood flooring.

# Lounge/Dining

21'0 x 10'3

Fireplace. Laminated strip wood flooring.

## Kitchen

17'6 x 5'3

Range of high and low level units. Plumbing for washing machine. Part tiled walls.