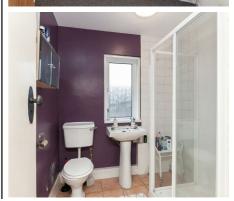

# **Shower Room**

Comprising shower cubicle, pedestal wash hand basin, low flush WC, fully tiled walls