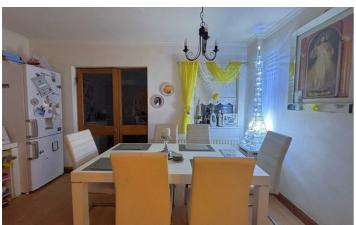

## 3 Duneden Park . Belfast. BT14 7NE

- Superb Extended Town Terrace
- · Oil Fired Central Heating
- · Popular Ardoyne Location
- · Modern Fitted Kitchen
- Kitchen

11'8" x 5'10" (3.57 x 1.79)

Bowl and a half stainless steel sink Wood laminate floor, built-in unit, range of high and low level units, formica worktop, free standing cooker, integrated extractor fan, plumbed for washing machine, fridge/freezer space, partially tiled walls, Lvf