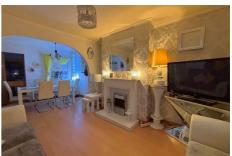

#### **Lounge Into Bay**

20'0" x 13'0" into bay (6.12 x 3.98 into bav)

Wood laminate floor, attractive fireplace, double panelled radiator.

Archway to:

#### **Living Area**

Wood laminate floor, understairs **Bedroom** storage, panelled radiator.