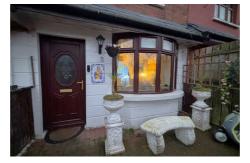

#### **Entrance Hall**

Upvc double glazed entrance door, Lvf flooring,

#### **Lounge Into Bay**

20'0" x 13'0" into bay (6.12 x 3.98 into bav)

Wood laminate floor, attractive fireplace, double panelled radiator.

Archway to: