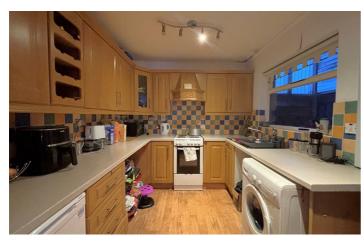

## 3 Duneden Park . Belfast. BT14 7NE

- Superb Extended Town Terrace
- · Oil Fired Central Heating
- · Popular Ardoyne Location
- · Modern Fitted Kitchen
- Kitchen

11'8" x 5'10" (3.57 x 1.79)

Bowl and a half stainless steel sink Wood laminate floor, built-in unit, range of high and low level units, formica worktop, free standing cooker, integrated extractor fan, plumbed for washing machine, fridge/freezer space, partially tiled walls, Lvf