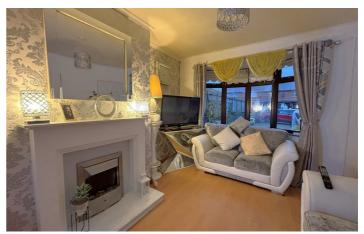

#### **Lounge Into Bay**

20'0" x 13'0" into bay (6.12 x 3.98 into bav)

Wood laminate floor, attractive fireplace, double panelled radiator.

Archway to: