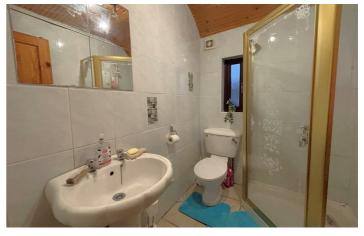

#### **Bathroom**

Fully tiled modern white suite comprising shower cubicle, drench style electric shower, pedestal wash hand basin, low flush WC, panelled radiator.