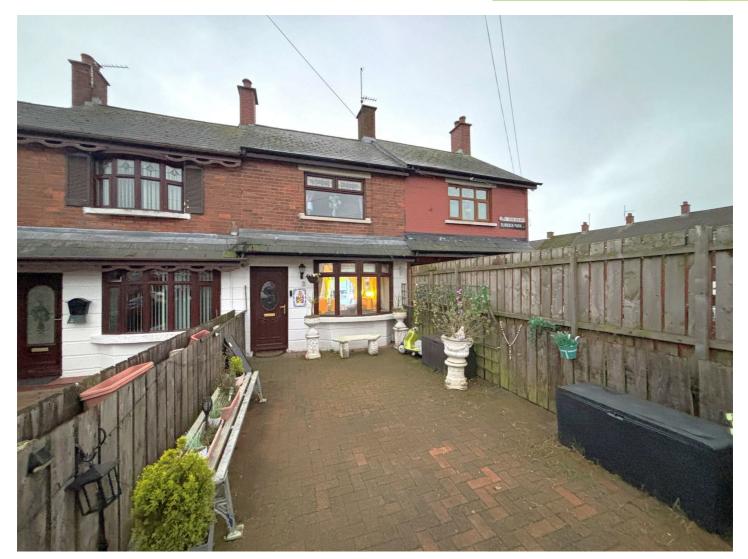

# 3 Duneden Park , Belfast, BT14 7NE

Offers Over £90,000

 ${\bf Superb\ Extended\ Town\ Terrace\ Set\ Within\ This\ Most\ Popular\ Section\ Of\ The\ Ardoyne.}$ 

Holding a prime position in Ardoyne moments from the many amenities of the Crumlin Road and within easy reach of the City Centre this bright town terrace is ideally suited to the first time buyer or investor alike. The extended accommodation comprises 2 bedrooms, through lounge into bay, modern fitted kitchen and contemporary fully tiled white bathroom suite. The dwelling further offers uPvc double glazed windows, oil fired central heating and has benefited from an NIHE Enveloping Scheme in past years. Offering brick paver off street car parking this "ready to move into" property is ideally positioned to the many excellent local amenities, short commute to the city centre and is ideally suited to the first time buyer or investor alike - Early Viewing is highly recommended.

#### **Outside**

Gardens to front in brick pavers with carparking via Victorian style gates, vertical panel fencing. Rear yard with covered storage, pvc oil tank boiler house, outside tap.