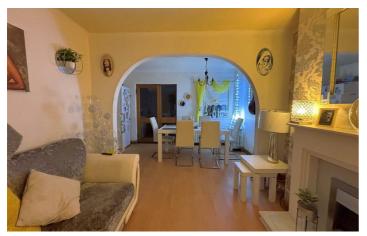

#### **Lounge Into Bay**

20'0" x 13'0" into bay (6.12 x 3.98 into bav)

Wood laminate floor, attractive fireplace, double panelled radiator.

Archway to:

#### **Living Area**

Wood laminate floor, understairs **Bedroom** storage, panelled radiator.