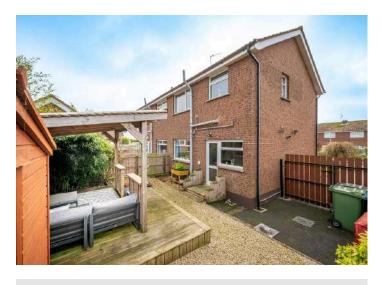

### Outside

- Tarmac driveway with ample parking for numerous vehicles
- Mature front gardens laid in lawn, mature shrubs, mature planting
- Enclosed to rear with landscaped rear garden laid in loose pebbles
- Extensive timber decking and open sheltered gazebo with patio heater