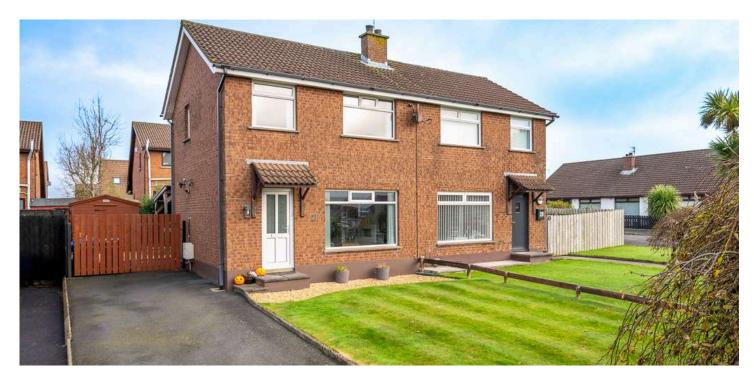

# 19 SINCLAIR DELL

Bangor, BT19 1ED

Offers around £180,000

# SEMI-DETACHED | 3 ⊨ | 1 ≒ | 1 ⊟

This is a superb example of a three bedroom semi detached property, exceptionally well maintained and beautifully presented throughout. With little to do but simply move in we feel this property will create strong demand on today's market.

# KEY FEATURES

- Beautifully Maintained Semi Detached Family Home
- Exceptional Presentation Throughout
- Bright and Spacious Accommodation
- Lounge with Oak Flooring and Contemporary Wall Mounted Fireplace, Open to Dining Room with Oak Flooring
- Bespoke Fitted Kitchen with Integrated Oven and Hob
- Well Proportioned First Floor Bedrooms
- Modern White Bathroom Suite with Whirlpool Style Jacuzzi Bath and Electric Shower Unit
- Gas Fired Central Heating
- uPVC Double Glazing
- uPVC Soffits and Fascia Boards
- Low Maintenance Home with Tarmac Driveway and Ample Parking
- Mature Front Gardens and Enclosed Rear Gardens, Landscaped in Loose Pebbles and Covered Timber Decking, the Ideal Space to Enjoy Outdoor EntertaininG
- Convenient and Sought After Location