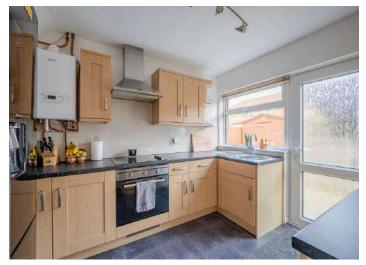

# KEY FEATURES

- Beautifully Maintained Semi Detached Family Home
- Exceptional Presentation Throughout
- Bright and Spacious Accommodation
- Lounge with Oak Flooring and Contemporary Wall Mounted Fireplace, Open to Dining Room with Oak Flooring
- Bespoke Fitted Kitchen with Integrated Oven and Hob
- Well Proportioned First Floor Bedrooms
- Modern White Bathroom Suite with Whirlpool Style Jacuzzi Bath and Electric Shower Unit
- Gas Fired Central Heating
- uPVC Double Glazing
- uPVC Soffits and Fascia Boards
- Low Maintenance Home with Tarmac Driveway and Ample Parking
- Mature Front Gardens and Enclosed Rear Gardens, Landscaped in Loose Pebbles and Covered Timber Decking, the Ideal Space to Enjoy Outdoor EntertaininG
- Convenient and Sought After Location

# Ground Floor

- Covered Entrance Porch
- Reception Hall
- Lounge 12'8" x 11'10"
- Dining Area 8'11" x 8'8"
- Kitchen 11'2" x 8'11"