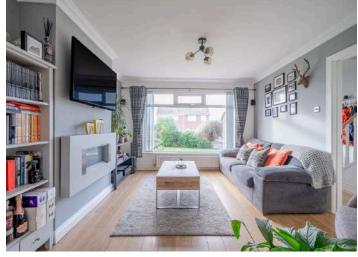

# KEY FEATURES

- Beautifully Maintained Semi Detached Family Home
- Exceptional Presentation Throughout
- Bright and Spacious Accommodation
- Lounge with Oak Flooring and Contemporary Wall Mounted Fireplace, Open to Dining Room with Oak Flooring
- Bespoke Fitted Kitchen with Integrated Oven and Hob
- Well Proportioned First Floor Bedrooms
- Modern White Bathroom Suite with Whirlpool Style Jacuzzi Bath and Electric Shower Unit
- Gas Fired Central Heating
- uPVC Double Glazing
- uPVC Soffits and Fascia Boards
- Low Maintenance Home with Tarmac Driveway and Ample Parking
- Mature Front Gardens and Enclosed Rear Gardens, Landscaped in Loose Pebbles and Covered Timber Decking, the Ideal Space to Enjoy Outdoor EntertaininG
- Convenient and Sought After Location

# Ground Floor

- Covered Entrance Porch
- Reception Hall
- Lounge 12'8" x 11'10"
- Dining Area 8'11" x 8'8"
- Kitchen 11'2" x 8'11"