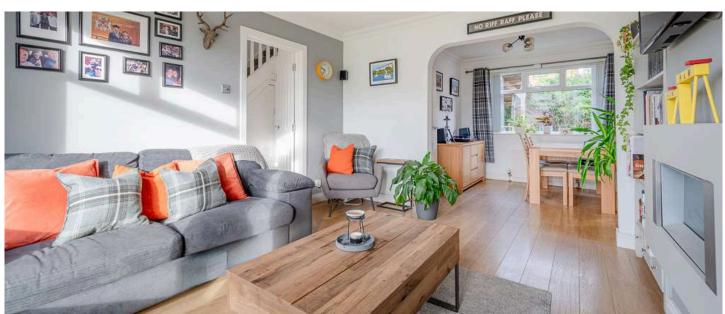

# KEY FEATURES

- Beautifully Maintained Semi Detached Family Home
- Exceptional Presentation Throughout
- Bright and Spacious Accommodation
- Lounge with Oak Flooring and Contemporary Wall Mounted Fireplace, Open to Dining Room with Oak Flooring
- Bespoke Fitted Kitchen with Integrated Oven and Hob
- Well Proportioned First Floor Bedrooms
- Modern White Bathroom Suite with Whirlpool Style Jacuzzi Bath and Electric Shower Unit
- Gas Fired Central Heating
- uPVC Double Glazing
- uPVC Soffits and Fascia Boards
- Low Maintenance Home with Tarmac Driveway and Ample Parking
- Mature Front Gardens and Enclosed Rear Gardens, Landscaped in Loose Pebbles and Covered Timber Decking, the Ideal Space to Enjoy Outdoor EntertaininG
- Convenient and Sought After Location

# Ground Floor

- Covered Entrance Porch
- Reception Hall
- Lounge 12'8" x 11'10"
- Dining Area 8'11" x 8'8"
- Kitchen 11'2" x 8'11"