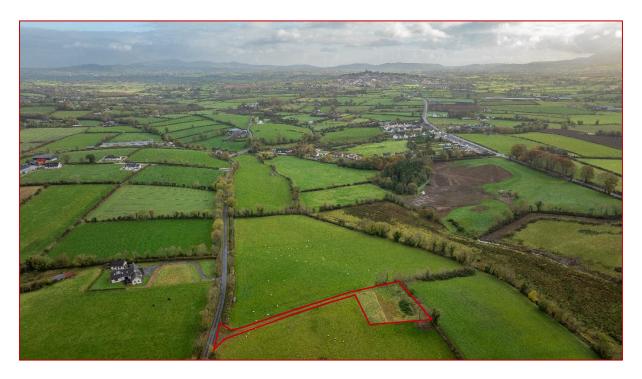

# **BUILDING SITE ON APPROXIMATELY 0.4 ACRES** WITH OUTLINE PLANNING CONSENT

A highly desirable and secluded site located just off the Newry Road.

Guide Price: Offers Around £80,000

(028) 3026 6811 www.bestpropertyservices.com BEST PROPERTY SERVICES (N.I.) LTD 108 Hill Street, Newry, Co. Down BT34 1BT Fax. (028) 3026 5607 E-mail: land@bestpropertyservices.com Also at:- Armagh and Dundalk

## AREA

The site area would appear to extend to approximately 0.4 Acres.