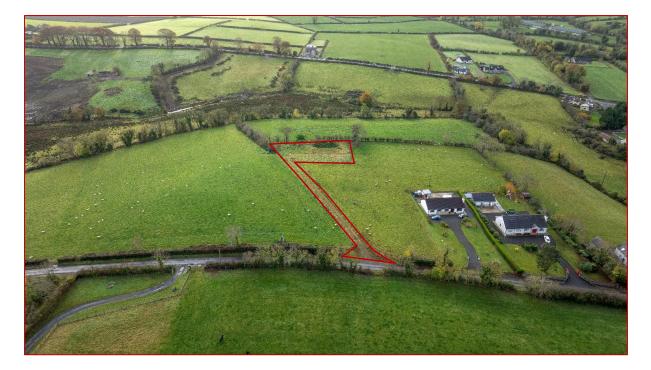

t. Whilst every care is taken in compiling information, we can give no guarantee as to the accuracy thereof and Enquirers must satisfy themselves regarding the description and measurements formulated here.

## **LOCATION**

From Rathfriland take the Newry Road/A25 for approximately before turning right onto the Longstone Hill Road, continue along for approx. 0.3 miles before turning left, proceed on the Longstone Hill Road for another 0.4 miles and the site is located on your left.



### PLANNING

Outline planning consent was approved for a replacement dwelling and garage in May 2022.

Planning Ref: LA07/2021/1035/O

Intending purchasers are advised to have their own architect provide independent planning advice.

## AREA

The site area would appear to extend to approximately 0.4 Acres.



### **U** VIEWING

By inspection at any time.

### OFFERS

Whilst the agents invite offers from interested parties for this property initially on a private basis, we reserve the right on behalf of the Vendors to conclude the bidding (if necessary) by holding a meeting of all bidders on a specified date and time in our office. In the event that a meeting is to be arranged, only those parties with a valid offer on the property can be assured of being notified of the specific time and date.

### **VENDOR'S SOLICITOR**

Fisher & Fisher, 1 Newry Street, Rathfriland, Co Down.

#### GUIDE PRICE

Offers Around £80,000

#### DRAWINGS