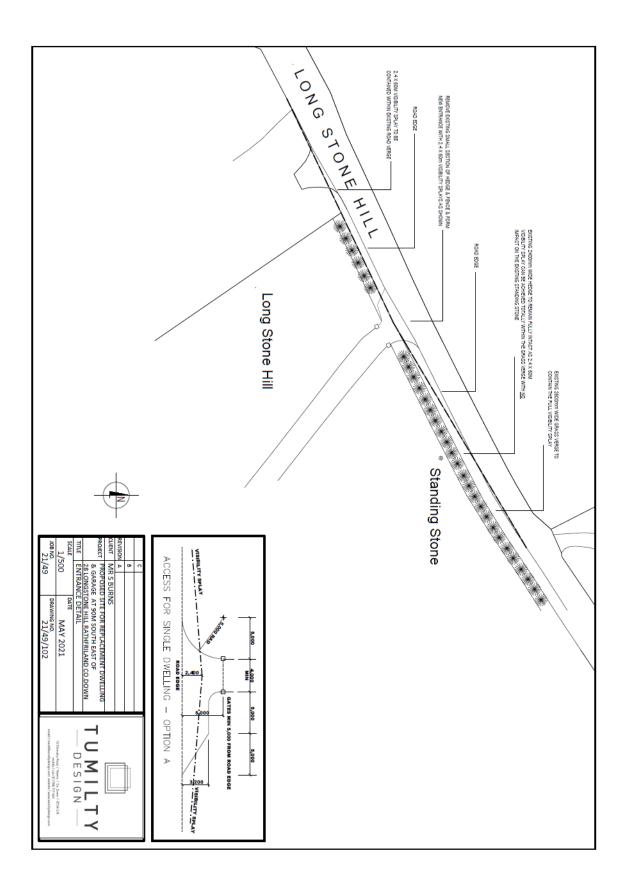

## **LOCATION**

From Rathfriland take the Newry Road/A25 for approximately before turning right onto the Longstone Hill Road, continue along for approx. 0.3 miles before turning left, proceed on the Longstone Hill Road for another 0.4 miles and the site is located on your left.

### PLANNING

Outline planning consent was approved for a replacement dwelling and garage in May 2022.

Planning Ref: LA07/2021/1035/O

Intending purchasers are advised to have their own architect provide independent planning advice.

## AREA

The site area would appear to extend to approximately 0.4 Acres.