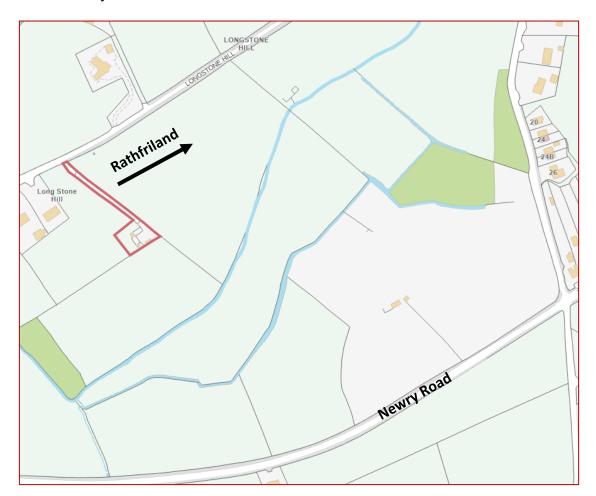

## **LOCATION**

From Rathfriland take the Newry Road/A25 for approximately before turning right onto the Longstone Hill Road, continue along for approx. 0.3 miles before turning left, proceed on the Longstone Hill Road for another 0.4 miles and the site is located on your left.