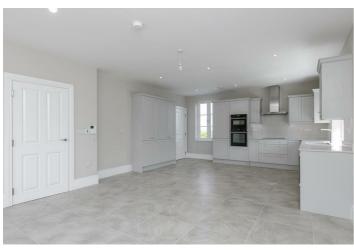

## Add text here

- Beautifully Finished and Ready to Move In Duplex Penthouse Apartment
- Generously Proportioned Accommodation Set Over Two Floors Commanding Elevated Views Across the Picturesque Village of Crawfordsburn and Crawfordsburn Country Park to Belfast Lough and Scotland Beyond
- Gracious Entrance Lobby and Lift to First Floor
- Spacious Kitchen/Dining/Living Space
- Bespoke Fitted Kitchen Equipped with Full Range of Integrated Appliances
- Separate Utility Room, Cloakroom and WC to This Level
- Two Well Proportioned Bedrooms on Second Floor
- Principal Bedroom with En Suite Shower Room
- Contemporary Main Bathroom Finished in Stylish Tiling Design and Contemporary Sanitary Ware
- uPVC Double Glazing

### **ROOM DETAILS**

Entrance UTILITY ROOM: BATHROOM:

 $(10'5" \times 5'11")$   $(8'11" \times 7'0")$  *ENTRANCE* 

LOBBY: STAIRS TO Outside

LANDING:

First Floor SPACIOUS

RECEPTION LANDING:

PORCH: BEDROOM (1):

*WC/CLOAKROOM*: (13'5" x 11'6")

(8'3" x 4'11") *ENSUITE* 

OPEN PLAN SHOWER ROOM:

KITCHEN/ (6'1" x 5'8")

DINING / LIVING BEDROOM (2):

*SPACE:* (13'10" x 10'5")

(25'10" x 16'1")