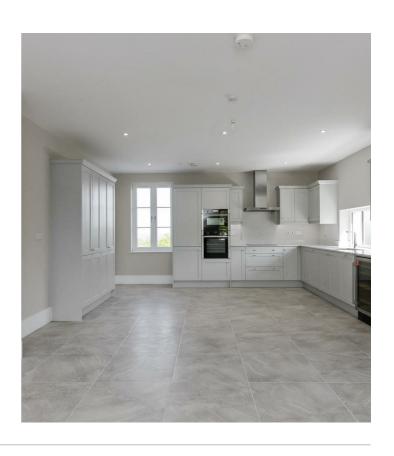

## Add text here

- Beautifully Finished and Ready to Move In Duplex Penthouse Apartment
- Generously Proportioned Accommodation Set Over Two Floors Commanding Elevated Views Across the Picturesque Village of Crawfordsburn and Crawfordsburn Country Park to Belfast Lough and Scotland Beyond
- Gracious Entrance Lobby and Lift to First Floor
- Spacious Kitchen/Dining/Living Space
- Bespoke Fitted Kitchen Equipped with Full Range of Integrated Appliances
- Separate Utility Room, Cloakroom and WC to This Level
- Two Well Proportioned Bedrooms on Second Floor
- Principal Bedroom with En Suite Shower Room
- Contemporary Main Bathroom Finished in Stylish Tiling Design and Contemporary Sanitary Ware
- uPVC Double Glazing

### **ROOM DETAILS**

Entrance UTILITY ROOM: BATHROOM:

 $(10'5" \times 5'11")$   $(8'11" \times 7'0")$  *ENTRANCE* 

LOBBY: STAIRS TO Outside

LANDING:

First Floor SPACIOUS

RECEPTION LANDING:

PORCH: BEDROOM (1):

*WC/CLOAKROOM*: (13'5" x 11'6")

(8'3" x 4'11") *ENSUITE* 

OPEN PLAN SHOWER ROOM:

KITCHEN/ (6'1" x 5'8")

DINING / LIVING BEDROOM (2):

*SPACE:* (13'10" x 10'5")

(25'10" x 16'1")