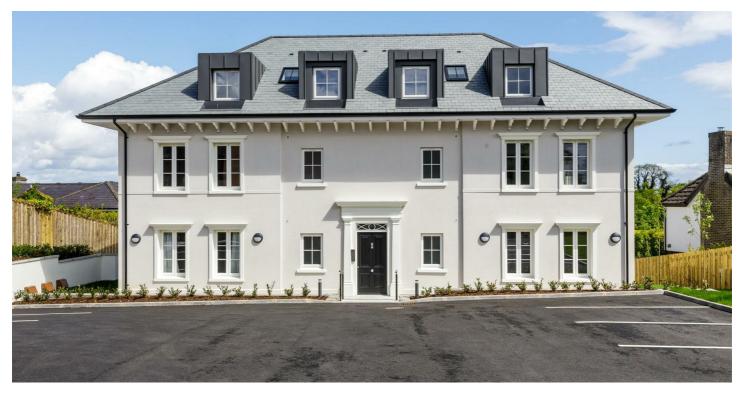

# 7 BALLYMULLAN MANOR

**BANGOR BT19 1JG** 

Offers Around

£350,000

APARTMENT  $|2 \models | N \not \models | 1 \models |$ 

## Add text here

- Beautifully Finished and Ready to Move In Duplex Penthouse Apartment
- Generously Proportioned Accommodation Set Over Two Floors Commanding Elevated Views Across the Picturesque Village of Crawfordsburn and Crawfordsburn Country Park to Belfast Lough and Scotland Beyond
- Gracious Entrance Lobby and Lift to First Floor
- Spacious Kitchen/Dining/Living Space
- Bespoke Fitted Kitchen Equipped with Full Range of Integrated Appliances
- Separate Utility Room, Cloakroom and WC to This Level
- Two Well Proportioned Bedrooms on Second Floor
- Principal Bedroom with En Suite Shower Room
- Contemporary Main Bathroom Finished in Stylish Tiling Design and Contemporary Sanitary Ware
- uPVC Double Glazing