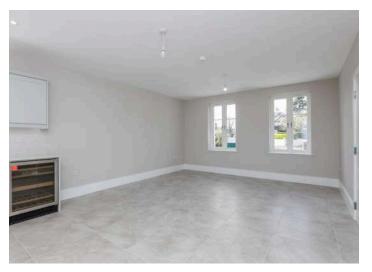

# Ground Floor

- Entrance
- Reception Hall
- Lounge 13'1" x 11'7"
- Kitchen/Dining/Living 18'2" x 15'2"
- WC