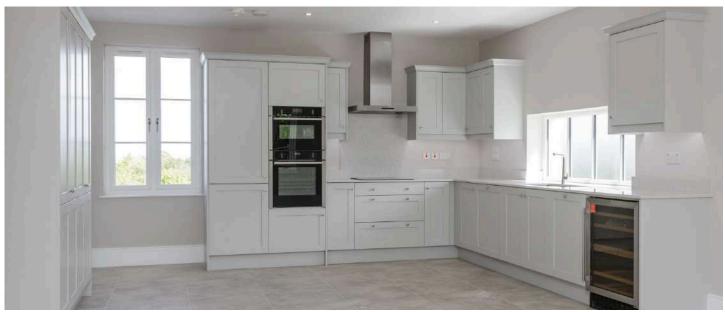

# KEY FEATURES

- Beautifully Finished and Ready to Move In Duplex Penthouse Apartment
- Generously Proportioned Accommodation Set Over Two Floors Commanding Elevated Views Across the Picturesque Village of Crawfordsburn and Crawfordsburn Country Park to Belfast Lough and Scotland Beyond
- Gracious Entrance Lobby and Lift to First Floor
- Spacious Kitchen/Dining/Living Space
- Bespoke Fitted Kitchen Equipped with Full Range of Integrated Appliances
- Separate Utility Room, Cloakroom and WC to This Level
- Two Well Proportioned Bedrooms on Second Floor
- Principal Bedroom with En Suite Shower Room
- Contemporary Main Bathroom Finished in Stylish Tiling Design and Contemporary Sanitary Ware
- uPVC Double Glazing
- Gas Fired Central Heating
- Allocated Resident and Visitor Parking to Front

# Ground Floor

- Entrance
- Reception Hall
- Lounge 13'1" x 11'7"
- Kitchen/Dining/Living 18'2" x 15'2"
- WC