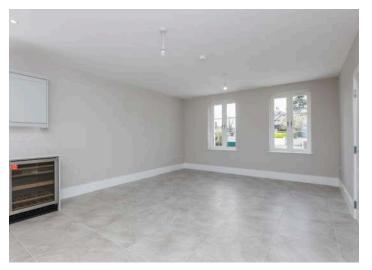

#### Ground Floor

- Entrance
- Reception Hall
- Lounge 13'1" x 11'7"
- Kitchen/Dining/Living 18'2" x 15'2"
- WC