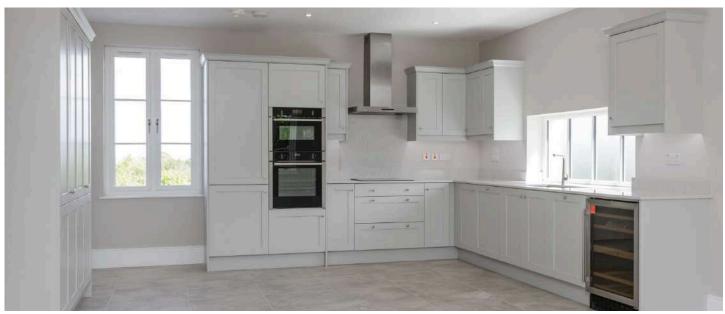

#### KEY FEATURES

- Beautifully Finished and Ready to Move In Duplex Penthouse Apartment
- Generously Proportioned Accommodation Set Over Two Floors Commanding Elevated Views Across the Picturesque Village of Crawfordsburn and Crawfordsburn Country Park to Belfast Lough and Scotland Beyond
- Gracious Entrance Lobby and Lift to First Floor
- Spacious Kitchen/Dining/Living Space
- Bespoke Fitted Kitchen Equipped with Full Range of Integrated Appliances
- Separate Utility Room, Cloakroom and WC to This Level
- Two Well Proportioned Bedrooms on Second Floor
- Principal Bedroom with En Suite Shower Room
- Contemporary Main Bathroom Finished in Stylish Tiling Design and Contemporary Sanitary Ware
- uPVC Double Glazing
- Gas Fired Central Heating
- Allocated Resident and Visitor Parking to Front