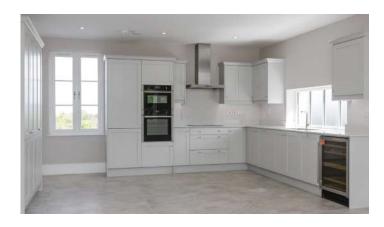

# **KEY FEATURES**

- Beautifully Finished and Ready to Move In Duplex Penthouse Apartment
- Generously Proportioned Accommodation Set Over Two Floors Commanding Elevated Views Across the Picturesque Village of Crawfordsburn and Crawfordsburn Country Park to Belfast Lough and Scotland Beyond
- Gracious Entrance Lobby and Lift to First Floor
- Spacious Kitchen/Dining/Living Space
- Bespoke Fitted Kitchen Equipped with Full Range of Integrated Appliances
- Separate Utility Room, Cloakroom and WC to This Level
- Two Well Proportioned Bedrooms on Second Floor
- Principal Bedroom with En Suite Shower Room
- Contemporary Main Bathroom Finished in Stylish Tiling Design and Contemporary Sanitary Ware
- uPVC Double Glazing
- Gas Fired Central Heating
- Allocated Resident and Visitor Parking to Front

### Ground Floor

- Entrance
- Reception Hall
- Lounge 13'1" x 11'7"
- Kitchen/Dining/Living 18'2" x 15'2"
- WC