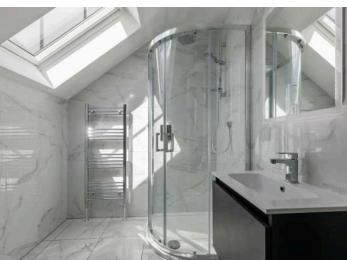

#### First Floor

- Landing
- Bedroom One 13'3" x 9'7"
- Ensuite Shower Room
- Bedroom Two 9'10" x 8'0"
- Bedroom Three 9'10" x 7'2"
- Bathroom