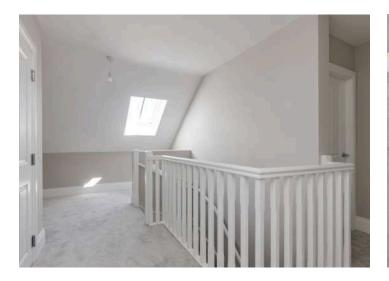

#### First Floor

- Landing
- Bedroom One 13'3" x 9'7"
- Ensuite Shower Room
- Bedroom Two 9'10" x 8'0"
- Bedroom Three 9'10" x 7'2"
- Bathroom