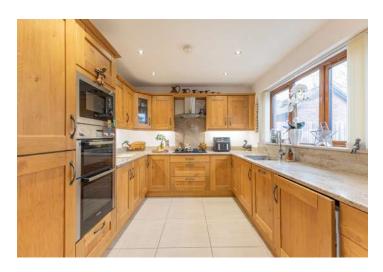

#### KEY FEATURES

- Detached Family Home
- Spacious Accommodation Throughout
- Open Plan Kitchen/Dining/Living Space with Bespoke Oak Fitted Kitchen and Range of Integrated Appliances, Open to Sun Room
- Sun Room with Vaulted Ceiling and Wood Burning Stove
- Lounge with Solid Oak Wooden Flooring and Corner Wood Burning Stove
- Four Well Proportioned Bedrooms Including Principal Bedroom with En Suite Shower Room
- Stylish Family Bathroom
- Study/Family Room to Ground Floor
- Central Heating
- Triple Glazing
- Driveway with Ample Parking
- Large Detached Garage
- Front and Rear Gardens Laid in Lawns with Paved Patio Areas
- Convenient to the Main Arterial Routes for Commuting with Excellent Transport Links to Leading Primary and Grammar Schools