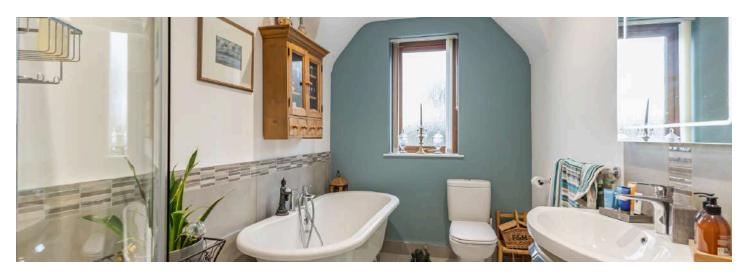

This property offers four bedrooms, with the principal bedroom boasting an en suite shower room, and family bathroom to the first floor with sanitary ware throughout the property modern in its styling with tasteful tiling detail. Of particular note is the open plan kitchen/dining/living space extending through to a sun lounge with vaulted ceiling and wood burning stove. The lounge also enjoys a contemporary wood burning corner stove and solid oak wooden flooring. Additional benefits include a study or family room, a large detached garage, ample driveway parking and mature front and rear gardens.

#### First Floor

- Landing
- Bedroom One 9'5" x 13'
- En-suite Shower Room
- Bedroom Two 9'6" x 10'2"
- Bedroom Three 9'6" x 9'10"
- Bedroom Four 10'1" x 7'5"
- Family Bathroom