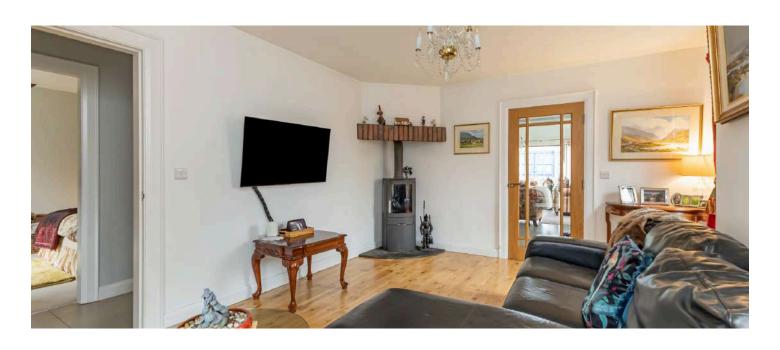

This property offers four bedrooms, with the principal bedroom boasting an en suite shower room, and family bathroom to the first floor with sanitary ware throughout the property modern in its styling with tasteful tiling detail. Of particular note is the open plan kitchen/dining/living space extending through to a sun lounge with vaulted ceiling and wood burning stove. The lounge also enjoys a contemporary wood burning corner stove and solid oak wooden flooring. Additional benefits include a study or family room, a large detached garage, ample driveway parking and mature front and rear gardens.

#### KEY FEATURES

- Detached Family Home
- Spacious Accommodation Throughout
- Open Plan Kitchen/Dining/Living Space with Bespoke Oak Fitted Kitchen and Range of Integrated Appliances, Open to Sun Room
- Sun Room with Vaulted Ceiling and Wood Burning Stove
- Lounge with Solid Oak Wooden Flooring and Corner Wood Burning Stove
- Four Well Proportioned Bedrooms Including Principal Bedroom with En Suite Shower Room
- Stylish Family Bathroom
- Study/Family Room to Ground Floor
- Central Heating
- Triple Glazing
- Driveway with Ample Parking
- Large Detached Garage
- Front and Rear Gardens Laid in Lawns with Paved Patio Areas
- Convenient to the Main Arterial Routes for Commuting with Excellent Transport Links to Leading Primary and Grammar Schools