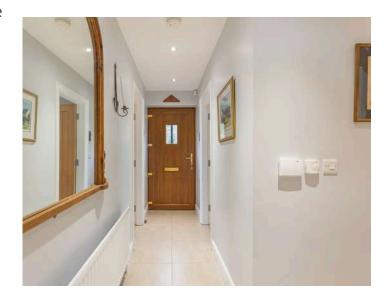

#### Ground Floor

- Reception Hall
- Lounge 16'10" x 6'7"
- Kitchen/Living/Dining 9'4" x 24'10"
- Inner Hallway
- Family Room 9'5" x 10'3"
- Sun Room 12'12" x 13'9"
- Ground Floor WC
- Oak Balustrade Staircase to First Floor Landing