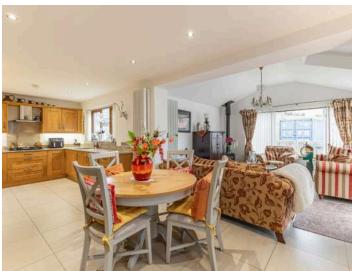

This property offers four bedrooms, with the principal bedroom boasting an en suite shower room, and family bathroom to the first floor with sanitary ware throughout the property modern in its styling with tasteful tiling detail. Of particular note is the open plan kitchen/dining/living space extending through to a sun lounge with vaulted ceiling and wood burning stove. The lounge also enjoys a contemporary wood burning corner stove and solid oak wooden flooring. Additional benefits include a study or family room, a large detached garage, ample driveway parking and mature front and rear gardens.

#### KEY FEATURES

- Detached Family Home
- Spacious Accommodation Throughout
- Open Plan Kitchen/Dining/Living Space with Bespoke Oak Fitted Kitchen and Range of Integrated Appliances, Open to Sun Room
- Sun Room with Vaulted Ceiling and Wood Burning Stove
- Lounge with Solid Oak Wooden Flooring and Corner Wood Burning Stove
- Four Well Proportioned Bedrooms Including Principal Bedroom with En Suite Shower Room
- Stylish Family Bathroom
- Study/Family Room to Ground Floor
- Central Heating
- Triple Glazing
- Driveway with Ample Parking
- Large Detached Garage
- Front and Rear Gardens Laid in Lawns with Paved Patio Areas
- Convenient to the Main Arterial Routes for Commuting with Excellent Transport Links to Leading Primary and Grammar Schools