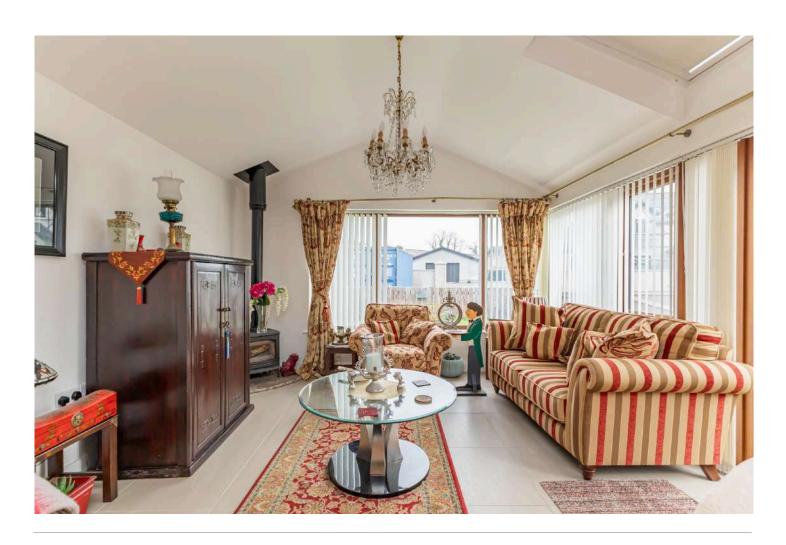

This property offers four bedrooms, with the principal bedroom boasting an en suite shower room, and family bathroom to the first floor with sanitary ware throughout the property modern in its styling with tasteful tiling detail. Of particular note is the open plan kitchen/dining/living space extending through to a sun lounge with vaulted ceiling and wood burning stove. The lounge also enjoys a contemporary wood burning corner stove and solid oak wooden flooring. Additional benefits include a study or family room, a large detached garage, ample driveway parking and mature front and rear gardens.

#### Ground Floor

- Reception Hall
- Lounge 16'10" x 6'7"
- Kitchen/Living/Dining 9'4" x 24'10"
- Inner Hallway
- Family Room 9'5" x 10'3"
- Sun Room 12'12" x 13'9"
- Ground Floor WC
- Oak Balustrade Staircase to First Floor Landing