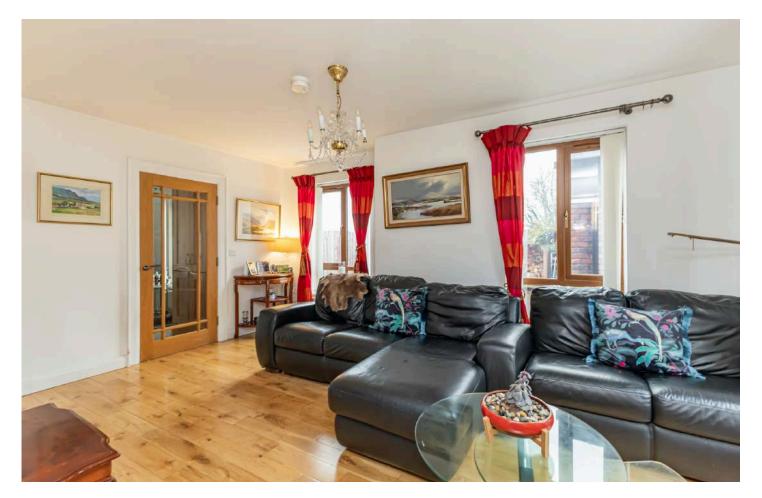

This property offers four bedrooms, with the principal bedroom boasting an en suite shower room, and family bathroom to the first floor with sanitary ware throughout the property modern in its styling with tasteful tiling detail. Of particular note is the open plan kitchen/dining/living space extending through to a sun lounge with vaulted ceiling and wood burning stove. The lounge also enjoys a contemporary wood burning corner stove and solid oak wooden flooring. Additional benefits include a study or family room, a large detached garage, ample driveway parking and mature front and rear gardens.

#### Ground Floor

- Reception Hall
- Lounge 16'10" x 6'7"
- Kitchen/Living/Dining 9'4" x 24'10"
- Inner Hallway
- Family Room 9'5" x 10'3"
- Sun Room 12'12" x 13'9"
- Ground Floor WC
- Oak Balustrade Staircase to First Floor Landing