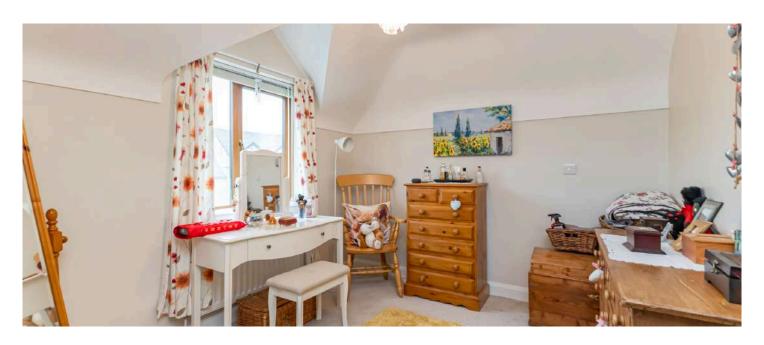

#### First Floor

- Landing
- Bedroom One 9'5" x 13'
- En-suite Shower Room
- Bedroom Two 9'6" x 10'2"
- Bedroom Three 9'6" x 9'10"
- Bedroom Four 10'1" x 7'5"
- Family Bathroom