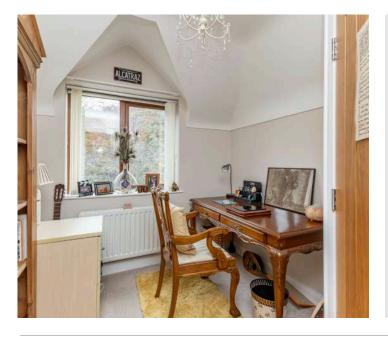

#### Ground Floor

- Reception Hall
- Lounge 16'10" x 6'7"
- Kitchen/Living/Dining 9'4" x 24'10"
- Inner Hallway
- Family Room 9'5" x 10'3"
- Sun Room 12'12" x 13'9"
- Ground Floor WC
- Oak Balustrade Staircase to First Floor Landing