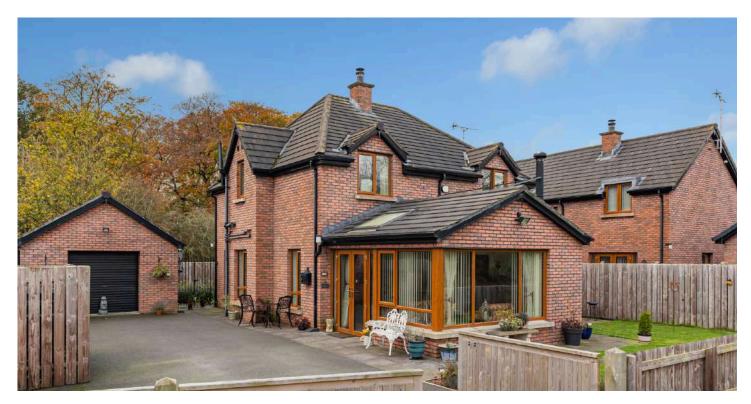

# 1B ROWALLANE CLOSE

Saintfield, BT24 7PA

*Offers over* **£395,000** 

DETACHED | 4 ⊨ | 2 ≒ | 2 ⊟

Built and finished to an exacting specification approximately eight years ago, this rustic red brick home occupies a secluded position within Rowallane Close. Located just off the Crossgar Road, Saintfield, Rowallane Close is well established and renowned for its quality family homes and has become a most desirable location and prestigious address within Saintfield.

This property offers four bedrooms, with the principal bedroom boasting an en suite shower room, and family bathroom to the first floor with sanitary ware throughout the property modern in its styling with tasteful tiling detail. Of particular note is the open plan kitchen/dining/living space extending through to a sun lounge with vaulted ceiling and wood burning stove. The lounge also enjoys a contemporary wood burning corner stove and solid oak wooden flooring. Additional benefits include a study or family room, a large detached garage, ample driveway parking and mature front and rear gardens.

#### KEY FEATURES

- Detached Family Home
- Spacious Accommodation Throughout
- Open Plan Kitchen/Dining/Living Space with Bespoke Oak Fitted Kitchen and Range of Integrated Appliances, Open to Sun Room
- Sun Room with Vaulted Ceiling and Wood Burning Stove
- Lounge with Solid Oak Wooden Flooring and Corner Wood Burning Stove
- Four Well Proportioned Bedrooms Including Principal Bedroom with En Suite Shower Room
- Stylish Family Bathroom
- Study/Family Room to Ground Floor
- Central Heating
- Triple Glazing
- Driveway with Ample Parking
- Large Detached Garage
- Front and Rear Gardens Laid in Lawns with Paved Patio Areas
- Convenient to the Main Arterial Routes for Commuting with Excellent Transport Links to Leading Primary and Grammar Schools