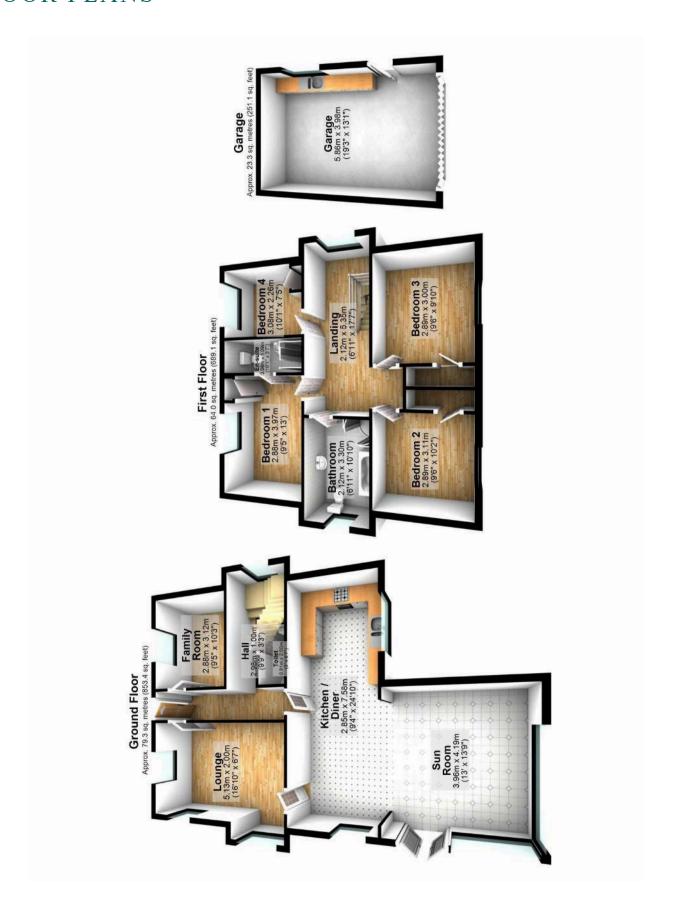

## FLOOR PLANS

#### Ground Floor

- Reception Hall
- Lounge 16'10" x 6'7"
- Kitchen/Living/Dining 9'4" x 24'10"
- Inner Hallway
- Family Room 9'5" x 10'3"
- Sun Room 12'12" x 13'9"
- Ground Floor WC
- Oak Balustrade Staircase to First Floor Landing

#### First Floor

- Landing
- Bedroom One 9'5" x 13'
- En-suite Shower Room
- Bedroom Two 9'6" x 10'2"
- Bedroom Three 9'6" x 9'10"
- Bedroom Four 10'1" x 7'5"
- Family Bathroom

#### Outside

- Detached Garage 19'3" x 13'1"
- With light and power, laminate work surface, single drainer stainless steel sink unit with mixer taps.