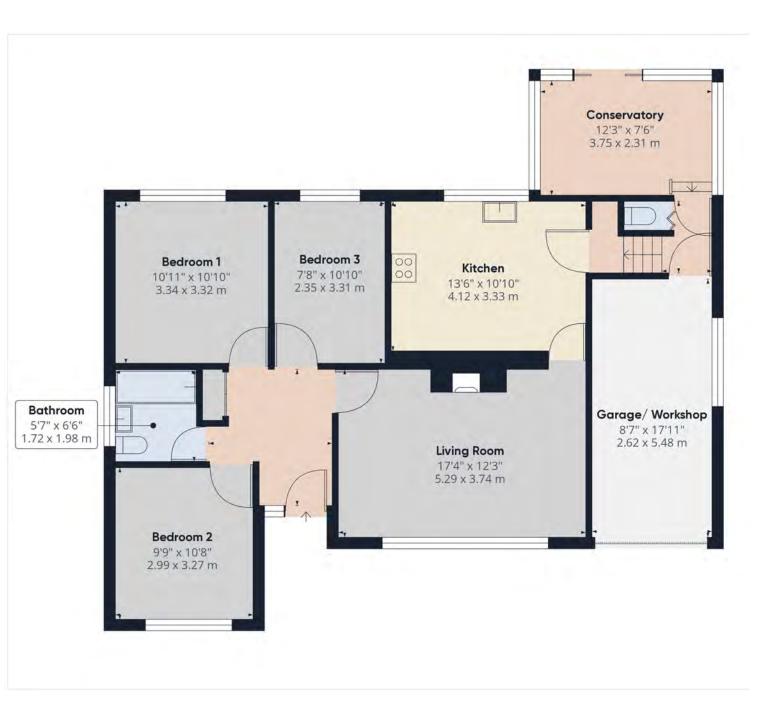

## 6 Edgecombe Way, Gunnislake, PL18 9HJ

A spacious three bedroom detached home, in a popular location with a garden, parking and a garage...

- Sought After Location
- Detached Bungalow
- Three Bedrooms
- Bright and Airy Rooms
- Log Burner Included
- Off-Road Parking
- · Garage / Workshop
- Large Garden
- EPC B

Located in the peaceful village of St Ann's Chapel, this well-presented 3-bedroom detached bungalow offers a fantastic opportunity for long-term living. The property features a bright and airy living area, a wellequipped kitchen, and three generously sized bedrooms, making it ideal for families or couples seeking extra space.

Outside, the bungalow boasts enclosed front and rear gardens, providing both privacy and a safe space for children to enjoy. The property also includes an integral garage, offering secure parking and additional storage.