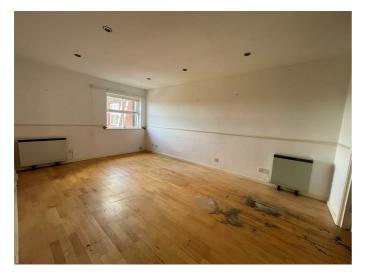

#### **ENTRANCE**

LIVING ROOM 17'0" x 12'1" (5.2 x 3.7)

Wood floor, recessed spotlighting.

KITCHEN 7'10" x 7'6" (2.4 x 2.3)

Range of high and low level units, plumbed for washing machine, tiled floor.