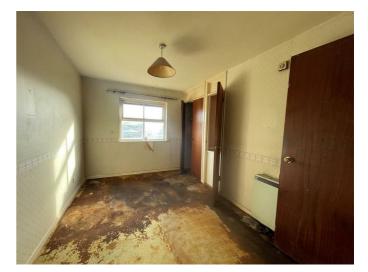

### BEDROOM ONE 14'9" x 10'9" (4.5 x 3.3)

### Built in storage.

BEDROOM TWO 10'2" x 8'6" (3.1 x 2.6)