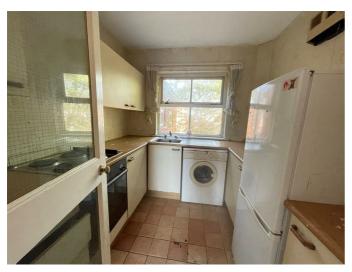

#### **ENTRANCE**

LIVING ROOM 17'0" x 12'1" (5.2 x 3.7)

Wood floor, recessed spotlighting.

KITCHEN 7'10" x 7'6" (2.4 x 2.3)

Range of high and low level units, plumbed for washing machine, tiled floor.