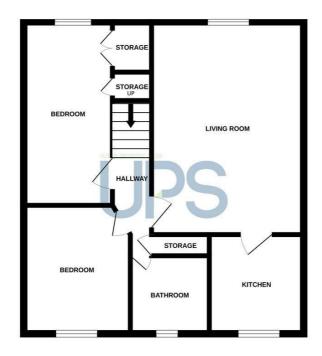

#### **THE ACCOMMODATION COMPRISES**

ON THE GROUND FLOOR Steps to number 75

**ON THE SECOND FLOOR** 

#### **ENTRANCE**

LIVING ROOM 17'0" x 12'1" (5.2 x 3.7)

Wood floor, recessed spotlighting.

KITCHEN 7'10" x 7'6" (2.4 x 2.3)

Range of high and low level units, plumbed for washing machine, tiled floor.

### **BATHROOM**

Panel bath, low flush W.C, wash hand basin.

SECOND FLOOR

Whils every attempt has been mode to ensure the accuracy of the Booplan contained here, measurements' of doors, window, no coms and any other terms are approximate and no responsibility is taken for any error, omission or mis-statement. This plan is for illustrative purposes only and should be used a such by any receptive purchasir. The services, systems and appliances show have not been tested and no guarantee las to their operability or efficiency can be given.