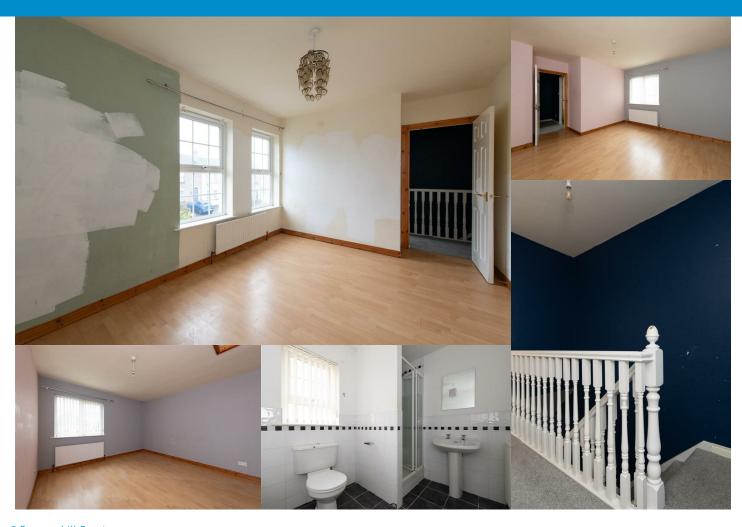

# **GROUND FLOOR**

Ground Floor with laminate floor laid in lounge and open fire. Open kitchen and dining area with tiled floor laid, integrated induction hob and oven as well as space for amenities and ground floor W.C. Private enclosed garden to the rear of the house and off road parking on driveway to the front.

# FIRST FLOOR

Stairs and landing with carpet laid, bedroom one with laminate wooden flooring and rear view aspect. Bedroom two and three also with laminate wooden flooring laid and front view aspect. W.C with tile floor laid, separate bath and shower units and hand wash basin.