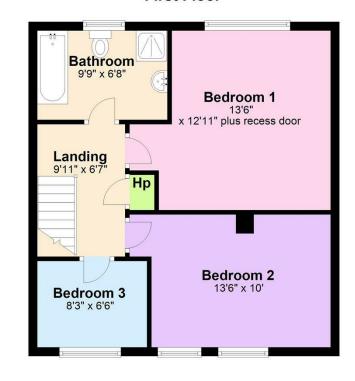

# FIRST FLOOR

Stairs and landing with carpet laid, bedroom one with laminate wooden flooring and rear view aspect. Bedroom two and three also with laminate wooden flooring laid and front view aspect. W.C with tile floor laid, separate bath and shower units and hand wash basin.

# First Floor