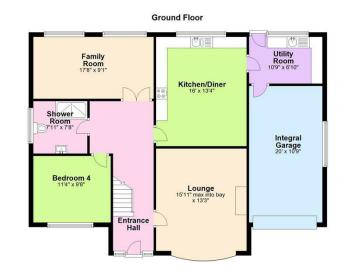

### **GROUND FLOOR**

Stunning entrance hallway with recessed lighting and laminate wood flooring throughout. Spacious, inviting lounge with large bay window, open fire with laminate flooring. Open plan modern kitchen/dining space with great range of units comprising integrated hob, oven and dishwasher with recessed lighting and laminate wood flooring. Second reception room in form of a family room to rear again with recessed lighting, laminate flooring throughout & dual aspect windows. Ground floor contemporary shower room with tiled floor, W.C, wash hand basin with vanity beneath and walk in double shower. Bedroom four on the ground floor or could also make a perfect home office or play room depending on the family dynamics.

## OUTSIDE

Situated in a private corner site with ample off road parking and gardens to front, side and secluded paved patio area to the rear providing the ideal south facing garden for those returning summer says and nights.