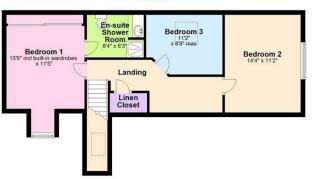

### **FIRST FLOOR**

On this floor you have three great sized bedrooms all laid in carpet including landing and the master bedroom to include ensuite. Ensuite with laminate flooring, shower cubicle, wash hand basin & W.C.

First Floor