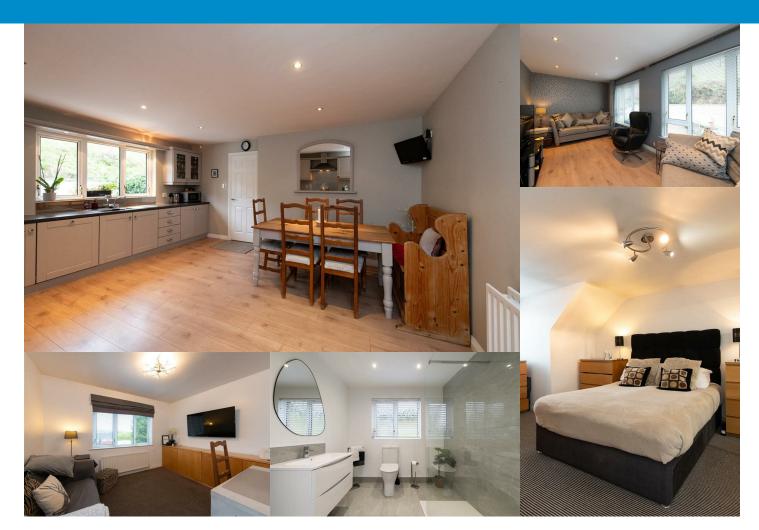

### **GROUND FLOOR**

Stunning entrance hallway with recessed lighting and laminate wood flooring throughout. Spacious, inviting lounge with large bay window, open fire with laminate flooring. Open plan modern kitchen/dining space with great range of units comprising integrated hob, oven and dishwasher with recessed lighting and laminate wood flooring. Second reception room in form of a family room to rear again with recessed lighting, laminate flooring throughout & dual aspect windows. Ground floor contemporary shower room with tiled floor, W.C, wash hand basin with vanity beneath and walk in double shower. Bedroom four on the ground floor or could also make a perfect home office or play room depending on the family dynamics.

### **FIRST FLOOR**

On this floor you have three great sized bedrooms all laid in carpet including landing and the master bedroom to include ensuite. Ensuite with laminate flooring, shower cubicle, wash hand basin & W.C.

First Floor