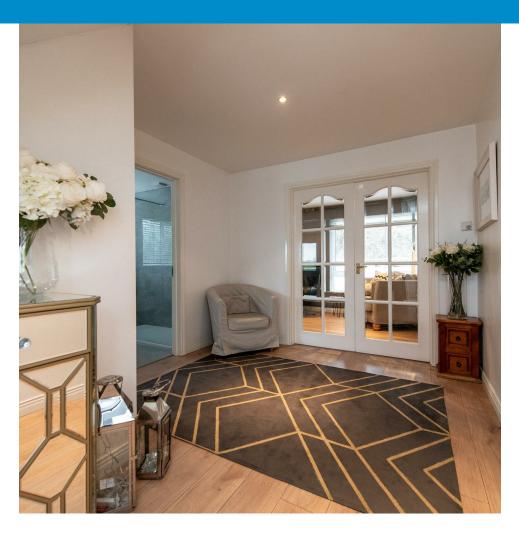

### **GROUND FLOOR**

Stunning entrance hallway with recessed lighting and laminate wood flooring throughout. Spacious, inviting lounge with large bay window, open fire with laminate flooring. Open plan modern kitchen/dining space with great range of units comprising integrated hob, oven and dishwasher with recessed lighting and laminate wood flooring. Second reception room in form of a family room to rear again with recessed lighting, laminate flooring throughout & dual aspect windows. Ground floor contemporary shower room with tiled floor, W.C, wash hand basin with vanity beneath and walk in double shower. Bedroom four on the ground floor or could also make a perfect home office or play room depending on the family dynamics.