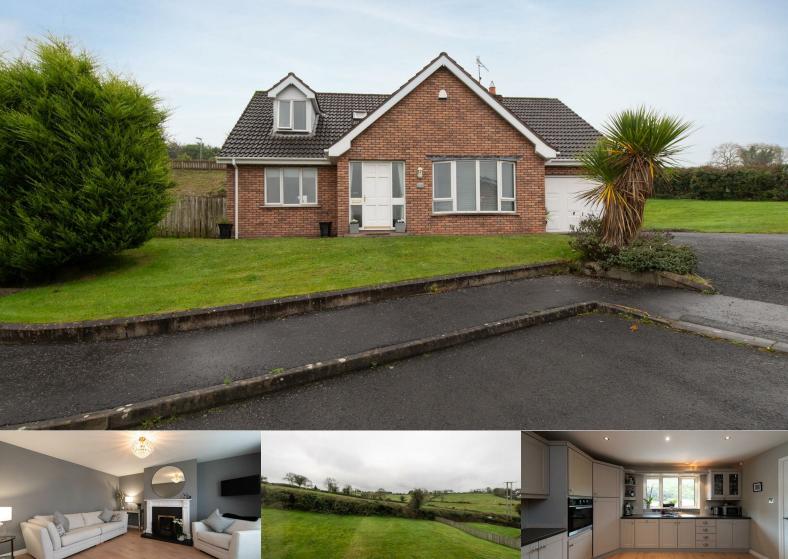

# 95 Rathview Banbridge **BT32 4PY**

# **Offers In The** Region Of £280,000

Welcome to 95 Rathview, Banbridge - a charming location that could be the perfect setting for your new home! This modern detached chalet boasts a spacious 1,900 sq ft of living space, offering two reception rooms, four bedrooms, and two bathrooms. Built in 2000, this property is move-in ready and exudes a contemporary feel throughout. The well-presented interior is sure to impress, providing a comfortable and inviting atmosphere for you and your family to enjoy.

## OUTSIDE

Situated in a private corner site with ample off road parking and gardens to front, side and secluded paved patio area to the rear providing the ideal south facing garden for those returning summer says and nights.