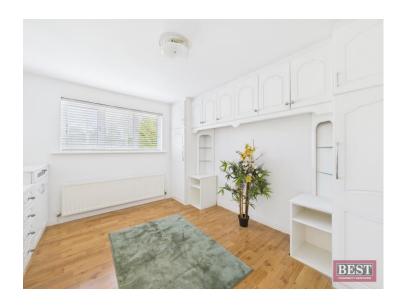

Upstairs there is a double bedroom to the front of the house, the master bedroom overlooking the rear of the property and additionally a single bedroom overlooking the front. Upstairs you will also find the main house bathroom and walk in hot press. The attic comes with a fold away staircase