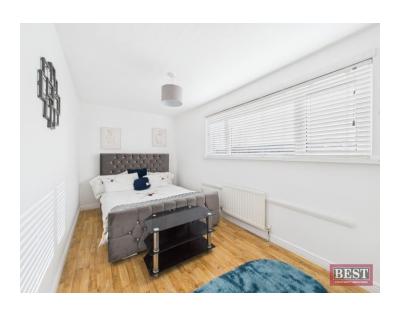

Upstairs there is a double bedroom to the front of the house, the master bedroom overlooking the rear of the property and additionally a single bedroom overlooking the front. Upstairs you will also find the main house bathroom and walk in hot press. The attic comes with a fold away staircase