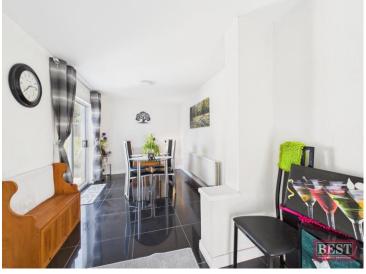

The property includes a porch entrance before reaching the tiled main hallway with access to the front room which includes a bay window and fireplace. The downstairs w/c and the kitchen / dining space is located at the rear of the house. The kitchen has a full range of upper and lower kitchen units, the dining space is large enough to accommodate a family sized dining table. Additionally, there is a utility area off the kitchen with rear door access.