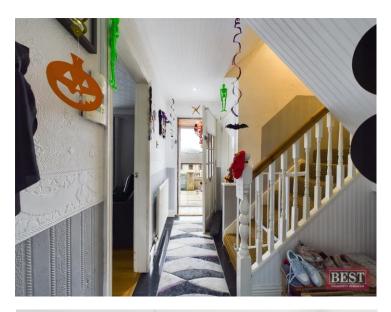

The property includes a porch entrance before reaching the tiled main hallway with access to the front room which includes a bay window and fireplace. The downstairs w/c and the kitchen / dining space is located at the rear of the house. The kitchen has a full range of upper and lower kitchen units, the dining space is large enough to accommodate a family sized dining table. Additionally, there is a utility area off the kitchen with rear door access.