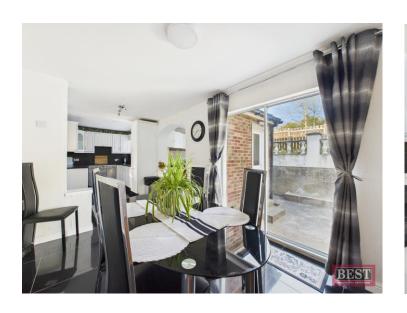

The property includes a porch entrance before reaching the tiled main hallway with access to the front room which includes a bay window and fireplace. The downstairs w/c and the kitchen / dining space is located at the rear of the house. The kitchen has a full range of upper and lower kitchen units, the dining space is large enough to accommodate a family sized dining table. Additionally, there is a utility area off the kitchen with rear door access.