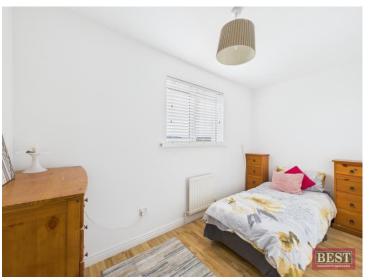

Upstairs there is a double bedroom to the front of the house, the master bedroom overlooking the rear of the property and additionally a single bedroom overlooking the front. Upstairs you will also find the main house bathroom and walk in hot press. The attic comes with a fold away staircase