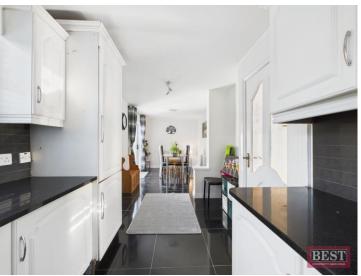

The property includes a porch entrance before reaching the tiled main hallway with access to the front room which includes a bay window and fireplace. The downstairs w/c and the kitchen / dining space is located at the rear of the house. The kitchen has a full range of upper and lower kitchen units, the dining space is large enough to accommodate a family sized dining table. Additionally, there is a utility area off the kitchen with rear door access.