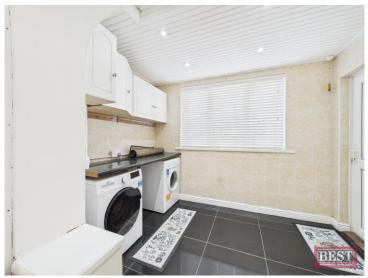

The property includes a porch entrance before reaching the tiled main hallway with access to the front room which includes a bay window and fireplace. The downstairs w/c and the kitchen / dining space is located at the rear of the house. The kitchen has a full range of upper and lower kitchen units, the dining space is large enough to accommodate a family sized dining table. Additionally, there is a utility area off the kitchen with rear door access.