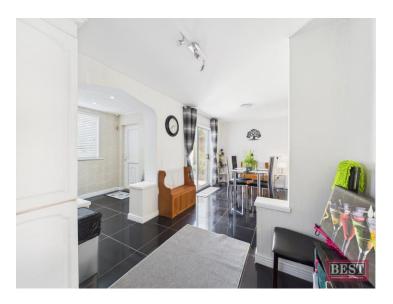

The property includes a porch entrance before reaching the tiled main hallway with access to the front room which includes a bay window and fireplace. The downstairs w/c and the kitchen / dining space is located at the rear of the house. The kitchen has a full range of upper and lower kitchen units, the dining space is large enough to accommodate a family sized dining table. Additionally, there is a utility area off the kitchen with rear door access.

Externally to the front there is a gated entrance on street level with steps leading up to the entrance. To the rear a patio area and stepped-up lawn

The home would make the ideal purchase for a first-time buyer or property investor