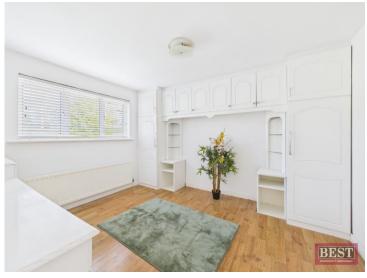

Upstairs there is a double bedroom to the front of the house, the master bedroom overlooking the rear of the property and additionally a single bedroom overlooking the front. Upstairs you will also find the main house bathroom and walk in hot press. The attic comes with a fold away staircase