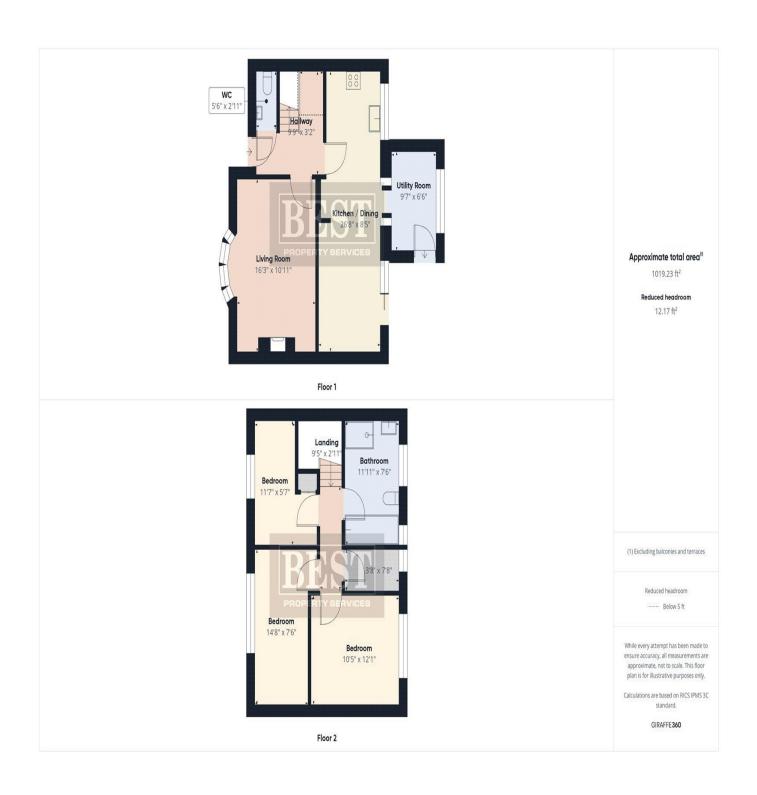

a double bedroom to the front of the house, the master bedroom overlooking the rear of the property and additionally a single bedroom overlooking the front. Upstairs you will also find the main house bathroom and walk in hot press. The attic comes with a fold away staircase

Externally to the front there is a gated entrance on street level with steps leading up to the entrance. To the rear a patio area and stepped-up lawn

The home would make the ideal purchase for a first-time buyer or property investor

- Three Bedroom End of Terrace Home
- Located on Lisgullion Park just off the Armagh Road in Newry with great access to the city centre
- Spacious Kitchen/Dining Room
- Two Double Bedrooms / One Single Bedroom
- Two Bathrooms
- Oil Fired Central Heating





















# Floorplan











### **Energy Performance Certificate**



#### Viewing:

By appointment only

Opening Hours Monday -Thursday 9-5:30 Friday 9-5

Saturday: By appointment only

#### **Customer Due Diligence**

As a business carrying out estate agency work we are required to verify the identity of both the vendor and the purchaser as outlined in the following:

The Money Laundering, Terrorist Financing and Transfer of Funds (Information on the Payer) Regulations 2017 - http://www.legislation.gov.uk/uksi/2017/692/made

Any information and documentation provided by you will be held for a period of five years from when you cease to have a contractual relationship with Best Property Services Ltd. The information will be held in accordance with General Data Protection Regulation (GDPR) on our client fil