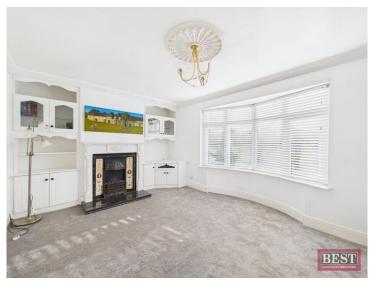

The property includes a porch entrance before reaching the tiled main hallway with access to the front room which includes a bay window and fireplace. The downstairs w/c and the kitchen / dining space is located at the rear of the house. The kitchen has a full range of upper and lower kitchen units, the dining space is large enough to accommodate a family sized dining table. Additionally, there is a utility area off the kitchen with rear door access.