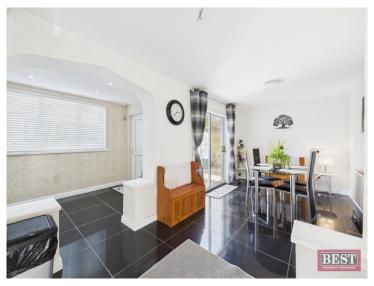

The property includes a porch entrance before reaching the tiled main hallway with access to the front room which includes a bay window and fireplace. The downstairs w/c and the kitchen / dining space is located at the rear of the house. The kitchen has a full range of upper and lower kitchen units, the dining space is large enough to accommodate a family sized dining table. Additionally, there is a utility area off the kitchen with rear door access.

Externally to the front there is a gated entrance on street level with steps leading up to the entrance. To the rear a patio area and stepped-up lawn

The home would make the ideal purchase for a first-time buyer or property investor