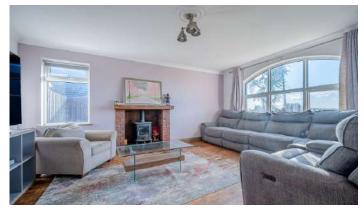

## KEY FEATURES

- Detached Property Located In The Popular Coastal Town Of Ballywalter
- Spacious And Flexible Accommodation
- Living Room With Solid Wooden Floor, Fireplace And Cast Iron Wood Burning Stove
- Dining Room Which Is A Potential Fifth Bedroom
- Kitchen With Range Of Integrated Appliances
- Sun Room With Double Glazed Doors To Rear Garden
- Four Bedrooms, Two Of Which Are On The Ground Floor Including Main Bedroom With En Suite Shower Room
- Ground Floor Bathroom With Four Piece Suite To Include Bath And Separate Shower
- First Floor Wash Room
- Oil Fired Central Heating
- Upvc Double Glazed Windows
- Front Garden In Lawns
- Driveway With Parking

#### Ground Floor

- Reception Hall
- Living Room 17' 1" x 13' 0" "
- Dining Room 12' 7" x 10' 2"
- Kitchen 13' 3" x 13' 0"
- Sun Room 13' 7" x 10' 8"
- Bedroom One 13' 6" x 12' 11"
- Ensuite Shower Room