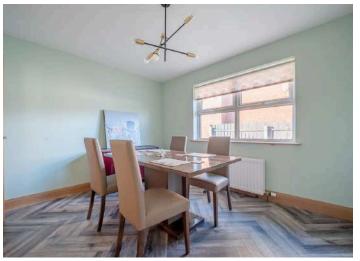

#### Ground Floor

- Reception Hall
- Living Room 17' 1" x 13' 0" "
- Dining Room 12' 7" x 10' 2"
- Kitchen 13' 3" x 13' 0"
- Sun Room 13' 7" x 10' 8"
- Bedroom One 13' 6" x 12' 11"
- Ensuite Shower Room