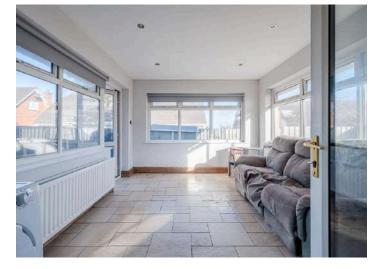

## KEY FEATURES

- Detached Property Located In The Popular Coastal Town Of Ballywalter
- Spacious And Flexible Accommodation
- Living Room With Solid Wooden Floor, Fireplace And Cast Iron Wood Burning Stove
- Dining Room Which Is A Potential Fifth Bedroom
- Kitchen With Range Of Integrated Appliances
- Sun Room With Double Glazed Doors To Rear Garden
- Four Bedrooms, Two Of Which Are On The Ground Floor Including Main Bedroom With En Suite Shower Room
- Ground Floor Bathroom With Four Piece Suite To Include Bath And Separate Shower
- First Floor Wash Room
- Oil Fired Central Heating
- Upvc Double Glazed Windows
- Front Garden In Lawns
- Driveway With Parking

#### Ground Floor

- Reception Hall
- Living Room 17' 1" x 13' 0" "
- Dining Room 12' 7" x 10' 2"
- Kitchen 13' 3" x 13' 0"
- Sun Room 13' 7" x 10' 8"
- Bedroom One 13' 6" x 12' 11"
- Ensuite Shower Room