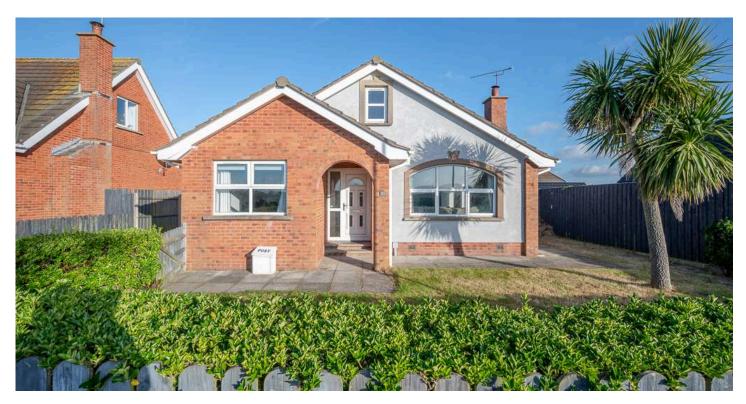

# 23 STUMP ROAD

Ballywalter, BT22 2NT

Offers Around £229,950

DETACHED | 5 ⊨ | 2 ≒ | 2 ⊟

Located in the popular and picturesque seaside town of Ballywalter here is an ideal opportunity to purchase a detached property with versatile and flexible accommodation.

## KEY FEATURES

- Detached Property Located In The Popular Coastal Town Of Ballywalter
- Spacious And Flexible Accommodation
- Living Room With Solid Wooden Floor, Fireplace And Cast Iron Wood Burning Stove
- Dining Room Which Is A Potential Fifth Bedroom
- Kitchen With Range Of Integrated Appliances
- Sun Room With Double Glazed Doors To Rear Garden
- Four Bedrooms, Two Of Which Are On The Ground Floor Including Main Bedroom With En Suite Shower Room
- Ground Floor Bathroom With Four Piece Suite To Include Bath And Separate Shower
- First Floor Wash Room
- Oil Fired Central Heating
- Upvc Double Glazed Windows
- Front Garden In Lawns
- Driveway With Parking