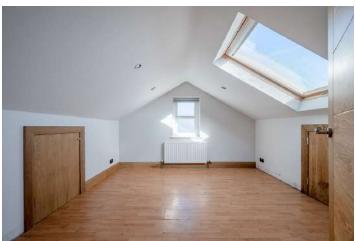

#### Ground Floor

- Reception Hall
- Living Room 17' 1" x 13' 0" "
- Dining Room 12' 7" x 10' 2"
- Kitchen 13' 3" x 13' 0"
- Sun Room 13' 7" x 10' 8"
- Bedroom One 13' 6" x 12' 11"
- Ensuite Shower Room

- Bedroom Two 14' x 7'10"
- Bathroom

#### First Floor

- Bedroom Three 13' 3" x 11' 4"
- Bedroom Four 11' 4" x 11' 4"
- Washroom