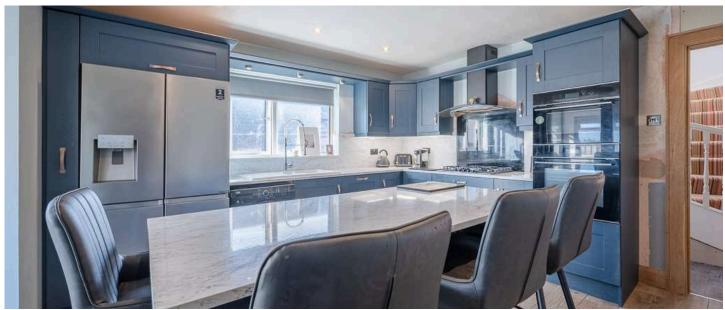

## KEY FEATURES

- Detached Property Located In The Popular Coastal Town Of Ballywalter
- Spacious And Flexible Accommodation
- Living Room With Solid Wooden Floor, Fireplace And Cast Iron Wood Burning Stove
- Dining Room Which Is A Potential Fifth Bedroom
- Kitchen With Range Of Integrated Appliances
- Sun Room With Double Glazed Doors To Rear Garden
- Four Bedrooms, Two Of Which Are On The Ground Floor Including Main Bedroom With En Suite Shower Room
- Ground Floor Bathroom With Four Piece Suite To Include Bath And Separate Shower
- First Floor Wash Room
- Oil Fired Central Heating
- Upvc Double Glazed Windows
- Front Garden In Lawns
- Driveway With Parking

#### Ground Floor

- Reception Hall
- Living Room 17' 1" x 13' 0" "
- Dining Room 12' 7" x 10' 2"
- Kitchen 13' 3" x 13' 0"
- Sun Room 13' 7" x 10' 8"
- Bedroom One 13' 6" x 12' 11"
- Ensuite Shower Room