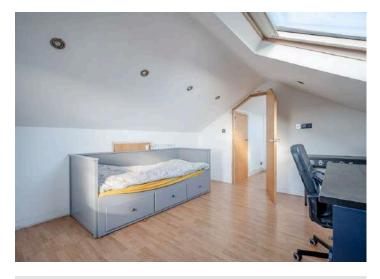

#### First Floor

- Bedroom Three 13' 3" x 11' 4"
- Bedroom Four 11' 4" x 11' 4"
- Washroom