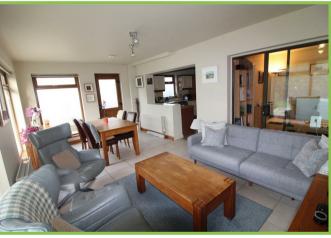

#### Sun Room 19'4" x 10'8"

Picture windows to rear garden, ceramic tiled floor