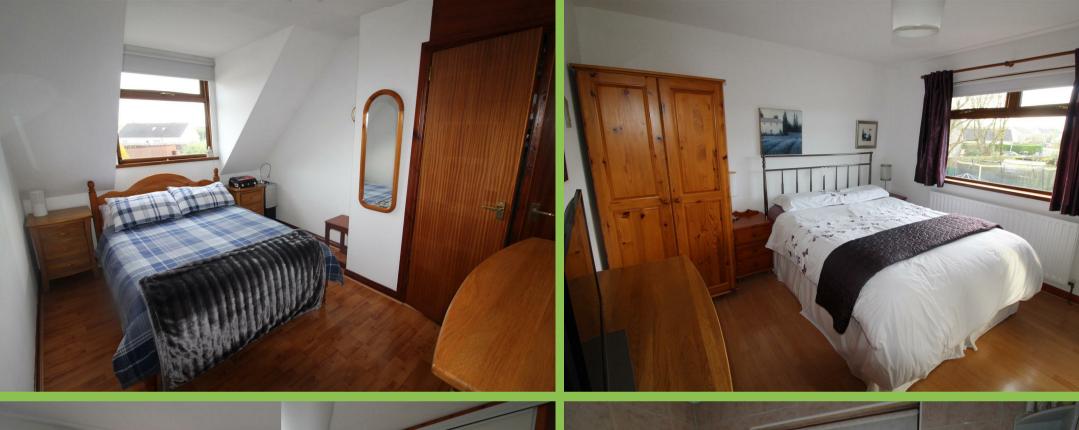

In brief, the accommodation comprises: Entrance Hall with textured ceramic floor tiling, lounge with feature square bow window and Mahogany carved fireplace with open fire and back boiler, Office / Study, Fitted Kitchen open plan to bright Sun Room with picture windows overlooking a south facing private rear garden. On the first floor there are three Bedrooms (all with built in furniture) and a Family Bathroom with separate Shower Room, all benefitting from Oil fired Central Heating System and uPVC Double Glazing.

## Bedroom 1 12'0" x 11'2"

To include excellent range of built in robes with mirrored doors, laminate flooring

#### Bedroom 2 11'2" x 9'6"

Double built in robe, Laminate flooring

### Bedroom 3

10'7" x 8'5" at widest point

Built in robe, Laminate flooring.