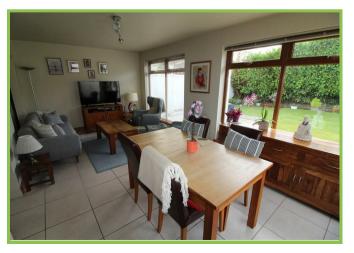

In brief, the accommodation comprises: Entrance Hall with textured ceramic floor tiling, lounge with feature square bow window and Mahogany carved fireplace with open fire and back boiler, Office / Study, Fitted Kitchen open plan to bright Sun Room with picture windows overlooking a south facing private rear garden. On the first floor there are three Bedrooms (all with built in furniture) and a Family Bathroom with separate Shower Room, all benefitting from Oil fired Central Heating System and uPVC Double Glazing.

#### Lounge 16'9" x 13'6"

Into square bay window, Mahogany carved fireplace with tile and cast iron inset and slate hearth, open fire with back boiler, Laminate flooring.

#### Kitchen 11'0" x 10'9"

1 1/2 bowl stainless steel sink unit, extensive range of high and low level units with wood trim, display units, laminate work surfaces, Breakfast bar, partially tiled walls, ceramic tiled floor

#### Sun Room 19'4" x 10'8"

Picture windows to rear garden, ceramic tiled floor