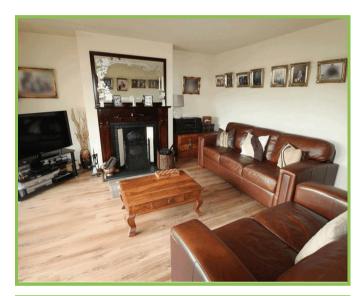

#### Lounge 16'9" x 13'6"

Into square bay window, Mahogany carved fireplace with tile and cast iron inset and slate hearth, open fire with back boiler, Laminate flooring.