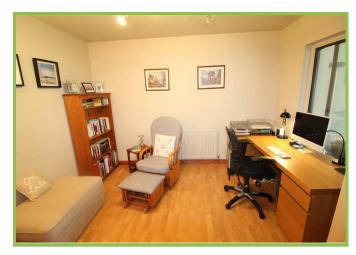

# Office / Study 11'7" x 9'3"

Laminate flooring, Double glazed sliding patio doors.