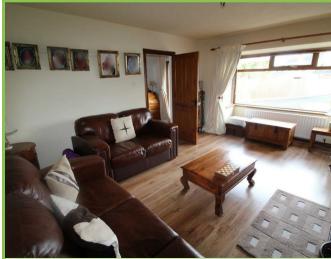

#### Lounge 16'9" x 13'6"

Into square bay window, Mahogany carved fireplace with tile and cast iron inset and slate hearth, open fire with back boiler, Laminate flooring.