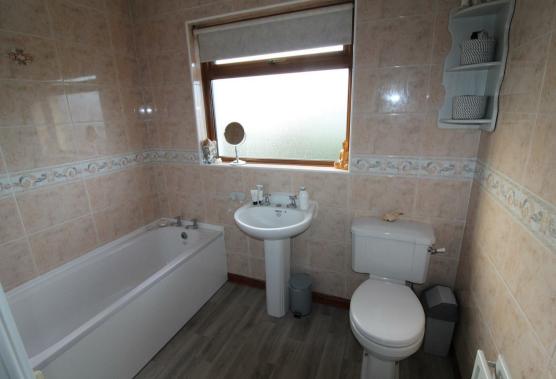

#### **Bathroom**

White suite comprising: Panelled bath with mixer taps, fully tiled shower cubicle with electric shower, pedestal was hand basin, wc, wall tiling, ceramic tiled floor.