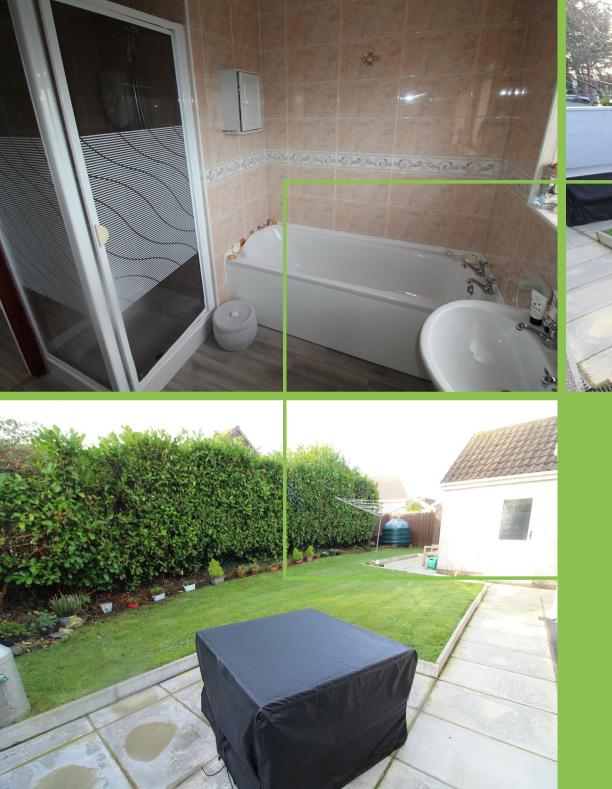

In brief, the accommodation comprises: Entrance Hall with textured ceramic floor tiling, lounge with feature square bow window and Mahogany carved fireplace with open fire and back boiler, Office / Study, Fitted Kitchen open plan to bright Sun Room with picture windows overlooking a south facing private rear garden. On the first floor there are three Bedrooms (all with built in furniture) and a Family Bathroom with separate Shower Room, all benefitting from Oil fired Central Heating System and uPVC Double Glazing.

Outside, there is a driveway with ample car parking, ideal for a Motorhome, Caravan or Boat and a front garden in lawns. To the rear there is a private south facing garden laid in lawns, mature hedging, Sun patios, Carden shed and an attached Carage.

#### **Bathroom**

White suite comprising: Panelled bath with mixer taps, fully tiled shower cubicle with electric shower, pedestal was hand basin, wc, wall tiling, ceramic tiled floor.

#### Outside

Tarmac driveway with ample car parking ideal for a Motorhome, Caravan or Boat. Front garden laid in lawns with shrubs.

South facing private rear garden laid in lawns, hedging, flower beds, sun patio / BBQ area, Garden shed, pvc oil tank, outside light, outside tap.