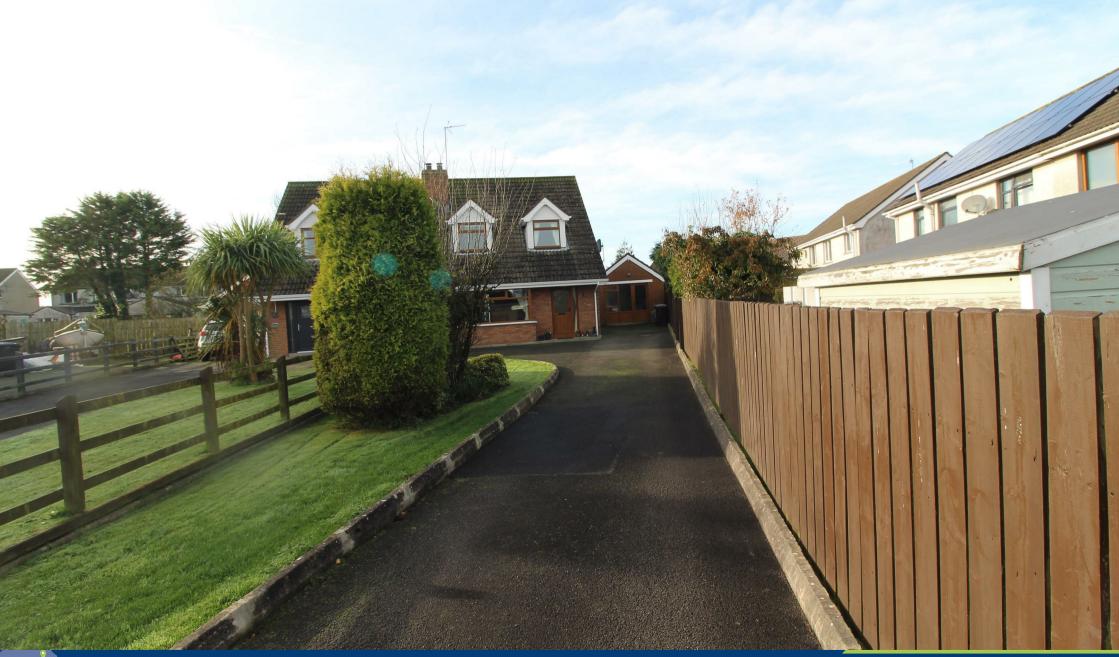

### 9 Oak Lands, Crossgar, BT30 9NT

CHAIN FREE PROPERTY

This beautifully presented and extended Semi Detached Villa is situated in a quiet cul-de-sac at Darragh Cross and is conveniently located and within close proximately to the villages amenities. Crossgar, Saintfield and Belfast are all within easy commuting distance.

Outside, there is a driveway with ample car parking, ideal for a Motorhome, Caravan or Boat and a front garden in lawns. To the rear there is a private south facing garden laid in lawns, mature hedging, Sun patios, Carden shed and an attached Carage.

#### Outside

Tarmac driveway with ample car parking ideal for a Motorhome, Caravan or Boat. Front garden laid in lawns with shrubs.

South facing private rear garden laid in lawns, hedging, flower beds, sun patio / BBQ area, Garden shed, pvc oil tank, outside light, outside tap.