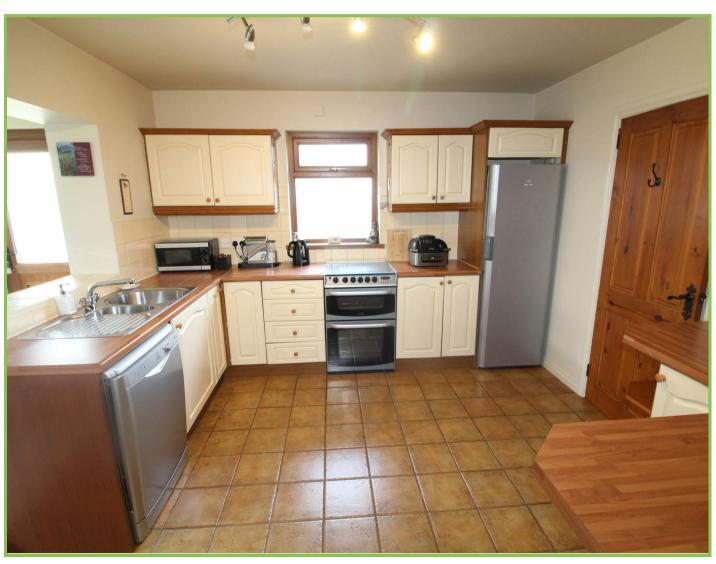

#### Kitchen 11'0" x 10'9"

1 1/2 bowl stainless steel sink unit, extensive range of high and low level units with wood trim, display units, laminate work surfaces, Breakfast bar, partially tiled walls, ceramic tiled floor