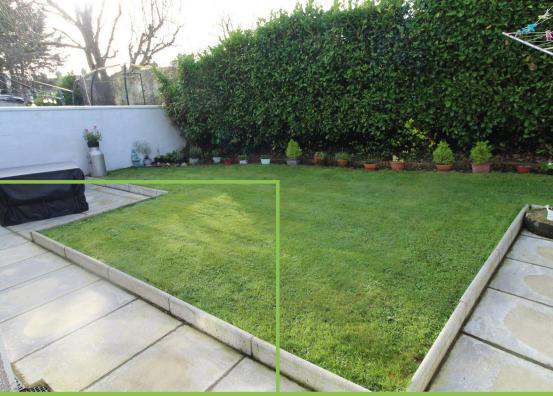

Outside, there is a driveway with ample car parking, ideal for a Motorhome, Caravan or Boat and a front garden in lawns. To the rear there is a private south facing garden laid in lawns, mature hedging, Sun patios, Carden shed and an attached Carage.

#### Outside

Tarmac driveway with ample car parking ideal for a Motorhome, Caravan or Boat. Front garden laid in lawns with shrubs.

South facing private rear garden laid in lawns, hedging, flower beds, sun patio / BBQ area, Garden shed, pvc oil tank, outside light, outside tap.