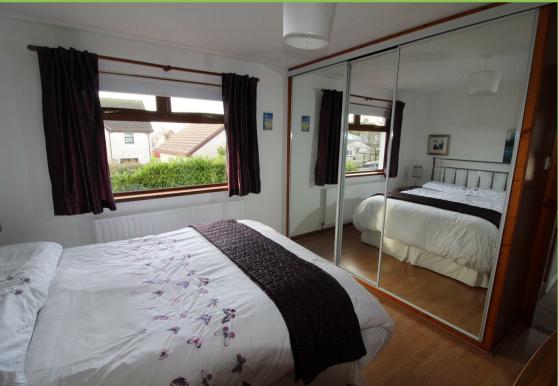

In brief, the accommodation comprises: Entrance Hall with textured ceramic floor tiling, lounge with feature square bow window and Mahogany carved fireplace with open fire and back boiler, Office / Study, Fitted Kitchen open plan to bright Sun Room with picture windows overlooking a south facing private rear garden. On the first floor there are three Bedrooms (all with built in furniture) and a Family Bathroom with separate Shower Room, all benefitting from Oil fired Central Heating System and uPVC Double Glazing.

## Bedroom 1 12'0" x 11'2"

To include excellent range of built in robes with mirrored doors, laminate flooring

#### Bedroom 2 11'2" x 9'6"

Double built in robe, Laminate flooring

### Bedroom 3

10'7" x 8'5" at widest point

Built in robe, Laminate flooring.