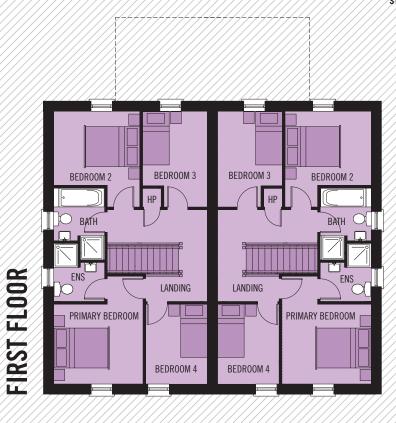

#### **FIRST FLOOR**

PRIMARY BEDROOM 3.36 x 3.00M 11'0" x 9'8" MIN
ENSUITE 2.18 x 1.92M 7'1" x 6'2" MAX
BEDROOM 2 3.24 x 2.78M 10'6" x 9'1" MIN
BEDROOM 3 3.60 x 2.43M 11'8" x 7'10" MAX
BEDROOM 4 3.00 x 2.31M 9'8" x 7'5"
BATHROOM 2.70 x 1.92M 8'8" x 6'2" MAX