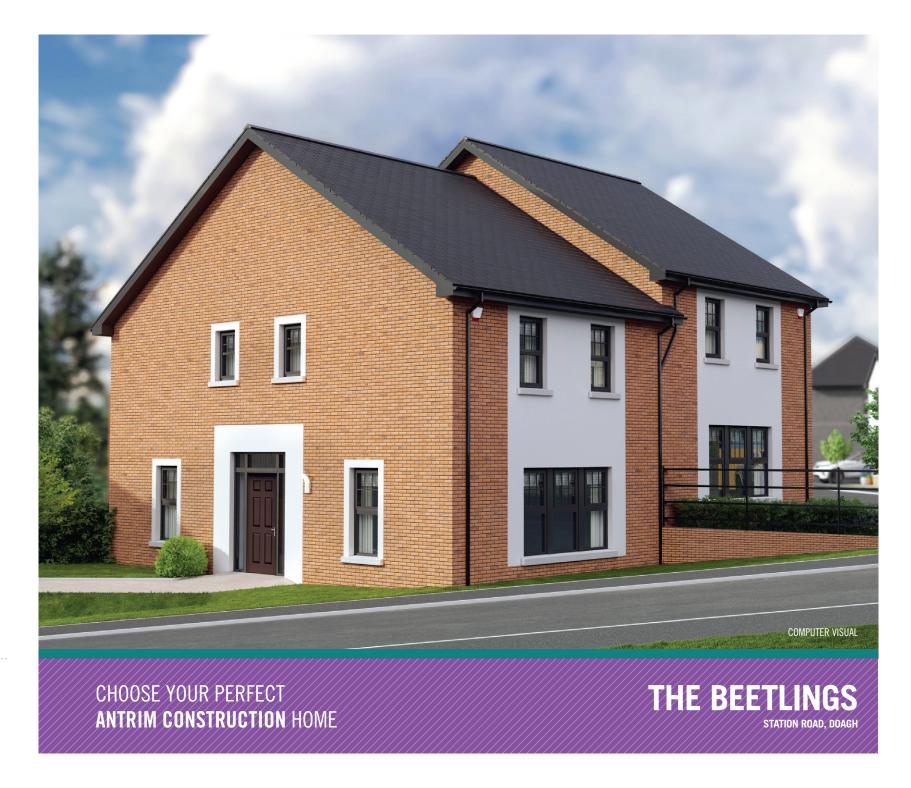

# THE RYLANE A108.2



Ref: 20241001





## THE BEETLINGS

STATION ROAD DOAGH





## THE RYLANE A108.2



#### **GROUND FLOOR**

LOUNGE 5.78 x 3.93M 18'9" x 12'9" 5.81 x 3.70M 19'0" x 12'1" 6ARDEN ROOM 3.15 x 3.08M 10'3" x 10'1" WC 2.29 x 1.26M 7'5" x 4'1"

#### **FIRST FLOOR**

PRIMARY BEDROOM 3.36 x 3.00M 11'0" x 9'8" MIN
ENSUITE 2.18 x 1.92M 7'1" x 6'2" MAX
BEDROOM 2 3.24 x 2.78M 10'6" x 9'1" MIN
BEDROOM 3 3.60 x 2.43M 11'8" x 7'10" MAX
BEDROOM 4 3.00 x 2.31M 9'8" x 7'5"
BATHROOM 2.70 x 1.92M 8'8" x 6'2" MAX



### TOTAL FLOOR AREA: 128m<sup>2</sup> OR 1,380 SQ FT APPROX.

WHILST EVERY CARE IS TAKEN IN PREPARING THIS INFORMATION, NO REPRESENTATION IS GIVEN, AND IT DOES NOT FORM ANY PART OF A CONTRACT, ANY INTENDING PURCHASER MUST SATISFY HIMSELF/HERSELF AS TO THE CORRECTNESS OF EACH OF THE STATEMENTS CONTAINED IN THESE PART