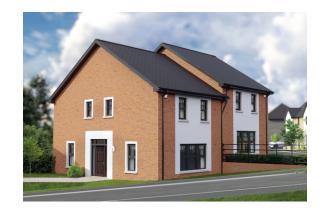

# THE RYLANE A108.2



Ref: 20241001





## THE BEETLINGS

STATION ROAD DOAGH





## THE RYLANE A108.2



#### **GROUND FLOOR**

LOUNGE 5.78 x 3.93M 18'9" x 12'9" 5.81 x 3.70M 19'0" x 12'1" 6ARDEN ROOM 3.15 x 3.08M 10'3" x 10'1" WC 2.29 x 1.26M 7'5" x 4'1"

#### **FIRST FLOOR**

PRIMARY BEDROOM 3.36 x 3.00M 11'0" x 9'8" MIN
ENSUITE 2.18 x 1.92M 7'1" x 6'2" MAX
BEDROOM 2 3.24 x 2.78M 10'6" x 9'1" MIN
BEDROOM 3 3.60 x 2.43M 11'8" x 7'10" MAX
BEDROOM 4 3.00 x 2.31M 9'8" x 7'5"
BATHROOM 2.70 x 1.92M 8'8" x 6'2" MAX



### TOTAL FLOOR AREA: 128m<sup>2</sup> OR 1,380 SQ FT APPROX.

WHILST EVERY CARE IS TAKEN IN PREPARING THIS INFORMATION, NO REPRESENTATION IS GIVEN, AND IT DOES NOT FORM ANY PART OF A CONTRACT, ANY INTENDING PURCHASER MUST SATISFY HIMSELF/HERSELF AS TO THE CORRECTNESS OF EACH OF THE STATEMENTS CONTAINED IN THESE PARTICULARS, WE RESERVE THE RIGHT TO ALTER SPECIFICATIONS WITHOUT DUE