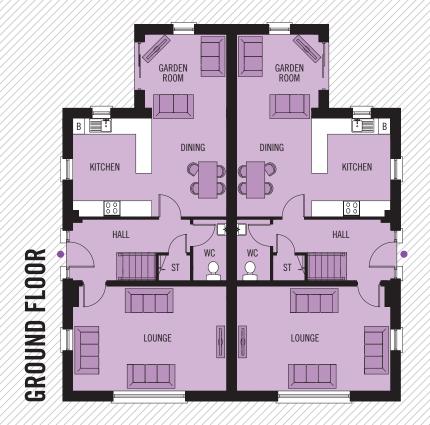

#### **GROUND FLOOR**

LOUNGE 5.78 x 3.93M 18'9" x 12'9" 5.81 x 3.70M 19'0" x 12'1" 6ARDEN ROOM 3.15 x 3.08M 10'3" x 10'1" WC 2.29 x 1.26M 7'5" x 4'1"