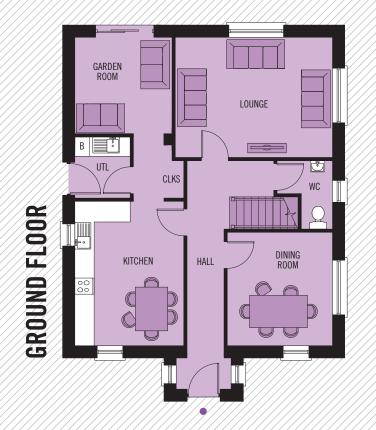

#### **GROUND FLOOR**

LOUNGE 4.88 x 3.73M 16'0" x 12'2" KITCHEN 4.48 x 3.38M 14'7" x 11'1" DINING 3.52 x 3.27M 11'5" x 10'7" GARDEN ROOM 3.02 x 2.99M 9'9" x 9'8" UTILITY ROOM 1.90 x 1.72M 6'2" x 5'6" WC 2.12 x 1.72M 6'9" x 5'6" MAX