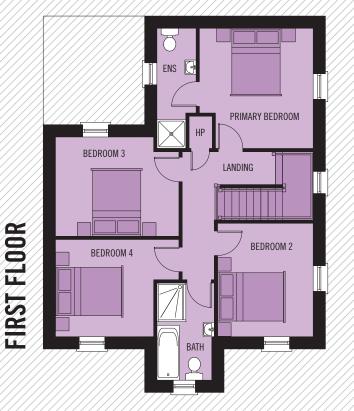

**FIRST FLOOR** 

| PRIMARY BEDROOM | 3.73 x 3.53M | 12'2" x 11'5" MAX |
|-----------------|--------------|-------------------|
| ENSUITE         | 3.73 x 1.22M | 12'2" x 4'0"      |
| BEDROOM 2       | 3.52 x 2.97M | 11'5" x 9'7"      |
| BEDROOM 3       | 3.83 x 3.08M | 12'5" x 10'1" MAX |
| BEDROOM 4       | 3.83 x 3.02M | 12'5" x 9'9" MAX  |
| BATHROOM        | 3.02 x 1.70M | 9'9" x 5'5" MIN   |