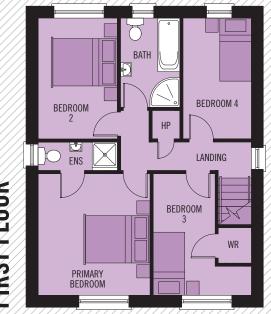

# FIRST FLOOR

#### **FIRST FLOOR**

PRIMARY BEDROOM 3.86 x 3.55M 12'6" x 11'6" ENSUITE 2.52 x 0.90M 8'2" x 2'10" BEDROOM 2 3.83 x 2.52M 12'5" x 8'2" BEDROOM 3 3.86 x 3.11M 12'6" x 10'2" MAX BEDROOM 4 3.83 x 2.16M 12'5" x 7'1" BATHROOM 2.83 x 1.88M 9'2" x 6'1"