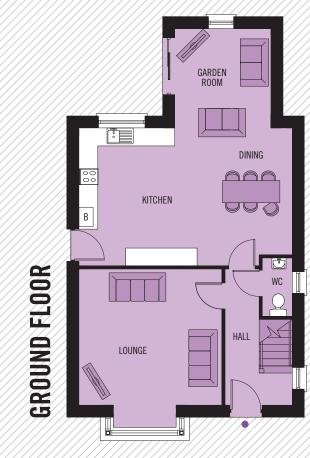

#### **GROUND FLOOR**

LOUNGE 4.53 x 4.32M 14'8" x 14'1" PLUS BAY KITCHEN/DINING 6.76 x 4.37M 22'2" x 14'3" MAX GARDEN ROOM 3.15 x 3.05M 10'3" x 10'0" WC 1.85 x 0.95M 6'0" x 3'1"

#### **FIRST FLOOR**

PRIMARY BEDROOM 3.86 x 3.55M 12'6" x 11'6" ENSUITE 2.52 x 0.90M 8'2" x 2'10" BEDROOM 2 3.83 x 2.52M 12'5" x 8'2" BEDROOM 3 3.86 x 3.11M 12'6" x 10'2" MAX BEDROOM 4 3.83 x 2.16M 12'5" x 7'1" BATHROOM 2.83 x 1.88M 9'2" x 6'1"