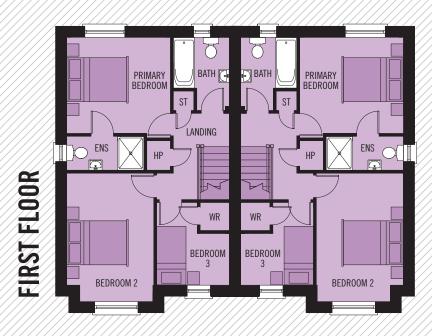

#### **FIRST FLOOR**

PRIMARY BEDROOM S.54 x 3.23M 11'6" x 10'7" MIN 2.63 x 1.20M 8'6" x 4'0" MAX 4.38 x 2.97M 14'3" x 9'7" MAX 2.82 x 2.48M 9'2" x 8'1" MAX BATHROOM 2.49 x 1.91M 8'1" x 6'2"