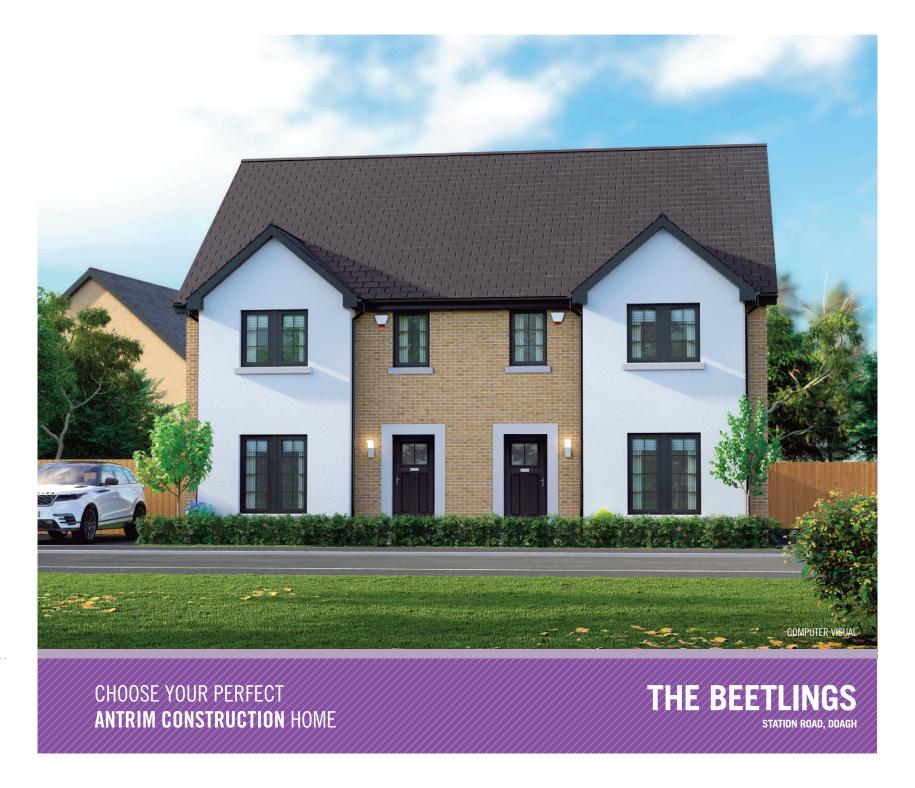

# THE DUNEANE A15.2



Ref: 20241001





### THE BEETLINGS

STATION ROAD DOAGH





## THE DUNEANE A15.2



#### **GROUND FLOOR**

LOUNGE 4.57 x 3.37M 15'0" x 11'0" PLUS BAY
KITCHEN/DINING 5.55 x 3.78M 18'2" x 14'4" MAX
GARDEN ROOM 3.15 x 3.08M 10'4" x 10'1"
WC 1.90 x 0.98M 6'2" x 3'2"

#### **FIRST FLOOR**

PRIMARY BEDROOM S.54 x 3.23M 11'6" x 10'7" MIN 2.63 x 1.20M 8'6" x 4'0" MAX 4.38 x 2.97M 14'3" x 9'7" MAX 2.82 x 2.48M 9'2" x 8'1" MAX BATHROOM 2.49 x 1.91M 8'1" x 6'2"



#### TOTAL FLOOR AREA: 106m<sup>2</sup> OR 1,142 SQ FT APPROX.

WHILST EVERY CARE IS TAKEN IN PREPARING THIS INFORMATION, NO REPRESENTATION IS GIVEN, AND IT DOES NOT FORM ANY PART OF A CONTRACT. ANY INTENDING PURCHASER MUST SATISFY HIMSELF/HERSELF AS TO THE CORRECTNESS OF EACH OF THE STATEMENTS CONTAINED IN THESE PARTICULARS, WE RESERVE THE RIGHT TO ALTER