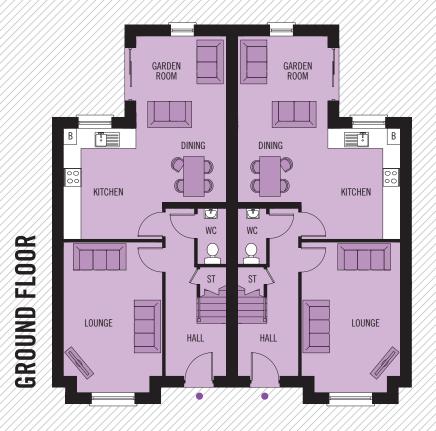

#### **GROUND FLOOR**

LOUNGE 4.57 x 3.37M 15'0" x 11'0" PLUS BAY
KITCHEN/DINING 5.55 x 3.78M 18'2" x 14'4" MAX
GARDEN ROOM 3.15 x 3.08M 10'4" x 10'1"
WC 1.90 x 0.98M 6'2" x 3'2"