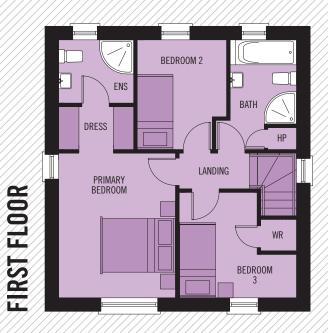

### **FIRST FLOOR**

| PRIMARY BEDROOM | 4.04 x 3.27M | 13'2" x 10'7"    |
|-----------------|--------------|------------------|
| DRESSING AREA   | 2.10 x 1.20M | 6'8" x 3'9"      |
| ENSUITE         | 2.10 x 1.77M | 6'8" x 5'8"      |
| BEDROOM 2       | 3.07 x 2.50M | 10'0" x 8'2" MAX |
| BEDROOM 3       | 3.28 x 2.94M | 10'7" x 9'6" MAX |
| BATHROOM        | 2.35 x 1.85M | 7'8" x 6'0" MIN  |