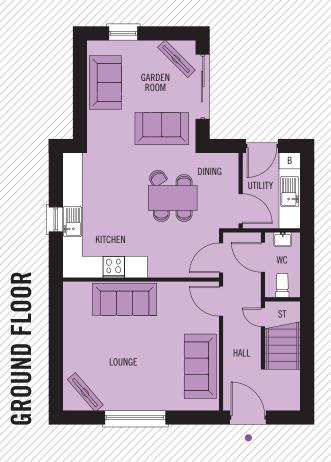

#### **GROUND FLOOR**

LOUNGE 4.38 x 3.62M 14'3" x 11'8" KITCHEN/DINING 4.93 x 3.49M 16'1" x 11'4" MAX UTILITY ROOM 2.12 x 1.62M 6'9" x 5'3" GARDEN ROOM 3.15 x 3.05M 10'3" x 10'0" WC 1.83 x 1.00M 6'6" x 3'2"