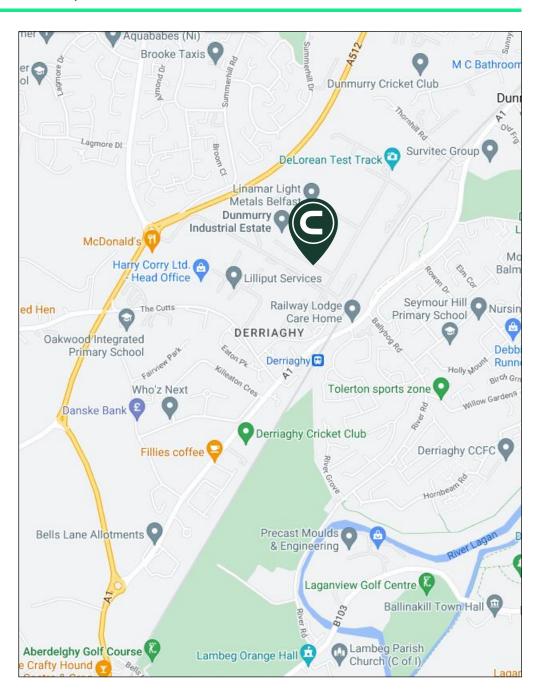

### Location

The Cutts is a well-established industrial location conveniently situated five miles south of Belfast city centre and three miles north of Lisburn. The location benefits from easy access to the M1 motorway via the Interchange at Black's Road. Public transport links include Derriaghy train halt, and several bus stops are within walking distance. Surrounding occupiers in the area include Linamar, Spirit Aerosystems, Harry Corry, The Concept Group, Total Produce and Finaghy Cleaning Services.