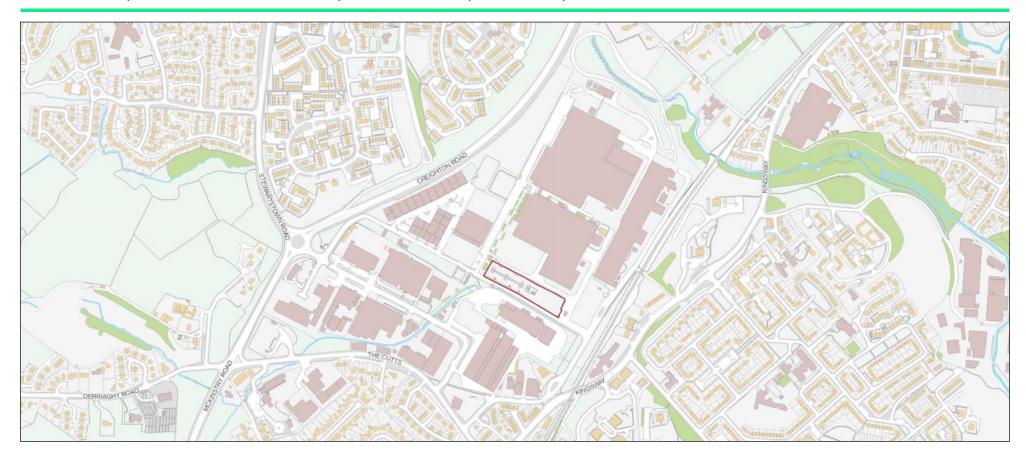

# Description

The subject site is level and rectangular in shape and extends to approximately 2 acres. The site benefits from a tarmac surface with secure fencing around the perimeter and 24/7 security.

The site may be split into two 1-acre sites.

Rental details are available upon request.