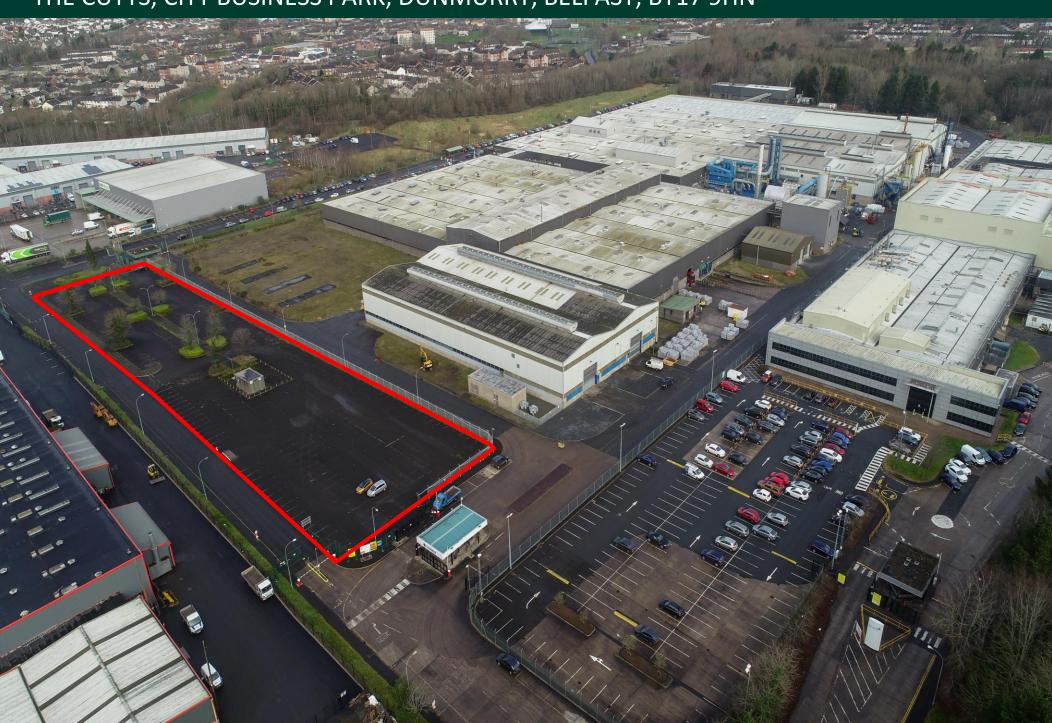

# Key Benefits

- Approximately 2 acres
- In close proximity to the motorway network
- 24/7 security

# Description

The subject site is level and rectangular in shape and extends to approximately 2 acres. The site benefits from a tarmac surface with secure fencing around the perimeter and 24/7 security.

The site may be split into two 1-acre sites.

Rental details are available upon request.