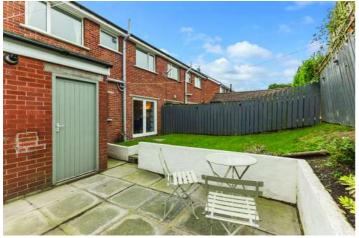

#### Outside

- Garage 27'7" x 12'3"
- Fully enclosed private rear garden, with paved patio area ideal for outdoor entertaining, young children and pets alike, lawn with flowerbed edging, raised flower beds with mature planting, outside lights