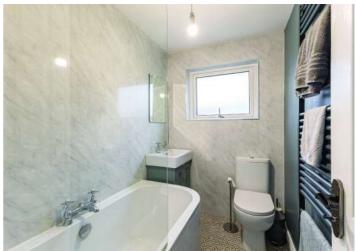

#### Ground Floor

- Entrance Hall
- Family Lounge/Dining 24'2" x 13'12"
- Kitchen 10'3" x 11'6"

- First Floor
- Landing
- Master Bedroom 9'2" x 14'
- Bedroom Two 9'10" x 10'4"
- Bedroom Three 10'3" x 6'8"
- Family Bathroom