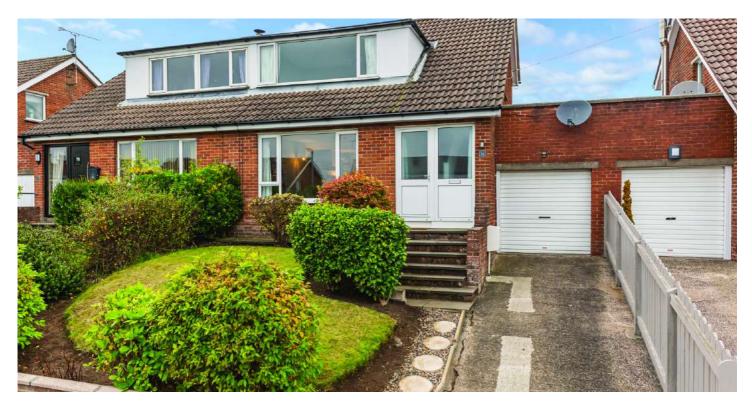

# **31 DERMOTT CRESCENT**

Comber, BT23 5LJ

Offers Around £172,500

JOHNMINNIS.CO.UK

#### SEMI-DETACHED | 3 🛏 | 1 🗁 | 1 🗁

This beautifully presented semi- detached chalet bungalow is located on the popular sought after residential address of Dermott Crescent, within walking distance of Comber Town Centre. .

## **KEY FEATURES**

- Beautifully Presented Semi-Detached Chalet Bungalow
- Three Well Proportioned Bedrooms
- New Modern Fitted Kitchen with an Excellent Range of High and Low Level Units
- Modern White Suite Family Bathroom
- Spacious Living Room Open Plan to Dining Area
- Front Garden Laid in Lawn with Mature Planting
- Driveway providing Ample Off Street Parking
- Fully Enclosed Rear Garden with Both Paved Patio Area and Lawn Both Ideal for Entertaining, Young Children and Pets Alike
- Integral Garage
- Gas Fired Central Heating / Double Glazing Throughout
- Close to a Range of Highly Regarded Primary and Secondary Schools
- Many Local Amenities Within Walking Distance, including Coffee Shops, Hardware Store, Post Office, Library, Doctor Surgeries, Chemists and numerous Bars and Restaurants.
- Ease of Access to Public Transport Links and Road Networks to Belfast, Newtownards and Bangor
- Broadband Speed Ultrafast

### DIRECTIONS

Leaving The Square on High Street take a left onto Darragh Road. At the roundabout take the second exit onto Dermott Road and then take the second left onto Dermott Crescent. Property will be located on the *left-hand side.* 