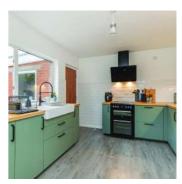

## **KEY FEATURES**

- Beautifully Presented Semi-Detached Chalet Bungalow
- Three Well Proportioned Bedrooms
- New Modern Fitted Kitchen with an Excellent Range of High and Low Level Units
- Modern White Suite Family Bathroom
- Spacious Living Room Open Plan to Dining Area
- Front Garden Laid in Lawn with Mature Planting
- Driveway providing Ample Off Street Parking
- Fully Enclosed Rear Garden with Both Paved Patio Area and Lawn Both Ideal for Entertaining, Young Children and Pets Alike
- Integral Garage
- Gas Fired Central Heating / Double Glazing Throughout
- Close to a Range of Highly Regarded Primary and Secondary Schools
- Many Local Amenities Within Walking Distance, including Coffee Shops, Hardware Store, Post Office, Library, Doctor Surgeries, Chemists and numerous Bars and Restaurants.
- Ease of Access to Public Transport Links and Road Networks to Belfast, Newtownards and Bangor
- Broadband Speed Ultrafast

#### Ground Floor

- Entrance Hall
- Family Lounge/Dining 24'2" x 13'12"
- Kitchen 10'3" x 11'6"

- First Floor
- Landing
- Master Bedroom 9'2" x 14'
- Bedroom Two 9'10" x 10'4"
- Bedroom Three 10'3" x 6'8"
- Family Bathroom