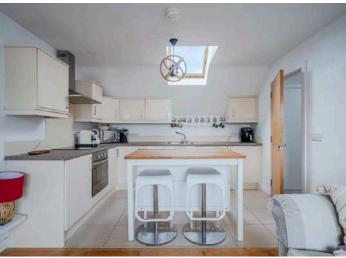

#### First Floor

- Open Plan Living Room To Kitchen 19' 7" x 11' 1"
- Bedroom One 10' 7" x 9' 5"
   Bedroom Two
- Bedroom Two 9' 5" x 6' 6"
- Shower Room