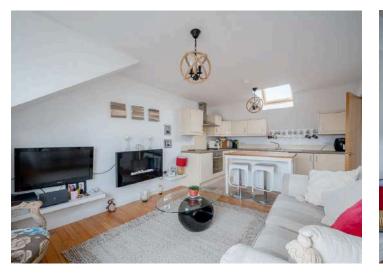

# APARTMENT | 3 🛏 | 1 😓 | 1 🖼

Located In The Heart Of The Highly Regarded And Prestigious Area Of Ballyholme, Bangor, Here Is An Ideal Opportunity To Purchase A Fantastic First Floor Apartment Accessed Through Its Own Front Door

#### First Floor

- Open Plan Living Room To Kitchen 19' 7" x 11' 1"
- Bedroom One 10' 7" x 9' 5"
   Bedroom Two
- Bedroom Two 9' 5" x 6' 6"
- Shower Room