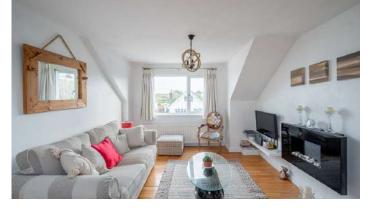

#### First Floor

- Open Plan Living Room To Kitchen 19' 7" x 11' 1"
- Bedroom One 10' 7" x 9' 5"
   Bedroom Two
- Bedroom Two 9' 5" x 6' 6"
- Shower Room