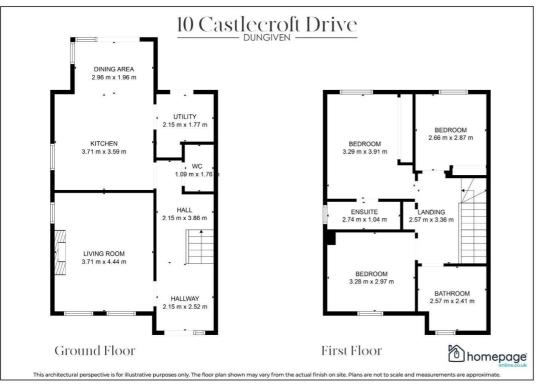

## 10 Castlecroft Drive Londonderry, BT47 4FH

3

3

Located in Castlecroft Drive, just off Main Street Dungiven, this very well presented 3 bedroom semi-detached property is a perfect family home.

This 3 Bedroom property has a wide range of stunning internal and external features such as off street parking, private rear garden, modern lounge with feature wood burning stove, recessed lighting, contemporary kitchen with stone worktops, spacious utility and downstairs WC.

Upstairs, the home includes three generously sized bedrooms, ample storage and a large family bathroom.

Boasting excellent living accommodation and outdoor space this property is sure to appeal to a wide range of buyers.