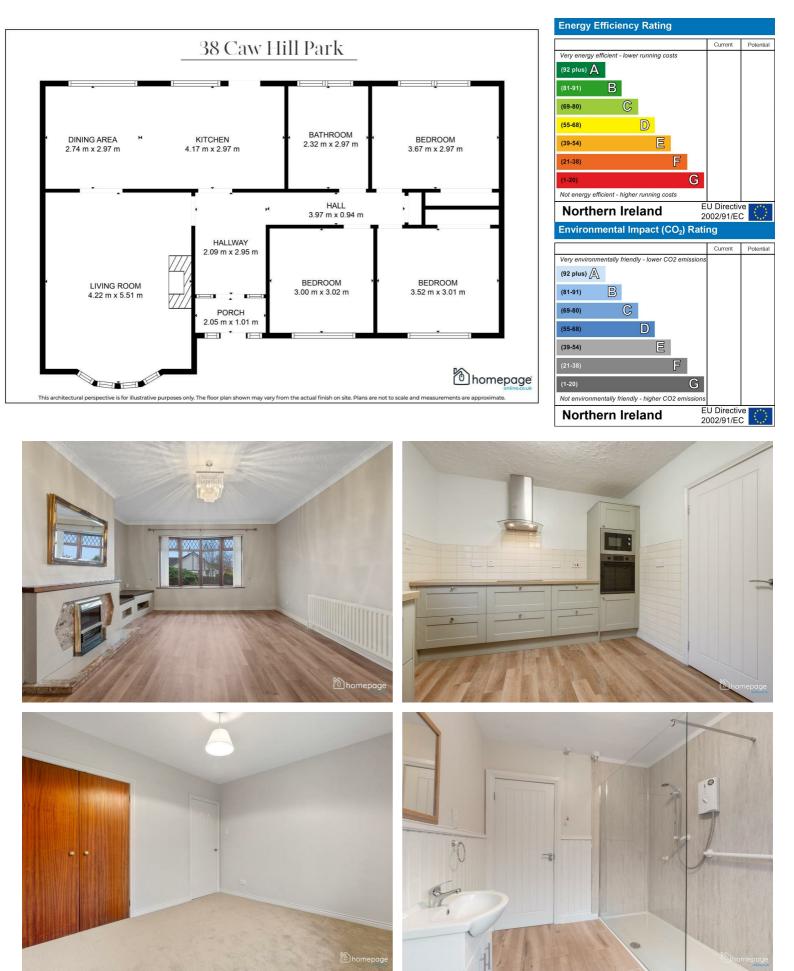

- RECENT REFURBISHMENTS
- **OPEN PLAN KITCHEN / DINING**
- OIL FIRED CENTRAL HEATING
- GARAGE

PRIVATE ENCLOSED REAR GARDEN

SOUGHT AFTER LOCATION

These particulars, whilst believed to be accurate are set out as a general outline only for guidance and do not constitute any part of an offer or contract. Intending purchasers should not rely on them as statements of representation of fact, but must satisfy themselves by inspection or otherwise as to their accuracy. No person in this firms employment has the authority to make or give any representation or warranty in respect of the property.