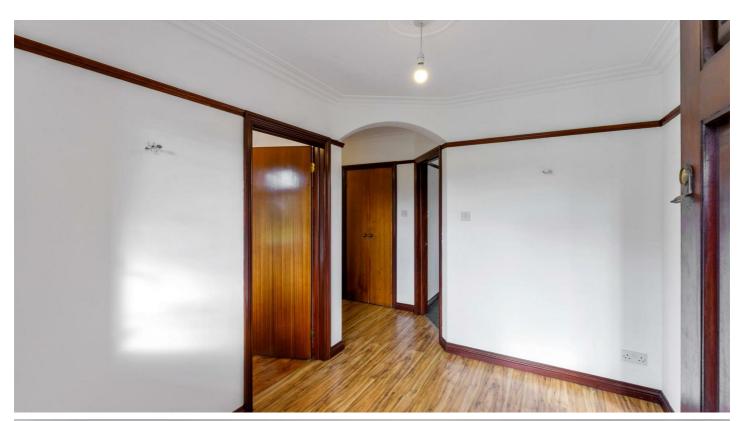

#### **Entrance Hall**

7'2" x 8'3"

Wooden glazed front door and side panel window into bright entrance hall with access to hot press. Wooden flooring.