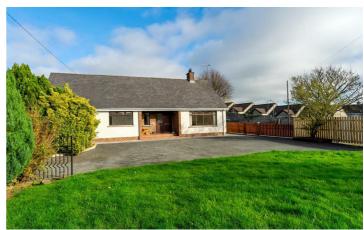

12 NEWCASTLE ROAD, DRUMANESS, BALLYNAHINCH, DOWN, BT24 8NE

OFFERS AROUND £210,000

We are delighted to offer for sale this well presented detached four bedroom bungalow with mature gardens on the outskirts of Ballynahinch. The accommodation comprises living room, kitchen with dining area through to a living area with fireplace, utility room, cloakroom, four bedrooms and a family bathroom. The roof space is also ready for conversion subject to planning, which could provide further accommodation. Outside the property is approached by a driveway and benefits from a lawned garden with mature shrubbery. The property is located on the Newcastle road within easy commuting to the surrounding towns. Bungalows rarely come for sale so close to the town centre and early viewing is a must.

#### Outside

To the front - approached via driveway with ample space for parking. Lawned area with mature trees and shrubbery. To the rear - patio area.