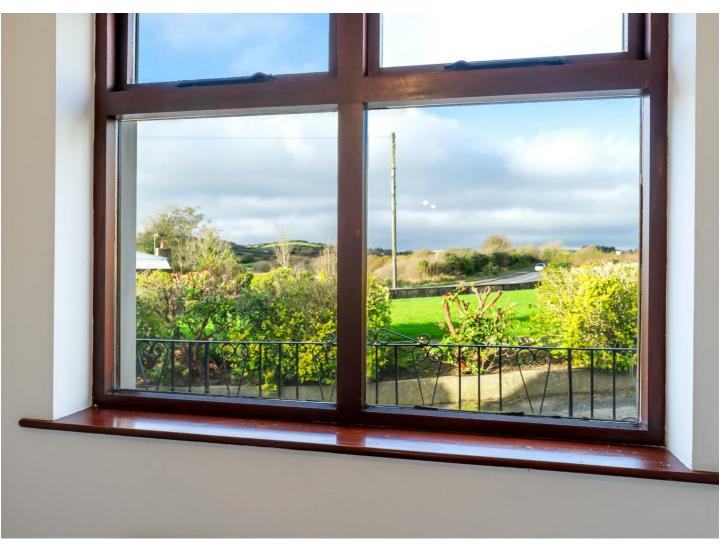

#### Outside

To the front - approached via driveway with ample space for parking. Lawned area with mature trees and shrubbery. To the rear - patio area.