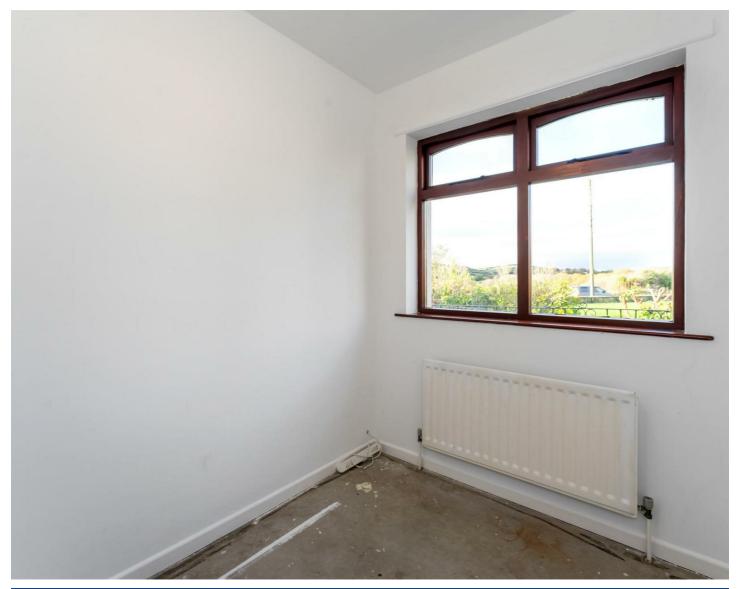

### **Bedroom One**

10'8" x 9'7" Front facing.

#### **Bedroom Two**

10'11" x 11'10" Front facing.