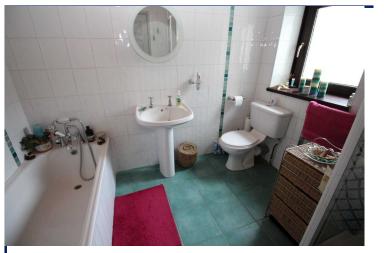

### **Bathroom**

Four piece white suite comprising wood panelled bath, separate shower cubicle with wall mounted Triton electric shower, pedestal wash hand basin and low flush wc. Tiled walls and floor.