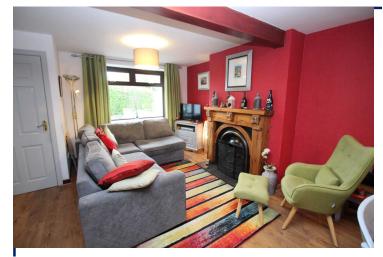

# Lounge/Dining Area

20'9" x 13'3" (6.32m x 4.04m)
Feature carved wood surround fireplace incorporating an open fire. Laminate wood

incorporating an open fire. Laminate wooden floor. Open tred staircase to first floor.