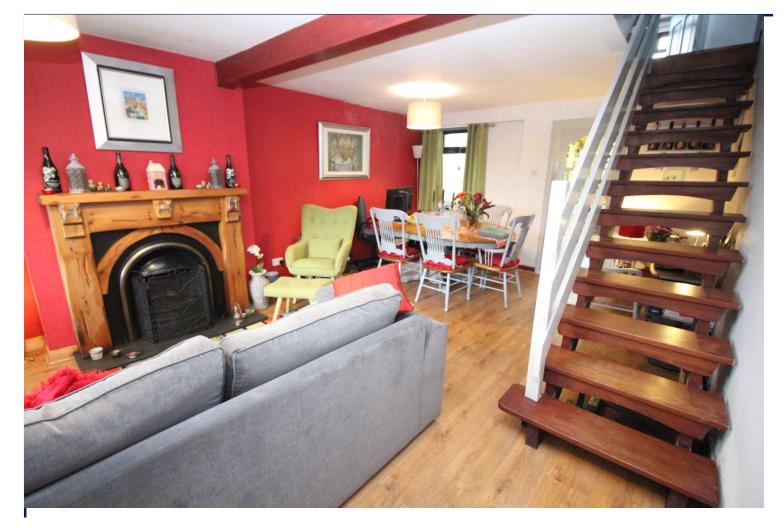

# Lounge/Dining Area

20'9" x 13'3" (6.32m x 4.04m)
Feature carved wood surround fireplace incorporating an open fire. Laminate wood

incorporating an open fire. Laminate wooden floor. Open tred staircase to first floor.