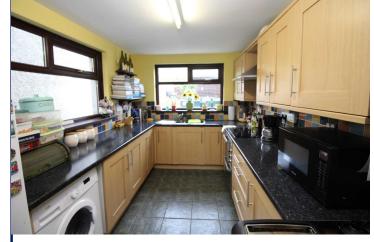

#### Kitchen

17' x 7'9" (5.18m x 2.36m)

Excellent range of fitted high and low level units. One and a half bowl stainless steel sink unit with mixer tap. Built in hob and oven. Part tiled walls and tiled floor.