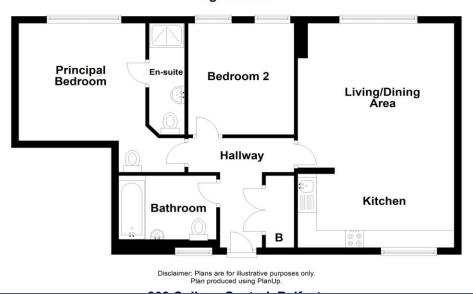

This excellent apartment is located on the eighth floor of the popular College Central complex.

Properties in this development prove to be popular with first time buyers and investors in particular.

Comprising entrance hall with utility cupboard, open plan living dining kitchen, two bedrooms (one with en-suite) and main bathroom. The property benefits from double glazing and gas central heating. In addition, this particular apartment enjoys a bright aspect with superb views from the lounge and bedroom windows.

## **PROPERTY COMPRISES**

Secure communal front door to communal entrance hall, lifts to 8th floor, communal walk way leading to front door leading to entrance hall.

ENTRANCE HALL Tiled floor, cloaks/utility cupboard with gas fired boiler and plumbed for washing machine.

LOUNGE OPEN PLAN TO KITCHEN WITH DINING AREA 20' 11" x 13' 11" (6.38m x 4.24m) (Overall @ widest points) Range of high and low level units, work surfaces, single drainer stainless steel sink unit with mixer tap, 4 ring gas hob with electric oven under, space for fridge/freezer, tiled floor to kitchen area, laminate wood effect floor to lounge area, part tiled walls, low voltage spotlights, intercom system.

BEDROOM 11' 2" x 10' 1" (3.4m x 3.07m) Laminate wood effect floor.

**ENSUITE SHOWER ROOM** White suite comprising low flush WC, pedestal wash hand basin with splash tiling, panelled shower cubicle, low voltage spotlights, extractor fan, tiled floor.

BEDROOM 2 10' 4" x 9' 4" (3.15m x 2.84m) Laminate wood effect floor.

**BATHROOM** White suite comprising panelled bath with mixer taps and shower attachment, low flush WC, pedestal wash hand basin with splash tiling, part panelled walls, tiled floor, low voltage spotlights, extractor fan.