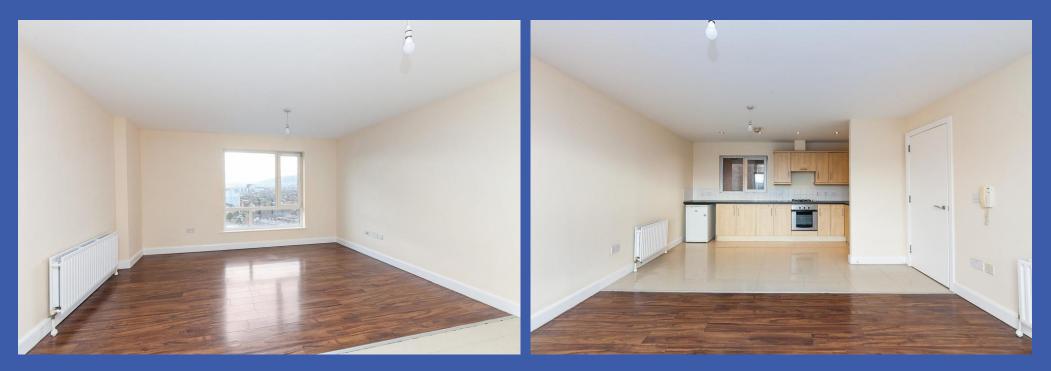

LOUNGE OPEN PLAN TO KITCHEN WITH DINING AREA 20' 11" x 13' 11" (6.38m x 4.24m) (Overall @ widest points) Range of high and low level units, work surfaces, single drainer stainless steel sink unit with mixer tap, 4 ring gas hob with electric oven under, space for fridge/freezer, tiled floor to kitchen area, laminate wood effect floor to lounge area, part tiled walls, low voltage spotlights, intercom system.