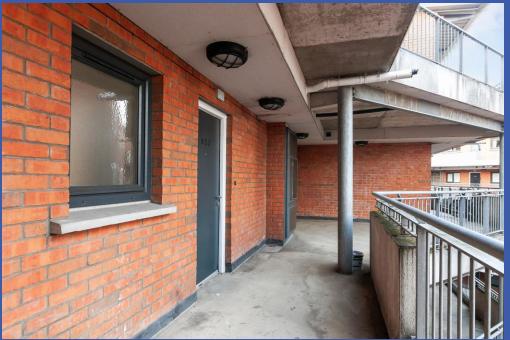

## **PROPERTY COMPRISES**

Secure communal front door to communal entrance hall, lifts to 8th floor, communal walk way leading to front door leading to entrance hall.

ENTRANCE HALL Tiled floor, cloaks/utility cupboard with gas fired boiler and plumbed for washing machine.