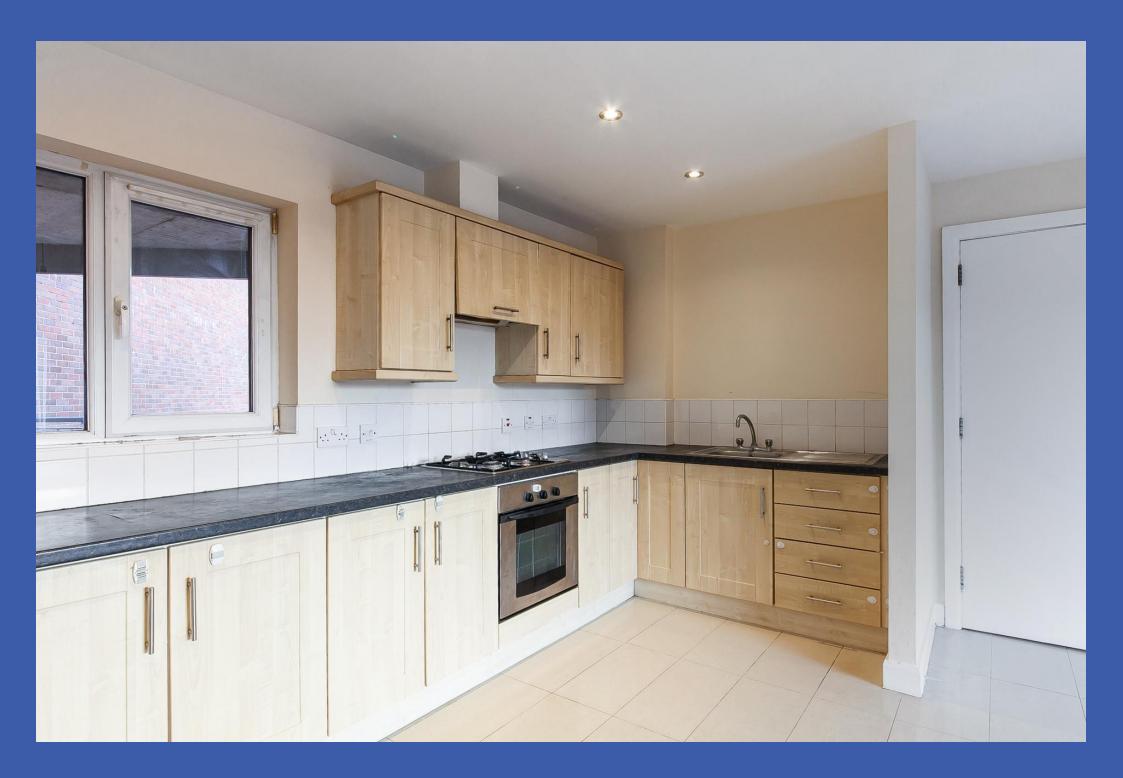

LOUNGE OPEN PLAN TO KITCHEN WITH DINING AREA 20' 11" x 13' 11" (6.38m x 4.24m) (Overall @ widest points) Range of high and low level units, work surfaces, single drainer stainless steel sink unit with mixer tap, 4 ring gas hob with electric oven under, space for fridge/freezer, tiled floor to kitchen area, laminate wood effect floor to lounge area, part tiled walls, low voltage spotlights, intercom system.