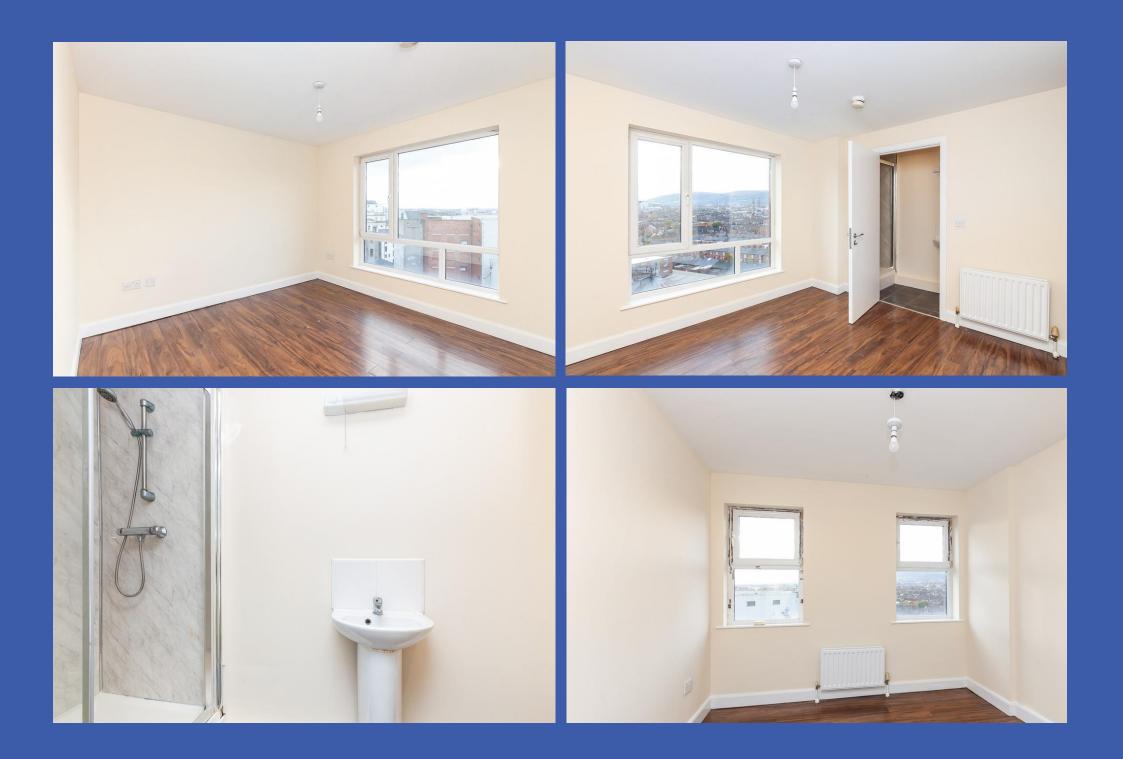

BEDROOM 11' 2" x 10' 1" (3.4m x 3.07m) Laminate wood effect floor.

**ENSUITE SHOWER ROOM** White suite comprising low flush WC, pedestal wash hand basin with splash tiling, panelled shower cubicle, low voltage spotlights, extractor fan, tiled floor.

BEDROOM 2 10' 4" x 9' 4" (3.15m x 2.84m) Laminate wood effect floor.

**BATHROOM** White suite comprising panelled bath with mixer taps and shower attachment, low flush WC, pedestal wash hand basin with splash tiling, part panelled walls, tiled floor, low voltage spotlights, extractor fan.