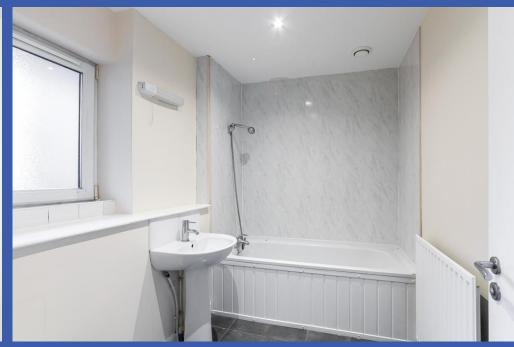

BEDROOM 2 10' 4" x 9' 4" (3.15m x 2.84m) Laminate wood effect floor.

**BATHROOM** White suite comprising panelled bath with mixer taps and shower attachment, low flush WC, pedestal wash hand basin with splash tiling, part panelled walls, tiled floor, low voltage spotlights, extractor fan.