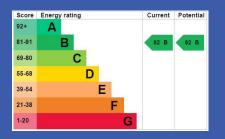

nk unit with mixer tap, 4 ring gas hob with electric oven under, space for fridge/freezer, tiled floor to kitchen area, laminate wood effect floor to lounge area, part tiled walls, low voltage spotlights, intercom system.

BEDROOM 11' 2" x 10' 1" (3.4m x 3.07m) Laminate wood effect floor.

**ENSUITE SHOWER ROOM** White suite comprising low flush WC, pedestal wash hand basin with splash tiling, panelled shower cubicle, low voltage spotlights, extractor fan, tiled floor.

BEDROOM 2 10' 4" x 9' 4" (3.15m x 2.84m) Laminate wood effect floor.

**BATHROOM** White suite comprising panelled bath with mixer taps and shower attachment, low flush WC, pedestal wash hand basin with splash tiling, part panelled walls, tiled floor, low voltage spotlights, extractor fan.











**Eighth Floor** 











Fetherstons Estate Agents for themselves and for the Vendors or Lessors of the property whose agents they are give notice that; i) these particulars are given without responsibility of Fetherstons or the Vendors or Lessors as a general outline only, for the guidance of prospective purchasers or tenants, and do not constitute the whole or any part of an offer or contract; ii) Fetherstons cannot guarantee the accuracy of any description, dimensions, references to condition, necessary permissions for the use and occupation and other details contained herein and any prospective purchasers or tenants should not rely on them as statements of representation of fact but must satisfy themselves by inspection or otherwise as to the accuracy of each of them; iii) no employee of Fetherstons has