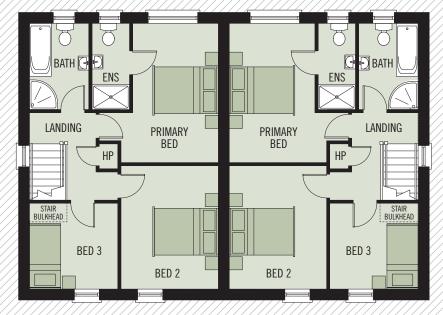

#### **FIRST FLOOR**

 PRIMARY BEDROOM
 4.46 x 2.74M
 14'6" x 8'9" MIN

 ENSUITE
 2.76 x 1.20M
 9'0" x 3'10"

 BEDROOM 2
 3.95 x 3.12M
 12'9" x 10'2"

 BEDROOM 3
 2.83 x 2.75M
 9'2" x 9'0" MAX

 BATHROOM
 2.76 x 1.90M
 9'0" x 6'2"