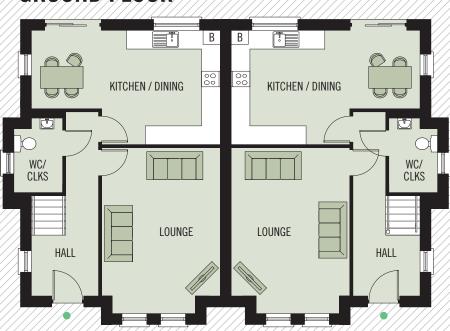

### **GROUND FLOOR**

#### **GROUND FLOOR**

LOUNGE 4.75 x 3.80M 15'5" x 12'4" PLUS BAY KITCHEN / DINING 6.05 x 3.66M 19'8" x 12'0" WC / CLKS 2.38 x 1.56M 7'8" x 5'1" MAX