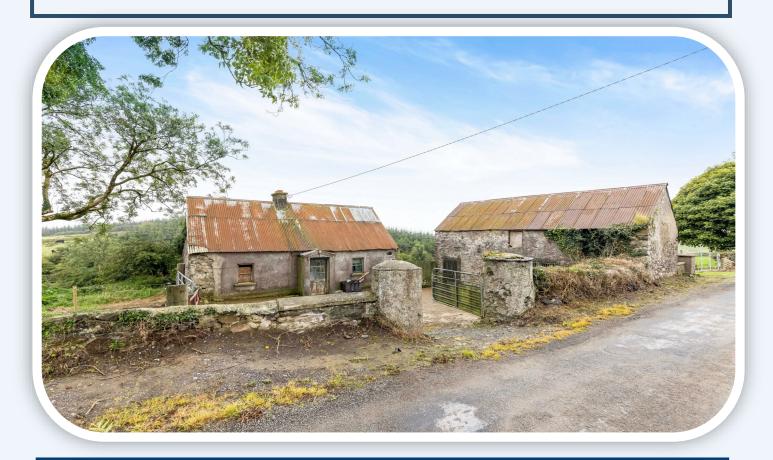

## Rakeevan, Bailieborough, Derelict Cottage & Shed On 0.267 Hectare / 0.66 Acre

Along Lough an Lae Road, the L3528, about 2.2 kms from town (Opposite A82 RK81)

\*Spectacular Rear Countryside Views \*

## Inviting Countryside Setting along the Lough An Lae Mountain Road

Ideal Candidate for Croi Conaithe Renovation Grant <a href="https://www.cavancountycouncil/croiconaithe.ie"><u>www.cavancountycouncil/croiconaithe.ie</u></a>