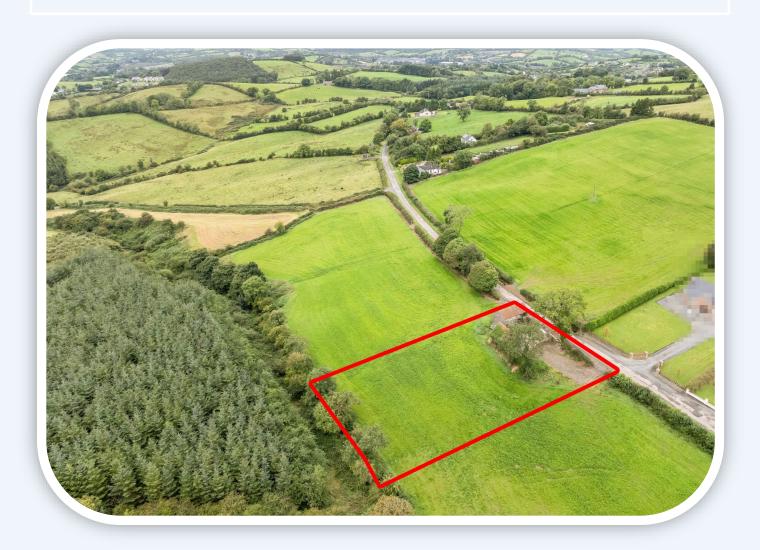

## Rakeevan, Bailieborough, Derelict Cottage & Shed On 0.267 Hectare / 0.66 Acre

Along Lough an Lae Road, the L3528, about 2.2 kms from town (Opposite A82 RK81)

\*Spectacular Rear Countryside Views \*