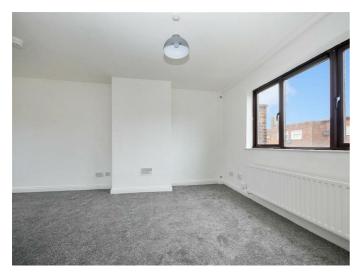

## Bedroom 1 13'1 x 9'8 (3.99m x 2.95m)

## Bedroom 2 10'2 x 8'9 (3.10m x 2.67m)

Built in robe.

Bedroom 3 9'9 x 8'4 (2.97m x 2.54m)

Bathroom 6'9 x 4'8 (2.06m x 1.42m)

White suite comprising panelled bath, Triton Seville shower, pedestal wash hand basin, fully tiled walls, tiled floor.