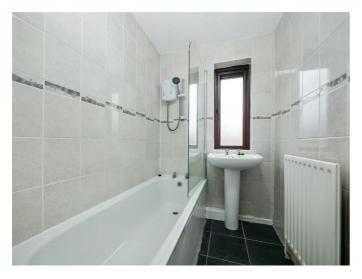

## Bedroom 2 10'2 x 8'9 (3.10m x 2.67m)

Built in robe.

Bedroom 3 9'9 x 8'4 (2.97m x 2.54m)

Bathroom 6'9 x 4'8 (2.06m x 1.42m)

White suite comprising panelled bath, Triton Seville shower, pedestal wash hand basin, fully tiled walls, tiled floor.

## Separate w/c 5'9 x 2'8 (1.75m x 0.81m)

Comprising a low flush w/c, fully tiled walls, wood panelled ceiling.