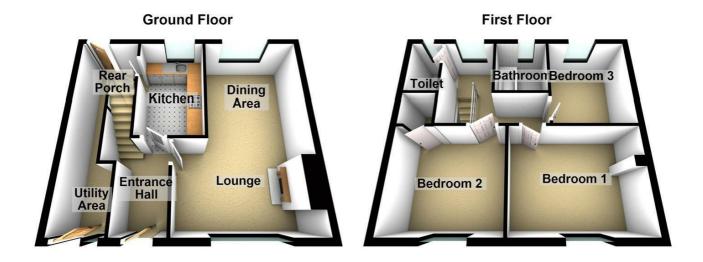

## The accommodation comprises

Hardwood and glass panelled front door leading to the entrance hall

### **Entrance hall**

## Lounge / dining 19'8 x 12'8 at widest points (5.99m x 3.86m at widest points)

## **Dining area**

## Kitchen 11'5 x 7'7 (3.48m x 2.31m)

Range of high and low level units, single drainer sink unit with mixer taps, formica work surfaces, 4 ring hob and under oven, gas boiler.

#### **Rear hallway**

Storage under the stairs, access to the front and also to the rear.

#### **1st floor**

## Bedroom 1 13'1 x 9'8 (3.99m x 2.95m)

## Bedroom 2 10'2 x 8'9 (3.10m x 2.67m)

Built in robe.

Bedroom 3 9'9 x 8'4 (2.97m x 2.54m)

Bathroom 6'9 x 4'8 (2.06m x 1.42m)

White suite comprising panelled bath, Triton Seville shower, pedestal wash hand basin, fully tiled walls, tiled floor.

## Separate w/c 5'9 x 2'8 (1.75m x 0.81m)

Comprising a low flush w/c, fully tiled walls, wood panelled ceiling.