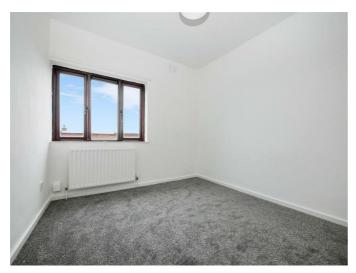

## Bedroom 1 13'1 x 9'8 (3.99m x 2.95m)

## Bedroom 2 10'2 x 8'9 (3.10m x 2.67m)

Built in robe.

Bedroom 3 9'9 x 8'4 (2.97m x 2.54m)

Bathroom 6'9 x 4'8 (2.06m x 1.42m)

White suite comprising panelled bath, Triton Seville shower, pedestal wash hand basin, fully tiled walls, tiled floor.