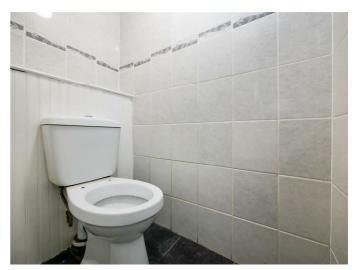

## Separate w/c 5'9 x 2'8 (1.75m x 0.81m)

Comprising a low flush w/c, fully tiled walls, wood panelled ceiling.