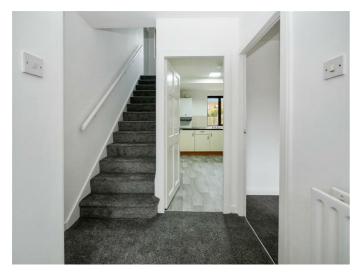

### **Entrance hall**

#### **Rear hallway**

Storage under the stairs, access to the front and also to the rear.