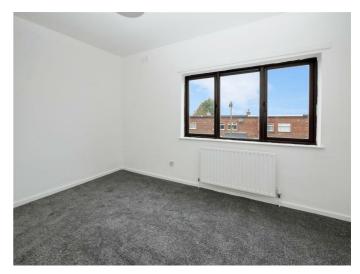

## Bedroom 1 13'1 x 9'8 (3.99m x 2.95m)

## Bedroom 2 10'2 x 8'9 (3.10m x 2.67m)

Built in robe.

Bedroom 3 9'9 x 8'4 (2.97m x 2.54m)

Bathroom 6'9 x 4'8 (2.06m x 1.42m)

White suite comprising panelled bath, Triton Seville shower, pedestal wash hand basin, fully tiled walls, tiled floor.