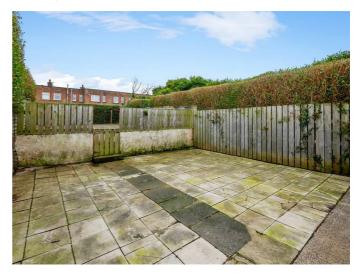

## Outside

Front gardens Gardens to the front laid in lawn.

**Rear gardens** 

Enclosed, low maintenance gardens to the rear with lower and upper flagged patio areas. Outside tap.