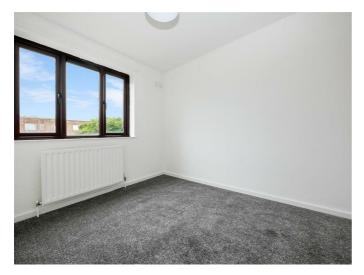

## Bedroom 1 13'1 x 9'8 (3.99m x 2.95m)

## Bedroom 2 10'2 x 8'9 (3.10m x 2.67m)

Built in robe.

Bedroom 3 9'9 x 8'4 (2.97m x 2.54m)

Bathroom 6'9 x 4'8 (2.06m x 1.42m)

White suite comprising panelled bath, Triton Seville shower, pedestal wash hand basin, fully tiled walls, tiled floor.