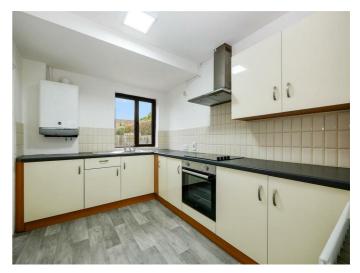

## Kitchen 11'5 x 7'7 (3.48m x 2.31m)

Range of high and low level units, single drainer sink unit with mixer taps, formica work surfaces, 4 ring hob and under oven, gas boiler.