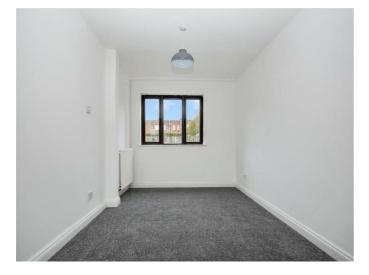

## Bedroom 1 13'1 x 9'8 (3.99m x 2.95m)

## Bedroom 2 10'2 x 8'9 (3.10m x 2.67m)

Built in robe.

Bedroom 3 9'9 x 8'4 (2.97m x 2.54m)

Bathroom 6'9 x 4'8 (2.06m x 1.42m)

White suite comprising panelled bath, Triton Seville shower, pedestal wash hand basin, fully tiled walls, tiled floor.