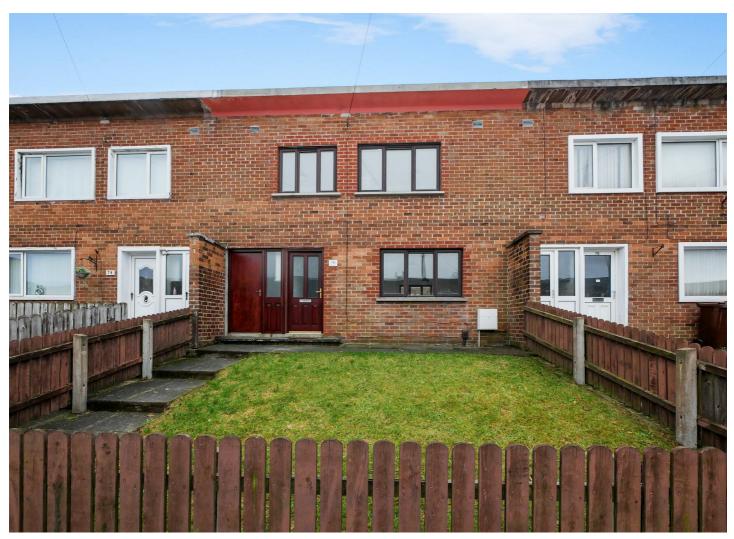

# 76 The Straight, Cregagh Road, Belfast, BT6 0EQ

## Asking Price £125,000

76 The Straight is part of the Cregagh estate but is conveniently located just off the Rosetta Road making it easily accessible to all the schools, shops and transport facilities in the local area. This property boasts three good sized bedrooms, a bright and spacious 'L' shaped lounge and dining area, a fitted kitchen, rear hallway with storage and a bathroom suite with separate toilet on the first floor. In addition to this, the property also benefits from Gas central heating , and double glazed windows. The property also has the advantage of a garden area to the front as well as a good size enclosed garden to the rear. A chain free onward sale that has recently been re-decorated and had new carpets laid, this property is sure to attract a lot of attention and will not sit on the market for long so make sure to arrange your viewing soon!

- Mid terrace home
- Lounge open to the dining area
- · White bathroom suite with a separate w/c
- Hardwood double glazed windows
   Good size gardens to the rear
- Recently re-decorated and new carpets laid.
- Three good size bedrooms
- Modern fitted kitchen
- · Gas central heating
- - Chain free onward sale