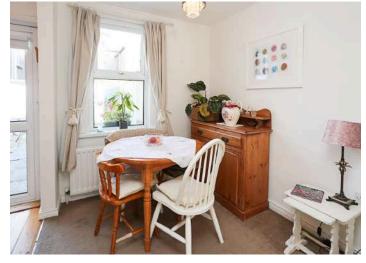

#### Ground Floor

- Entrance
- Reception Porch
- Lounge 12'9" x 11'9"
- Kitchen 8'3" x 6'4"
- Dining Room 8'3" x 6'5"