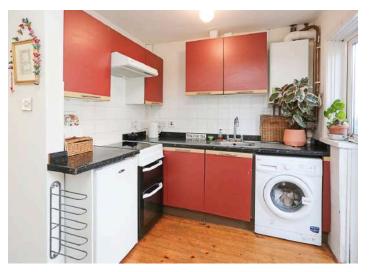

#### Ground Floor

- Entrance
- Reception Porch
- Lounge 12'9" x 11'9"
- Kitchen 8'3" x 6'4"
- Dining Room 8'3" x 6'5"