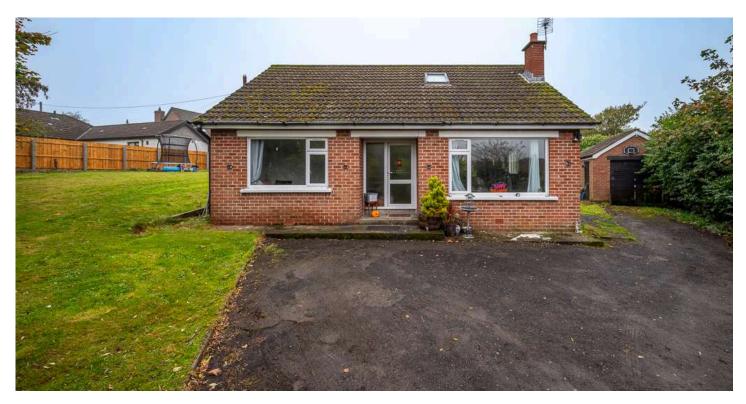

# 20 BALLYMACONNELL ROAD SOUTH

Bangor, BT19 6DQ

Offers Around £244,950

DETACHED | 4 ⊨ | 2 ≒ | 2 ⊟

Located in this extremely popular area of Bangor here is an ideal opportunity to purchase a detached property on an extremely private site tucked away at the end of a laneway. Whilst requiring some updating this property has huge

# potential. KEY FEATURES

- Detached Property Occupying an Extremely Private Site in Popular Residential Area
- Bright, Spacious and Flexible Accommodation
- Open Plan Living Room to Casual Dining Area with Brick Fireplace
- Kitchen with Casual Dining Area
- Four Bedrooms, Two of Which are on the Ground Floor, One of the Ground Floor Bedrooms Could be an Additional Reception Room
- Ground Floor Bathroom with Three Piece Suite
- First Floor Shower Room with Three Piece Suite
- Oil Fired Central Heating
- Double Glazed Windows
- · Gardens in Lawns to Front, Side and Rear
- Driveway with Parking
- Detached Garage
- Ample Room to Extend Subject to Necessary Approvals