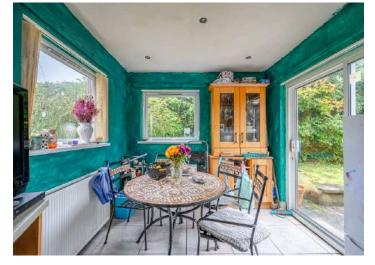

# Ground Floor

- Covered Entrance Porch
- Reception Hall
- Living Room Open Plan To Casual Dining Area 25'10" x 12'3"
- Kitchen 20' 10" x 8' 2"
- Bedroom Three 12' 1" x 10' 11"
- Bedroom Four 10' 11" x 7' 10"
- Bathroom