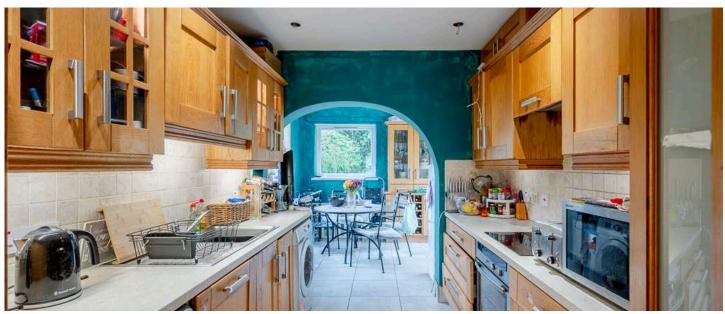

# Ground Floor

- Covered Entrance Porch
- Reception Hall
- Living Room Open Plan To Casual Dining Area 25'10" x 12'3"
- Kitchen 20' 10" x 8' 2"
- Bedroom Three 12' 1" x 10' 11"
- Bedroom Four 10' 11" x 7' 10"
- Bathroom