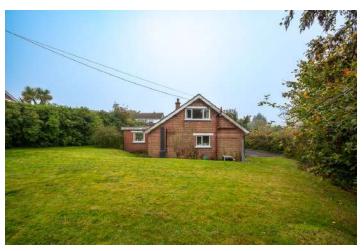

# 20 BALLYMACONNELL ROAD SOUTH

Bangor, BT19 6DQ

Offers Around £244,950

DETACHED | 4 ⊨ | 2 ≒ | 2 ⊟

Located in this extremely popular area of Bangor here is an ideal opportunity to purchase a detached property on an extremely private site tucked away at the end of a laneway. Whilst requiring some updating this property has huge

# potential. KEY FEATURES

- Detached Property Occupying an Extremely Private Site in Popular Residential Area
- Bright, Spacious and Flexible Accommodation
- Open Plan Living Room to Casual Dining Area with Brick Fireplace
- Kitchen with Casual Dining Area
- Four Bedrooms, Two of Which are on the Ground Floor, One of the Ground Floor Bedrooms Could be an Additional Reception Room
- Ground Floor Bathroom with Three Piece Suite
- First Floor Shower Room with Three Piece Suite
- Oil Fired Central Heating
- Double Glazed Windows
- · Gardens in Lawns to Front, Side and Rear
- Driveway with Parking
- Detached Garage
- Ample Room to Extend Subject to Necessary Approvals