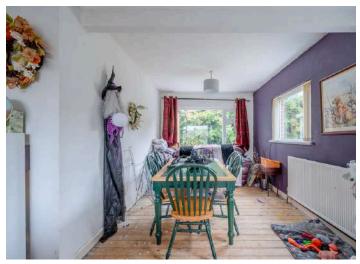

# Ground Floor

- Covered Entrance Porch
- Reception Hall
- Living Room Open Plan To Casual Dining Area 25'10" x 12'3"
- Kitchen 20' 10" x 8' 2"
- Bedroom Three 12' 1" x 10' 11"
- Bedroom Four 10' 11" x 7' 10"
- Bathroom