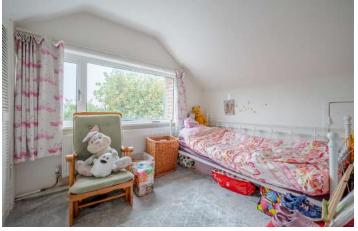

# Ground Floor

- Covered Entrance Porch
- Reception Hall
- Living Room Open Plan To Casual Dining Area 25'10" x 12'3"
- Kitchen 20' 10" x 8' 2"
- Bedroom Three 12' 1" x 10' 11"
- Bedroom Four 10' 11" x 7' 10"
- Bathroom

# First Floor

- Landing
- Bedroom One 10' 10" x 9' 5"
- Bedroom Two 9' 6" x 9' 0"
- Shower Room