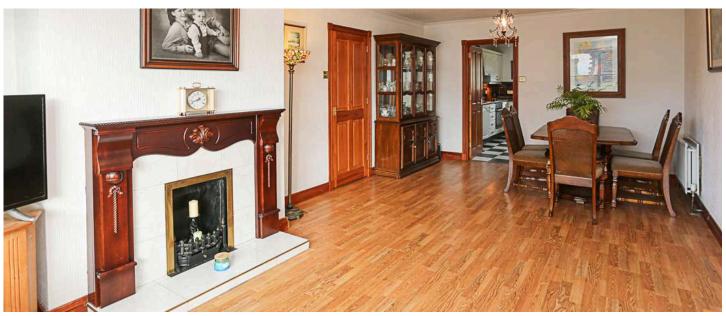

# KEY FEATURES

- Beautifully Maintained Detached Bungalow Situated on Generous Corner Site
- Bright and Spacious Reception Hall
- Generous Lounge/Dining Room
- Fitted Kitchen with Space for Dining
- Three Well Proportioned Bedrooms
- Bedroom Four/Family Room
- Family Bathroom
- Gas Fired Central Heating
- uPVC Double Glazing, Soffits and Fascia Boards
- Utility Room
- Driveway Parking
- Front Garden Laid in Lawns
- Enclosed Generous Rear Garden Laid in Paving
- Within Walking Distance to Local Shops and to Primary Schools Including Rathmore and Grange

# Ground Floor

- Covered Entrance Porch
- Reception Hall
- Lounge/.Dining 21'6" x 12'5"
- Kitchen/Dining 13'4" x 12'5"
- Utility Room 9'10" x 5'11"
- Living/Bedroom Four 16'0" x 9'10"