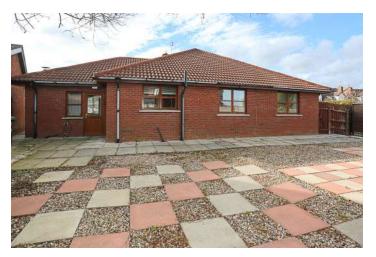

# DETACHED BUNGALOW | 3 ⊨ | 2 ≒ | 2 ⊟

Rarely do detached bungalows come to the market within this sought after area of Bangor but not only is this bungalow situated on a generous corner site it has been beautifully maintained by its current owner creating a fantastic opportunity to secure a wonderful home on a single level.

# KEY FEATURES

- Beautifully Maintained Detached Bungalow Situated on Generous Corner Site
- Bright and Spacious Reception Hall
- Generous Lounge/Dining Room
- Fitted Kitchen with Space for Dining
- Three Well Proportioned Bedrooms
- Bedroom Four/Family Room
- Family Bathroom
- Gas Fired Central Heating
- uPVC Double Glazing, Soffits and Fascia Boards
- Utility Room
- Driveway Parking
- Front Garden Laid in Lawns
- Enclosed Generous Rear Garden Laid in Paving
- Within Walking Distance to Local Shops and to Primary Schools Including Rathmore and Grange