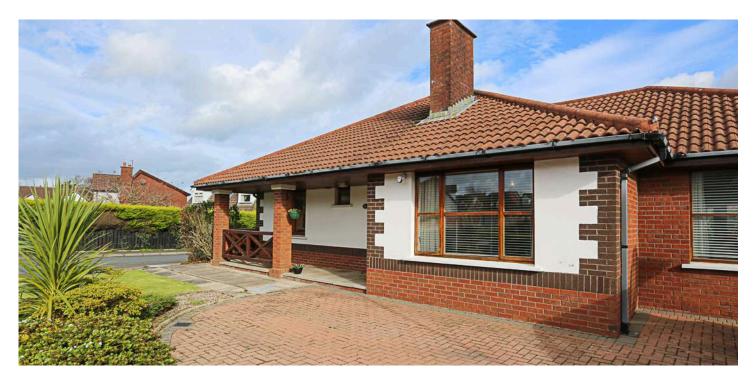

# 1 LORD WARDENS CRESCENT

Bangor, BT19 1YJ

Offers around £299,950

# DETACHED BUNGALOW | 3 ⊨ | 2 ≒ | 2 ⊟

Rarely do detached bungalows come to the market within this sought after area of Bangor but not only is this bungalow situated on a generous corner site it has been beautifully maintained by its current owner creating a fantastic opportunity to secure a wonderful home on a single level.

# KEY FEATURES

- Beautifully Maintained Detached Bungalow Situated on Generous Corner Site
- Bright and Spacious Reception Hall
- Generous Lounge/Dining Room
- Fitted Kitchen with Space for Dining
- Three Well Proportioned Bedrooms
- Bedroom Four/Family Room
- Family Bathroom
- Gas Fired Central Heating
- uPVC Double Glazing, Soffits and Fascia Boards
- Utility Room
- Driveway Parking
- Front Garden Laid in Lawns
- Enclosed Generous Rear Garden Laid in Paving
- Within Walking Distance to Local Shops and to Primary Schools Including Rathmore and Grange