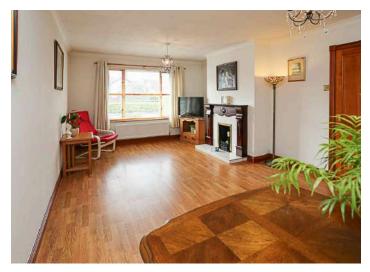

# KEY FEATURES

- Beautifully Maintained Detached Bungalow Situated on Generous Corner Site
- Bright and Spacious Reception Hall
- Generous Lounge/Dining Room
- Fitted Kitchen with Space for Dining
- Three Well Proportioned Bedrooms
- Bedroom Four/Family Room
- Family Bathroom
- Gas Fired Central Heating
- uPVC Double Glazing, Soffits and Fascia Boards
- Utility Room
- Driveway Parking
- Front Garden Laid in Lawns
- Enclosed Generous Rear Garden Laid in Paving
- Within Walking Distance to Local Shops and to Primary Schools Including Rathmore and Grange

# Ground Floor

- Covered Entrance Porch
- Reception Hall
- Lounge/.Dining 21'6" x 12'5"
- Kitchen/Dining 13'4" x 12'5"
- Utility Room 9'10" x 5'11"
- Living/Bedroom Four 16'0" x 9'10"