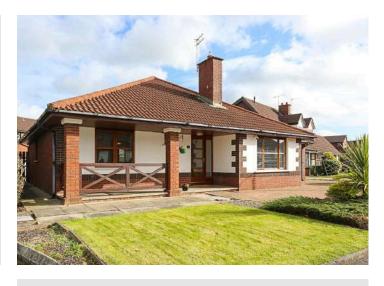

# 1 LORD WARDENS CRESCENT

Bangor, BT19 1YJ

Offers around £299,950

# DETACHED BUNGALOW | 3 ⊨ | 2 ≒ | 2 ⊟

Rarely do detached bungalows come to the market within this sought after area of Bangor but not only is this bungalow situated on a generous corner site it has been beautifully maintained by its current owner creating a fantastic opportunity to secure a wonderful home on a single level.

# KEY FEATURES

- Beautifully Maintained Detached Bungalow Situated on Generous Corner Site
- Bright and Spacious Reception Hall
- Generous Lounge/Dining Room
- Fitted Kitchen with Space for Dining
- Three Well Proportioned Bedrooms
- Bedroom Four/Family Room
- Family Bathroom
- Gas Fired Central Heating
- uPVC Double Glazing, Soffits and Fascia Boards
- Utility Room
- Driveway Parking
- Front Garden Laid in Lawns
- Enclosed Generous Rear Garden Laid in Paving
- Within Walking Distance to Local Shops and to Primary Schools Including Rathmore and Grange