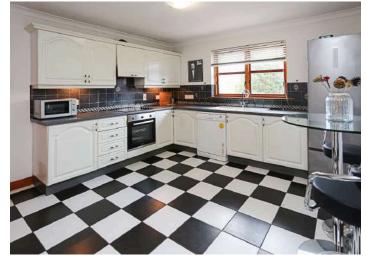

# KEY FEATURES

- Beautifully Maintained Detached Bungalow Situated on Generous Corner Site
- Bright and Spacious Reception Hall
- Generous Lounge/Dining Room
- Fitted Kitchen with Space for Dining
- Three Well Proportioned Bedrooms
- Bedroom Four/Family Room
- Family Bathroom
- Gas Fired Central Heating
- uPVC Double Glazing, Soffits and Fascia Boards
- Utility Room
- Driveway Parking
- Front Garden Laid in Lawns
- Enclosed Generous Rear Garden Laid in Paving
- Within Walking Distance to Local Shops and to Primary Schools Including Rathmore and Grange

# Ground Floor

- Covered Entrance Porch
- Reception Hall
- Lounge/.Dining 21'6" x 12'5"
- Kitchen/Dining 13'4" x 12'5"
- Utility Room 9'10" x 5'11"
- Living/Bedroom Four 16'0" x 9'10"