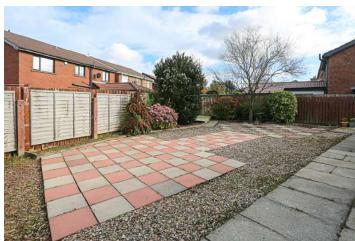

### Outside

- Ample Driveway Parking Laid In Brick Paviours
- Garden To Rear Partially Laid In Stone
- Patio Area