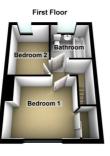

#### **First Floor**

### Bedroom 1 14'3" x 9'10" (4.35m x 3.00m)

Spacious double bedroom with mirrored slide robes.

#### Bedroom 2 9'11" x 6'9" (3.03m x 2.08m)

White Bathroom Suite 7'0" x 6'11" (2.14m x 2.12m)

White bathroom suite comprising of panelled bath with overhanging shower attachment, pedestal wash hand basin and low flush w.c. Part tiled walls and tiled flooring.