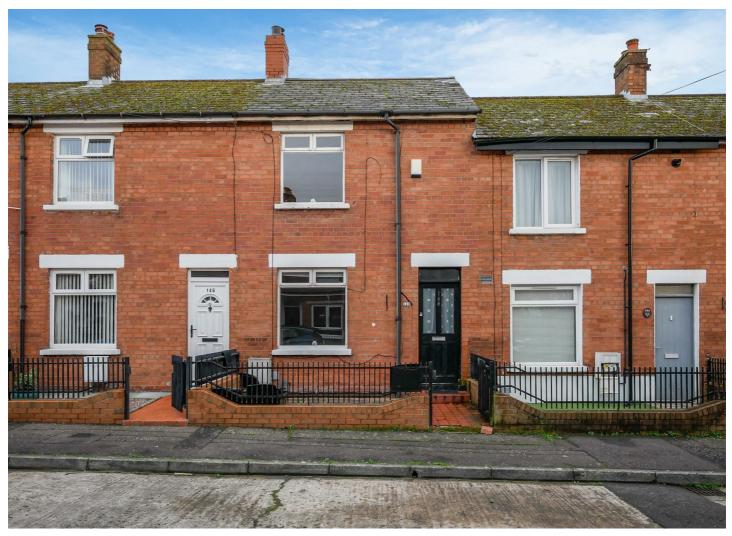

# 148 Roslyn Street, Ravenhill / Cregagh Road, Belfast, BT6 8JL Asking Price £105,000

PUBLIC NOTICE - 148 Roslyn Street, Belfast, BT6 8JL - We have received an offer of £ 115,000.00. Any interested parties must submit any higher offers in writing to the selling agent before an exchange of contracts takes place. EPC Rating (64)

Roslyn street is conveniently found just off Ravenhill Avenue, offering residents easy access to the Ravenhill & Cregagh / Woodstock road and all the shops, cafés, schools, parks and public transport links that are found in the local area.

This red brick mid-terrace home comprises of two reception rooms, fitted kitchen, two good sized bedrooms and white bathroom suite on the first floor. In addition to this the property is also serviced with gas fired central heating and hardwood single glazed windows. Externally there is small enclosed yards to the front and rear.

- Red Brick Mid-Terrace Home
- Two Reception Rooms
- White Bathroom Suite
- Two Good Sized Bedrooms
- Spacious Fitted Kitchen
- · Gas Fired Central Heating
- Hardwood Single Glazed Windows
   Convenient Location within walking distance to Belfast city centre