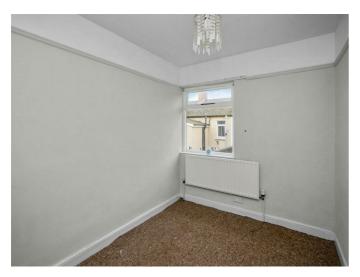

#### Bedroom 2 9'11" x 6'9" (3.03m x 2.08m)

White Bathroom Suite 7'0" x 6'11" (2.14m x 2.12m)

White bathroom suite comprising of panelled bath with overhanging shower attachment, pedestal wash hand basin and low flush w.c. Part tiled walls and tiled flooring.