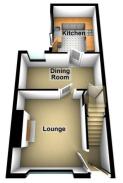

#### **Entrance Hall**

Glazed hardwood front door opens onto entrance hall with laminate flooring.

## Lounge 12'10" x 11'4" (3.92m x 3.47m)

Laminate flooring.

### Dining Room 14'3" x 7'0" (4.36m x 2.15m)

Laminate flooring. Access to under stair storage.

# Spacious Fitted Kitchen 11'3" x 8'9" (3.44m x 2.69m)

Fitted kitchen with selection of upper and lower level units complete with formica worktops and stainless steel sink and drainer. Part tiled walls and tiled flooring. Access to gas boiler. Glazed upvc door opens onto enclosed rear yard.