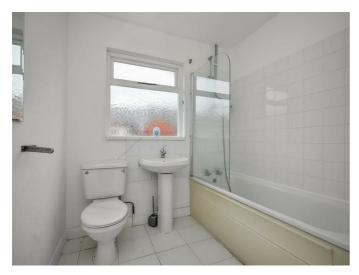

#### Bedroom 2 9'11" x 6'9" (3.03m x 2.08m)

White Bathroom Suite 7'0" x 6'11" (2.14m x 2.12m)

White bathroom suite comprising of panelled bath with overhanging shower attachment, pedestal wash hand basin and low flush w.c. Part tiled walls and tiled flooring.