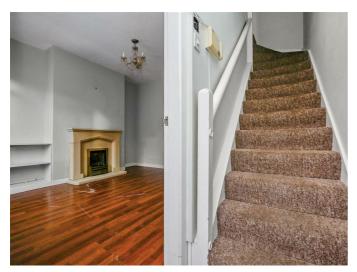

## Lounge 12'10" x 11'4" (3.92m x 3.47m)

Laminate flooring.

### Dining Room 14'3" x 7'0" (4.36m x 2.15m)

Laminate flooring. Access to under stair storage.

#### **First Floor**