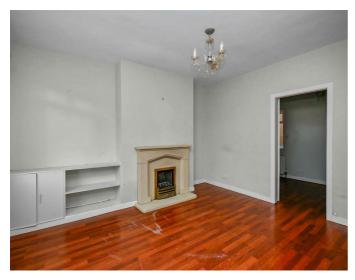

it a fantastic purchase for a first time buyer or investor looking for a property in a popular location within walking distance of Belfast city centre. With demand for properties in the area continuing to climb, we don't anticipate this one sitting around for long so would recommend that you arrange a viewing at your earliest convenience.

- Red Brick Mid-Terrace Home
- Two Reception Rooms
- White Bathroom Suite
- Two Good Sized Bedrooms
- Spacious Fitted Kitchen
- · Gas Fired Central Heating
- Hardwood Single Glazed Windows
   Convenient Location within walking distance to Belfast city centre



 Excellent First Time Purchase and/or Investment

#### **Entrance Hall**



Glazed hardwood front door opens onto entrance hall with laminate flooring.

## Lounge 12'10" x 11'4" (3.92m x 3.47m)



Laminate flooring.

### Dining Room 14'3" x 7'0" (4.36m x 2.15m)



Laminate flooring. Access to under stair storage.

# Spacious Fitted Kitchen 11'3" x 8'9" (3.44m x 2.69m)



Fitted kitchen with selection of upper and lower level units complete with formica worktops and stainless steel sink and drainer. Part tiled walls and tiled flooring. Access to gas boiler. Glazed upvc door opens onto enclosed rear yard.

#### **First Floor**

### Bedroom 1 14'3" x 9'10" (4.35m x 3.00m)



Spacious double bedroom with mirrored slide robes.

#### Bedroom 2 9'11" x 6'9" (3.03m x 2.08m)



White Bathroom Suite 7'0" x 6'11" (2.14m x 2.12m)



White bathroom suite comprising of panelled bath with overhanging shower attachment, pedestal wash hand basin and low flush w.c. Part tiled walls and tiled floori