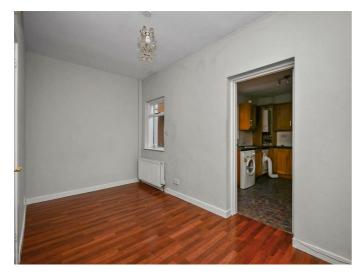

### Dining Room 14'3" x 7'0" (4.36m x 2.15m)

Laminate flooring. Access to under stair storage.

# Spacious Fitted Kitchen 11'3" x 8'9" (3.44m x 2.69m)

Fitted kitchen with selection of upper and lower level units complete with formica worktops and stainless steel sink and drainer. Part tiled walls and tiled flooring. Access to gas boiler. Glazed upvc door opens onto enclosed rear yard.