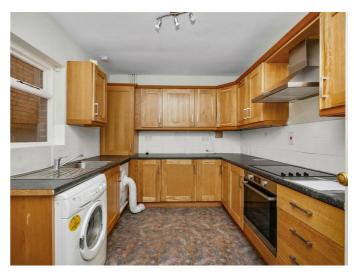

# Spacious Fitted Kitchen 11'3" x 8'9" (3.44m x 2.69m)

Fitted kitchen with selection of upper and lower level units complete with formica worktops and stainless steel sink and drainer. Part tiled walls and tiled flooring. Access to gas boiler. Glazed upvc door opens onto enclosed rear yard.