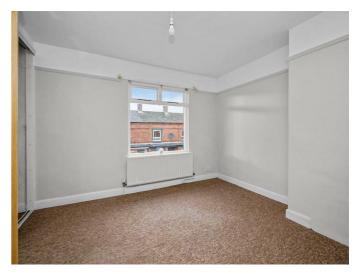

### Bedroom 1 14'3" x 9'10" (4.35m x 3.00m)

Spacious double bedroom with mirrored slide robes.