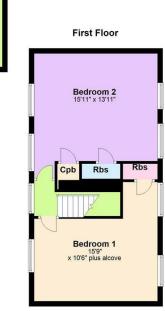

### FIRST FLOOR

Two great sized & bright double bedrooms, one with fitted wardrobes and both with carpet laid.