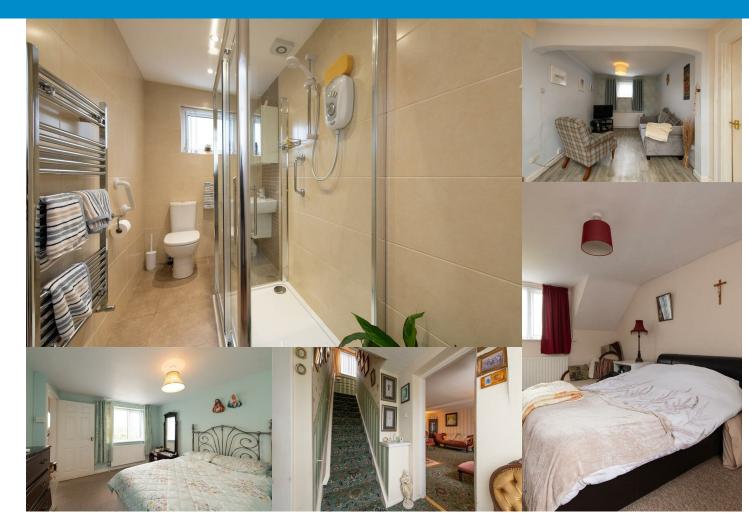

### **GROUND FLOOR**

Entrance porch with PVc windows and doors leading into inner hallway with access to the ground floor bedroom, stairs to the first floor & living space. Living room with carpet laid, dual aspect windows and open fire. Leading on into family room with vinyl flooring open plan to Kitchen/Dining area with tiled floor, recessed lights, wood kitchen units with space for appliances. Rear hallway with access to fully tiled ground floor shower room comprising double shower, W.C, wall hung sink and heated towel rail.

### FIRST FLOOR

Two great sized & bright double bedrooms, one with fitted wardrobes and both with carpet laid.