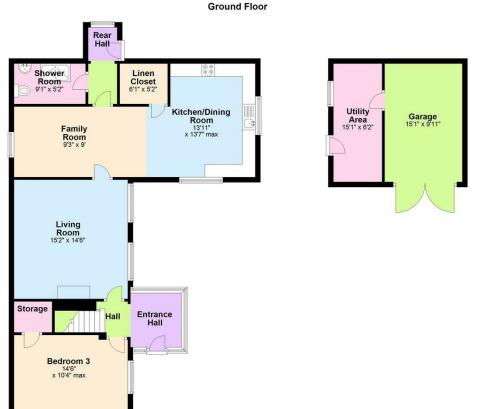

### **GROUND FLOOR**

Entrance porch with PVc windows and doors leading into inner hallway with access to the ground floor bedroom, stairs to the first floor & living space. Living room with carpet laid, dual aspect windows and open fire. Leading on into family room with vinyl flooring open plan to Kitchen/Dining area with tiled floor, recessed lights, wood kitchen units with space for appliances. Rear hallway with access to fully tiled ground floor shower room comprising double shower, W.C, wall hung sink and heated towel rail.

#### OUTSIDE

Good sized plot with secure gated parking and mature lawns with shrubs and planting. Gardens both to front and side of the property.