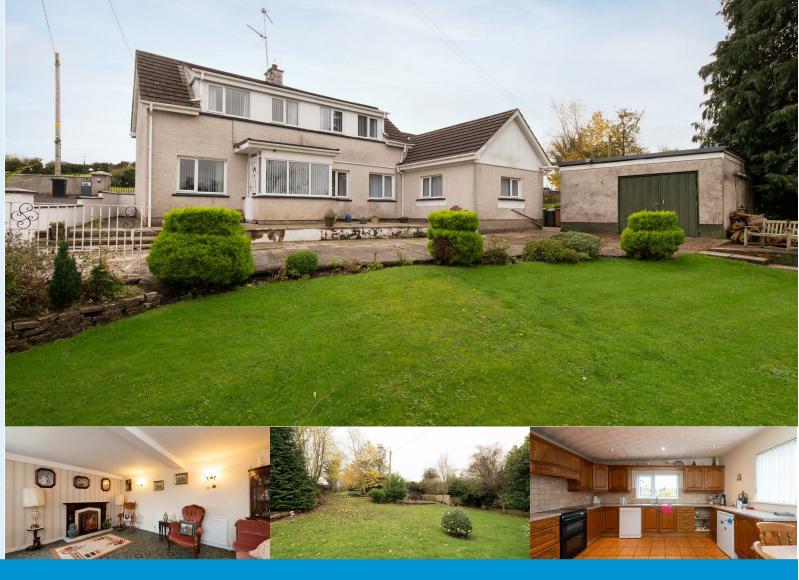

- Detached Home with Garage
- Three Bedrooms, One on Ground Floor
- Two Reception Rooms
- Spacious Kitchen with Space for Appliances
- Modern Ground Floor Shower Room
- Property Extends to Approx 1800 Sq ft
- Great Sized Gardens
- Semi Rural Location
- Chain Free Sale
- EPC 46 E

### Gilford, BT63 6EE

Welcome to 15 Barrack Hill, a charming detached house nestled in the serene surroundings of Gilford, Craigavon. This delightful property offers a spacious 1,800 sq ft of living space, perfect for a family looking to create their dream home. As you step inside, you are greeted by 2 reception rooms, providing ample space for entertaining guests or simply relaxing with your loved ones. With 3 cosy bedrooms, there is plenty of room for everyone to unwind and recharge.

#### OUTSIDE

Good sized plot with secure gated parking and mature lawns with shrubs and planting. Gardens both to front and side of the property.