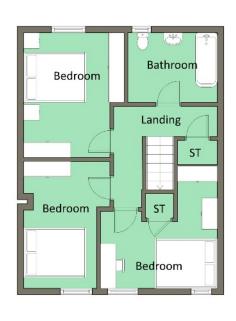

#### First Floor

LANDING: Hotpress with copper cylinder

and built-in shelving.

BEDROOM (1): 14' 11" x 10' 11" (4.55m x

3.33m)

BEDROOM (2): 11' 10" x 9' 0" (3.61m x

2.74m

BEDROOM (3): 13' 0" x 12' 0" (3.96m x

3.66m) (L-shaped, at widest points). Built-in

cupboard.

BATHROOM: White suite comprising panelled bath with mixer tap, Aqualisa electric shower and shower screen, low flush wc, pedestal wash hand basin, ceramic tiled floor, heated towel rail, wood panelled walls, low voltage spotlights.