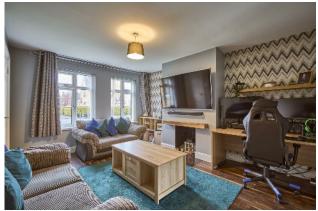

#### Ground Floor

uPVC door to . . .

ENTRANCE HALL: Laminate wood floor.

LIVING ROOM: 14' 0" x 12' 0" (4.27m x 3.66m)

Laminate wood floor, hole in wall fireplace with

sleeper mantle, storage cupboard.

KITCHEN/DINING: 15' 0" x 11' 0" (4.57m x 3.35m)

The townhouse offers bright and spacious accommodation throughout comprising living room with feature hole in the wall fireplace, modern cream high gloss kitchen with ample space for dining, and on the first floor, three bedrooms and modern bathroom. Outside there is a front garden, parking for two cars and a fully enclosed rear garden in lawn and a patio area.