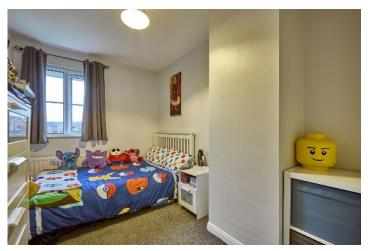

#### First Floor

LANDING: Hotpress with copper cylinder

and built-in shelving.

BEDROOM (1): 14' 11" x 10' 11" (4.55m x

3.33m)

BEDROOM (2): 11' 10" x 9' 0" (3.61m x

2.74m

BEDROOM (3): 13' 0" x 12' 0" (3.96m x

3.66m) (L-shaped, at widest points). Built-in

cupboard.

BATHROOM: White suite comprising panelled bath with mixer tap, Aqualisa electric shower and shower screen, low flush wc, pedestal wash hand basin, ceramic tiled floor, heated towel rail, wood panelled walls, low voltage spotlights.