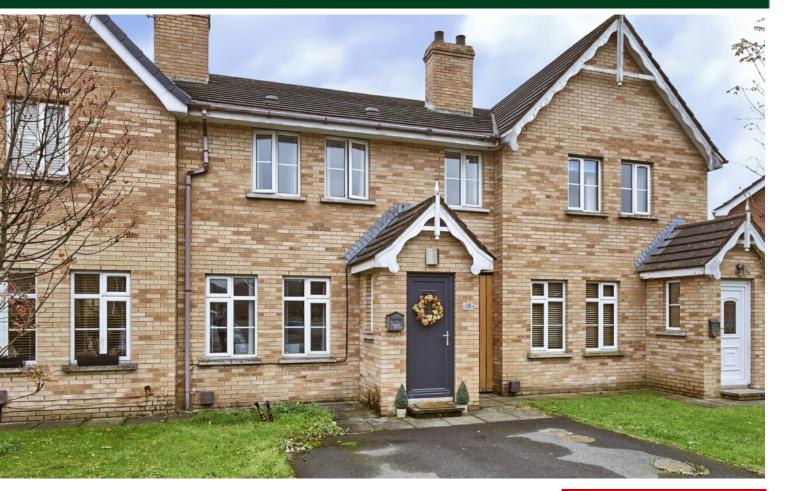

## TEMPLETON ROBINSON

This extremely well presented, mid townhouse is located within a popular and convenient location and is also within a short distance from Bangor and Newtownards for local amenities, schools and well renowned restaurants and local amenities.

The townhouse offers bright and spacious accommodation throughout comprising living room with feature hole in the wall fireplace, modern cream high gloss kitchen with ample space for dining, and on the first floor, three bedrooms and modern bathroom. Outside there is a front garden, parking for two cars and a fully enclosed rear garden in lawn and a patio area.

# Offers Around £175,000

18 Ardvanagh Road, Conlig, NEWTOWNARDS, BT23 7XA

Viewing by appointment through agent 028 9042 4747

- Attractive Mid Terrace
- Well Presented Throughout
- Living Room with Feature Hole in the Wall Fireplace
- Cream High Gloss Kitchen with Spacious Dining Area
- Three Well Proportioned Bedrooms
- White Bathroom Suite
- Double Glazed Windows / Oil Fired Central Heating
- Driveway Parking for Two Cars
- Enclosed Rear Garden in Lawns / Patio Area
- Popular & Sought After Location