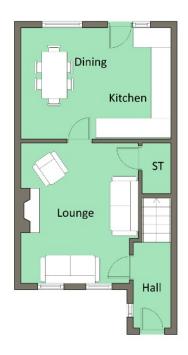

#### Ground Floor

uPVC door to . . .

ENTRANCE HALL: Laminate wood floor.

LIVING ROOM: 14' 0" x 12' 0" (4.27m x 3.66m)

Laminate wood floor, hole in wall fireplace with

sleeper mantle, storage cupboard.

KITCHEN/DINING: 15' 0" x 11' 0" (4.57m x 3.35m)

Cream high gloss kitchen with excellent range of high and low level units, wooden work surfaces, Bosch induction hob, extractor fan above, plumbed for washer/dryer and dishwasher, circular wash hand basin, Bosch double oven, integrated fridge freezer, ceramic tiled floor, brick effect wall tiles, casual dining area, uPVC door to outside.