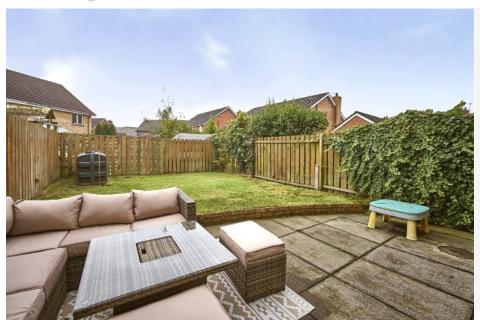

The townhouse offers bright and spacious accommodation throughout comprising living room with feature hole in the wall fireplace, modern cream high gloss kitchen with ample space for dining, and on the first floor, three bedrooms and modern bathroom. Outside there is a front garden, parking for two cars and a fully enclosed rear garden in lawn and a patio area.

Parking for two cars to front. Fully enclosed rear garden laid in lawn, paved patio area.

Alleyway for bin storage etc, boiler house with oil fired boiler, plastic oil tan.