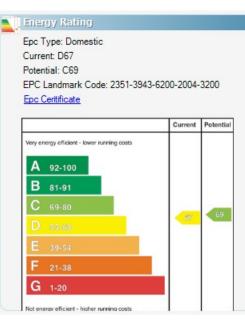

and built-in shelving.

BEDROOM (1): 14' 11" x 10' 11" (4.55m x

3.33m)

BEDROOM (2): 11' 10" x 9' 0" (3.61m x

2.74m

BEDROOM (3): 13' 0" x 12' 0" (3.96m x

3.66m) (L-shaped, at widest points). Built-in

cupboard.

BATHROOM: White suite comprising panelled bath with mixer tap, Aqualisa electric shower and shower screen, low flush wc, pedestal wash hand basin, ceramic tiled floor, heated towel rail, wood panelled walls, low voltage spotlights.



Parking for two cars to front. Fully enclosed rear garden laid in lawn, paved patio area.

Alleyway for bin storage etc, boiler house with oil fired boiler, plastic oil tan.











## TEMPLETON ROBINSON

#### Location:

Leaving Bangor along Newtownards Carriageway, at traffic lights turn left into Green Road and left into Ardvanagh Road.





North Down - 028 90 42 4747 Lisburn Road - 028 90 66 3030 Ballyhackamore - 028 90 65 0000 Lisburn - 028 92 66 1700

www.templetonrobinson.com







These particulars do not constitute any part of an offer or contract. None of the statements contained in these particulars are to be relied on as statements or representations of fact and intending purchasers must satisfy themselves by inspection or otherwise to the correctness of each of the statements contained in these particulars. The Vendor does not make or give, neither Templeton Robinson, nor any person in its employment has any authority to make or give, any representation or warranty whatever in relation to this property. All dimensions are taken to nearest 3 inches.