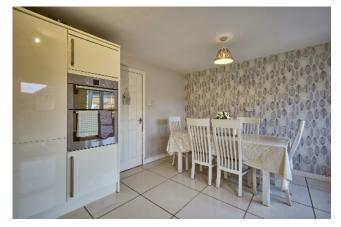

Cream high gloss kitchen with excellent range of high and low level units, wooden work surfaces, Bosch induction hob, extractor fan above, plumbed for washer/dryer and dishwasher, circular wash hand basin, Bosch double oven, integrated fridge freezer, ceramic tiled floor, brick effect wall tiles, casual dining area, uPVC door to outside.