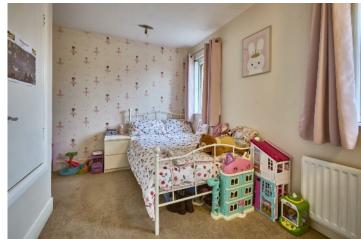

#### First Floor

LANDING: Hotpress with copper cylinder

and built-in shelving.

BEDROOM (1): 14' 11" x 10' 11" (4.55m x

3.33m)

BEDROOM (2): 11' 10" x 9' 0" (3.61m x

2.74m

BEDROOM (3): 13' 0" x 12' 0" (3.96m x