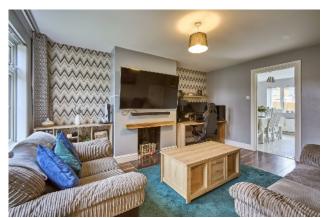

The townhouse offers bright and spacious accommodation throughout comprising living room with feature hole in the wall fireplace, modern cream high gloss kitchen with ample space for dining, and on the first floor, three bedrooms and modern bathroom. Outside there is a front garden, parking for two cars and a fully enclosed rear garden in lawn and a patio area.

#### Ground Floor

uPVC door to . . .

ENTRANCE HALL: Laminate wood floor.

LIVING ROOM: 14' 0" x 12' 0" (4.27m x 3.66m)

Laminate wood floor, hole in wall fireplace with

sleeper mantle, storage cupboard.

KITCHEN/DINING: 15' 0" x 11' 0" (4.57m x 3.35m)