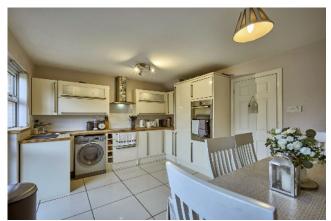

#### Ground Floor

uPVC door to . . .

ENTRANCE HALL: Laminate wood floor.

LIVING ROOM: 14' 0" x 12' 0" (4.27m x 3.66m)

Laminate wood floor, hole in wall fireplace with

sleeper mantle, storage cupboard.

KITCHEN/DINING: 15' 0" x 11' 0" (4.57m x 3.35m)

Cream high gloss kitchen with excellent range of high and low level units, wooden work surfaces, Bosch induction hob, extractor fan above, plumbed for washer/dryer and dishwasher, circular wash hand basin, Bosch double oven, integrated fridge freezer, ceramic tiled floor, brick effect wall tiles, casual dining area, uPVC door to outside.