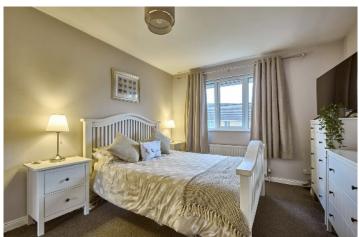

#### First Floor

LANDING: Hotpress with copper cylinder

and built-in shelving.

BEDROOM (1): 14' 11" x 10' 11" (4.55m x

3.33m)

BEDROOM (2): 11' 10" x 9' 0" (3.61m x

2.74m

BEDROOM (3): 13' 0" x 12' 0" (3.96m x