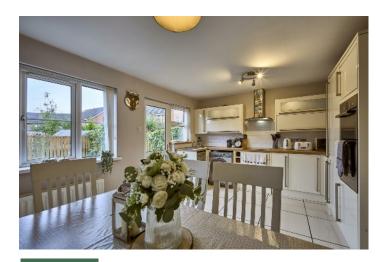

#### Ground Floor

uPVC door to . . .

ENTRANCE HALL: Laminate wood floor.

LIVING ROOM: 14' 0" x 12' 0" (4.27m x 3.66m)

Laminate wood floor, hole in wall fireplace with

sleeper mantle, storage cupboard.

KITCHEN/DINING: 15' 0" x 11' 0" (4.57m x 3.35m)

Cream high gloss kitchen with excellent range of high and low level units, wooden work surfaces, Bosch induction hob, extractor fan above, plumbed for washer/dryer and dishwasher, circular wash hand basin, Bosch double oven, integrated fridge freezer, ceramic tiled floor, brick effect wall tiles, casual dining area, uPVC door to outside.