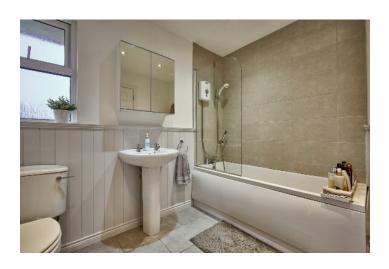

3.66m) (L-shaped, at widest points). Built-in

cupboard.

BATHROOM: White suite comprising panelled bath with mixer tap, Aqualisa electric shower and shower screen, low flush wc, pedestal wash hand basin, ceramic tiled floor, heated towel rail, wood panelled walls, low voltage spotlights.