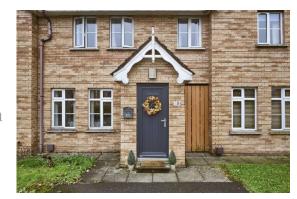

#### Ground Floor

uPVC door to . . .

ENTRANCE HALL: Laminate wood floor.

LIVING ROOM: 14' 0" x 12' 0" (4.27m x 3.66m)

Laminate wood floor, hole in wall fireplace with

sleeper mantle, storage cupboard.

KITCHEN/DINING: 15' 0" x 11' 0" (4.57m x 3.35m)

The townhouse offers bright and spacious accommodation throughout comprising living room with feature hole in the wall fireplace, modern cream high gloss kitchen with ample space for dining, and on the first floor, three bedrooms and modern bathroom. Outside there is a front garden, parking for two cars and a fully enclosed rear garden in lawn and a patio area.