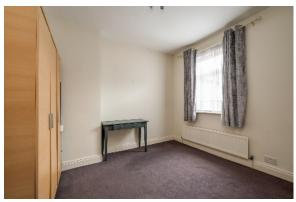

First Floor

LANDING:

BEDROOM (1): 9' 6" x 14' 2" (2.89m x 4.33m) BEDROOM (2): 11' 1" x 9' 7" (3.38m x 2.93m) BEDROOM (3): 6' 8" x 6' 6" (2.02m x 1.99m)

MODERN WHITE BATHROOM SUITE Excellent range of high and low level units, single drainer 1.5 bowl stainless steel sink unit with mixer tap, electric oven, four ring hob, plumbed for washing machine, part tiled walls, ceramic tiled floor.