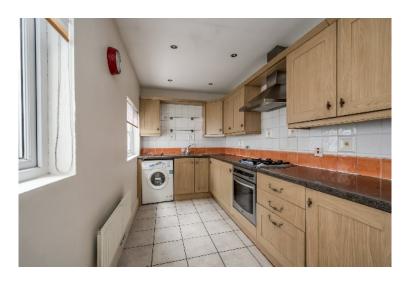

MODERN FITTED KITCHEN: 15' 2" x 6' 5" (4.61m x 1.96m) Excellent range of high and low level units, single drainer 1.5 bowl stainless steel sink unit with mixer tap, electric oven, four ring hob, plumbed for washing machine, part tiled walls, ceramic tiled floor.