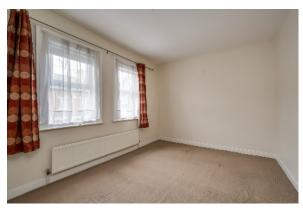

First Floor

LANDING:

BEDROOM (1): 9' 6" x 14' 2" (2.89m x 4.33m) BEDROOM (2): 11' 1" x 9' 7" (3.38m x 2.93m) BEDROOM (3): 6' 8" x 6' 6" (2.02m x 1.99m)

MODERN WHITE BATHROOM SUITE Excellent range of high and low level units, single drainer 1.5 bowl stainless steel sink unit with mixer tap, electric oven, four ring hob, plumbed for washing machine, part tiled walls, ceramic tiled floor.