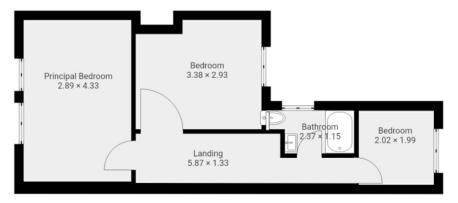

First Floor

LANDING:

BEDROOM (1): 9' 6" x 14' 2" (2.89m x 4.33m) BEDROOM (2): 11' 1" x 9' 7" (3.38m x 2.93m) BEDROOM (3): 6' 8" x 6' 6" (2.02m x 1.99m)

MODERN WHITE BATHROOM SUITE Excellent range of high and low level units, single drainer 1.5 bowl stainless steel sink unit with mixer tap, electric oven, four ring hob, plumbed for washing machine, part tiled walls, ceramic tiled floor.