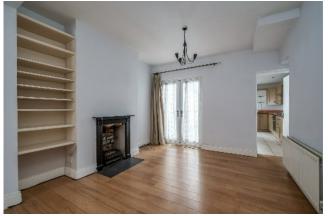

#### The Property Comprises:

Ground Floor

Front door to . . .

ENTRANCE HALL: Oak laminate wood effect flooring.

LIVING/DINING ROOM: 20' 11" x 21' 8" (6.37m x 6.6m) Oak laminate wood effect flooring.

Attractive cast iron fireplace with tiled inset and slate hearth.