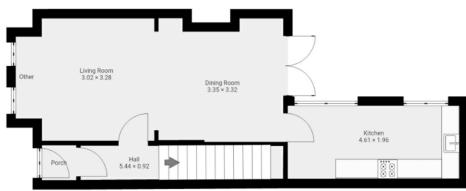

#### The Property Comprises:

Ground Floor

Front door to . . .

ENTRANCE HALL: Oak laminate wood effect flooring.

LIVING/DINING ROOM: 20' 11" x 21' 8" (6.37m x 6.6m) Oak laminate wood effect flooring.

Attractive cast iron fireplace with tiled inset and slate hearth.

MODERN FITTED KITCHEN: 15' 2" x 6' 5" (4.61m x 1.96m) Excellent range of high and low level units, single drainer 1.5 bowl stainless steel sink unit with mixer tap, electric oven, four ring hob, plumbed for washing machine, part tiled walls, ceramic tiled floor.