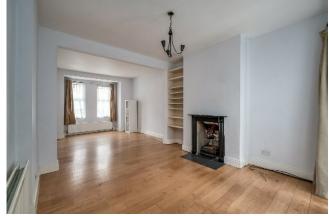

#### The Property Comprises:

Ground Floor

Front door to . . .

ENTRANCE HALL: Oak laminate wood effect flooring.

LIVING/DINING ROOM: 20' 11" x 21' 8" (6.37m x 6.6m) Oak laminate wood effect flooring.

Attractive cast iron fireplace with tiled inset and slate hearth.