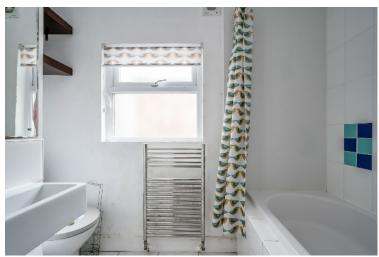

First Floor

LANDING:

BEDROOM (1): 9' 6" x 14' 2" (2.89m x 4.33m) BEDROOM (2): 11' 1" x 9' 7" (3.38m x 2.93m) BEDROOM (3): 6' 8" x 6' 6" (2.02m x 1.99m)

MODERN WHITE BATHROOM SUITE Excellent range of high and low level units, single drainer 1.5 bowl stainless steel sink unit with mixer tap, electric oven, four ring hob, plumbed for washing machine, part tiled walls, ceramic tiled floor.