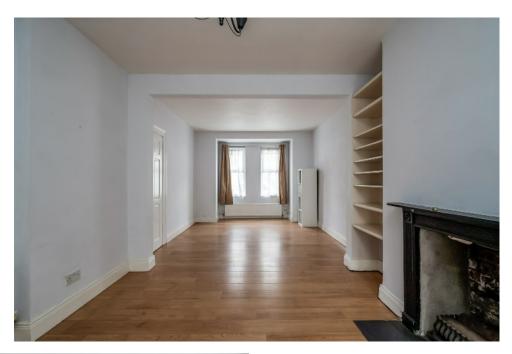

#### The Property Comprises:

Ground Floor

Front door to . . .

ENTRANCE HALL: Oak laminate wood effect flooring.

LIVING/DINING ROOM: 20' 11" x 21' 8" (6.37m x 6.6m) Oak laminate wood effect flooring.

Attractive cast iron fireplace with tiled inset and slate hearth.