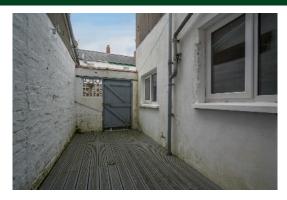

ng.

Attractive cast iron fireplace with tiled inset and slate hearth.







MODERN FITTED KITCHEN: 15' 2" x 6' 5" (4.61m x 1.96m) Excellent range of high and low level units, single drainer 1.5 bowl stainless steel sink unit with mixer tap, electric oven, four ring hob, plumbed for washing machine, part tiled walls, ceramic tiled floor.



First Floor

LANDING:

BEDROOM (1): 9' 6" x 14' 2" (2.89m x 4.33m) BEDROOM (2): 11' 1" x 9' 7" (3.38m x 2.93m) BEDROOM (3): 6' 8" x 6' 6" (2.02m x 1.99m)





MODERN WHITE BATHROOM SUITE Excellent range of high and low level units, single drainer 1.5 bowl stainless steel sink unit with mixer tap, electric oven, four ring hob, plumbed for washing machine, part tiled walls, ceramic tiled floor.



#### TEMPLETON ROBINSON

## Outside Enclosed rear yard.







#### Location:

From Holywood High Street, turn onto Downshire Road and proceed to take the first right onto Church View. Take the first left onto Trevor Street. Number 43 is located on the right hand side.





These particulars do not constitute any part of an offer or contract. None of the statements contained in these particulars are to be relied on as statements or representations of fact and intending purchasers must satisfy themselves by inspection or otherwise to the correctness of each of the statements contained in these particulars. The Vendor does not make or give, neither Templeton Robinson, nor any person in its employment has any authority to make or give, any representation or warranty whatever in relation to this property. All dimensions are taken to nearest 3 inches