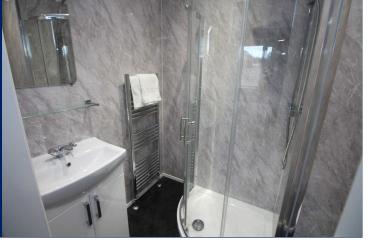

## **En-Suite Shower Room**

Deluxe white suite comprising shower cubicle with wall mounted thermostatically controlled shower, vanity unit and low flush wc. Heated towel rail. PVC wall panelling.