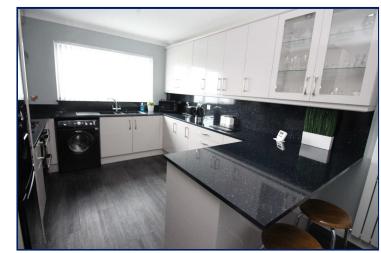

## Kitchen

14'3" x 10' (4.34m x 3.05m)

Contemporary range of fitted high and low level units. One and a half bowl sink unit. Built in four ring gas hob and electric under oven. Display cabinet. Superb views over Carrickfergus Marina and Belfast Lough.