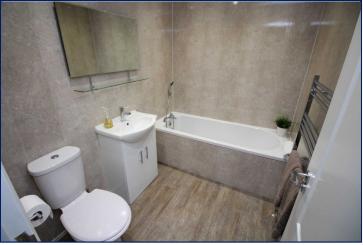

## **Bathroom**

Modern white suite comprising bath, vanity unit and low flush wc. Heated towel rai. PVC strip ceiling. Spotlights.