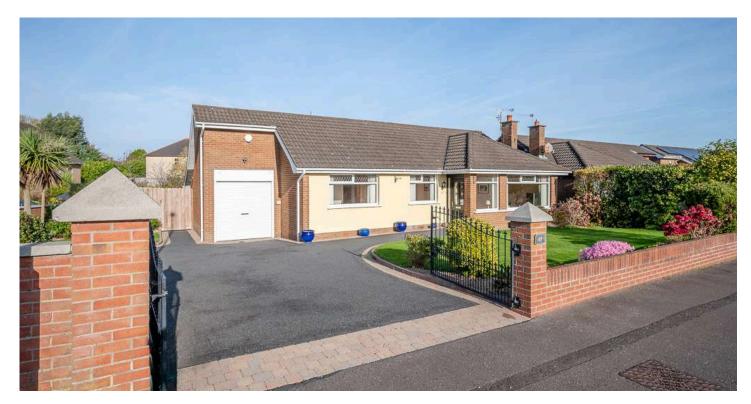

# 49 TOWERVIEW CRESCENT

Bangor, BT19 6AZ

Offers Around £284,950

DETACHED BUNGALOW | 3 ⊨ | 1 ≒ | 2 ⊟

Here is an ideal opportunity to purchase an attractive detached bungalow located in this extremely popular residential area with no onward chain.

#### Outside

- Attached Garage 20'6" x 8'5"
- Beautifully Presented Corner Site With Mature Gardens To The Front
- Tarmac Driveway And Forecourt With Attractive Brick Paviour Trim
- Low Maintenance Fully Enclosed Rear Garden With Extensive Paving and Timber Decked Terrace