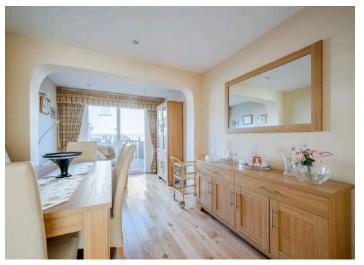

## Ground Floor

- Enclosed Entrance Porch
- Reception Hall
- Living Room 17' x 11'
- Dining Room 15'4" x 9'2"
- Kitchen with Casual Area 15'5" x 12'