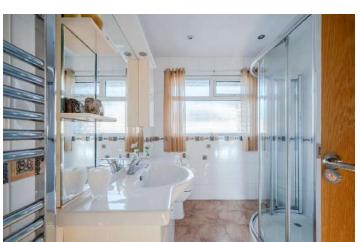

## Ground Floor

- Bedroom One 12' x 9'9"
- Bedroom Two 11'8" x 8'4"
- Bedroom Three 9'9" x 8'4"
- Shower Room