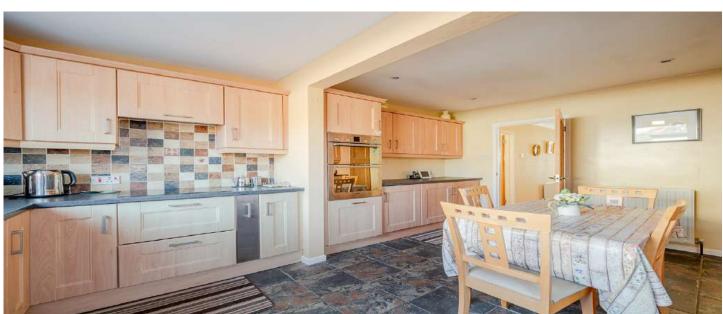

## Ground Floor

- Enclosed Entrance Porch
- Reception Hall
- Living Room 17' x 11'
- Dining Room 15'4" x 9'2"
- Kitchen with Casual Area 15'5" x 12'