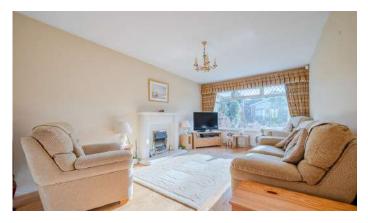

## Ground Floor

- Enclosed Entrance Porch
- Reception Hall
- Living Room 17' x 11'
- Dining Room 15'4" x 9'2"
- Kitchen with Casual Area 15'5" x 12'