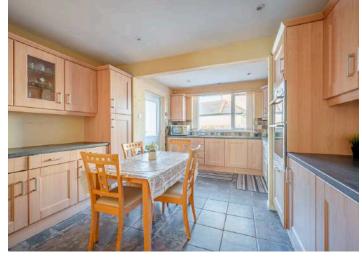

## Ground Floor

- Enclosed Entrance Porch
- Reception Hall
- Living Room 17' x 11'
- Dining Room 15'4" x 9'2"
- Kitchen with Casual Area 15'5" x 12'