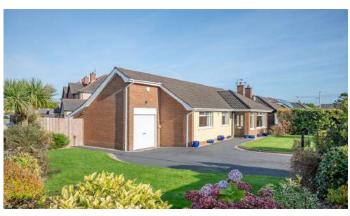

#### Outside

- Attached Garage 20'6" x 8'5"
- Beautifully Presented Corner Site With Mature Gardens To The Front
- Tarmac Driveway And Forecourt With Attractive Brick Paviour Trim
- Low Maintenance Fully Enclosed Rear Garden With Extensive Paving and Timber Decked Terrace