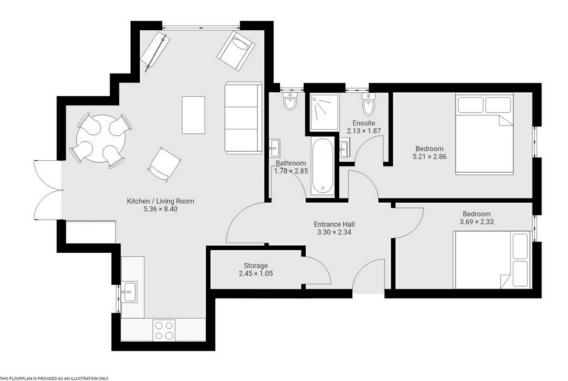

### The Property Comprises:

#### Ground Floor

Stairs to . . .

First Floor

Front door to . . .

ENTRANCE HALL: Tiled floor, low voltage spotlights, storage cupboard. LOUNGE: 18' 9" x 17' 7" (5.72m x 5.36m) Glazed double doors to balcony. KITCHEN: 8' 7" x 7' 5" (2.62m x 2.26m) Range of high and low level units, stainless steel 1.5 bowl single drainer sink unit, four ring ceramic hob, electric oven underneath, stainless steel extractor hood and splash back, integrated washing machine, integrated fridge freezer, integrated dishwasher, tiled floor, low voltage spotlights.

BATHROOM: White suite comprising low flush wc, vanity sink unit, panelled bath with mixer and overhead shower, part tiled walls, tiled floor. BEDROOM (1): 12' 4" x 9' 9" (3.76m x 2.97m)

ENSUITE SHOWER ROOM: White suite comprising low flush wc, pedestal wash hand basin, fully tiled shower cubicle, tiled floor.

BEDROOM (2): 12' 4" x 7' 8" (3.76m x 2.34m)