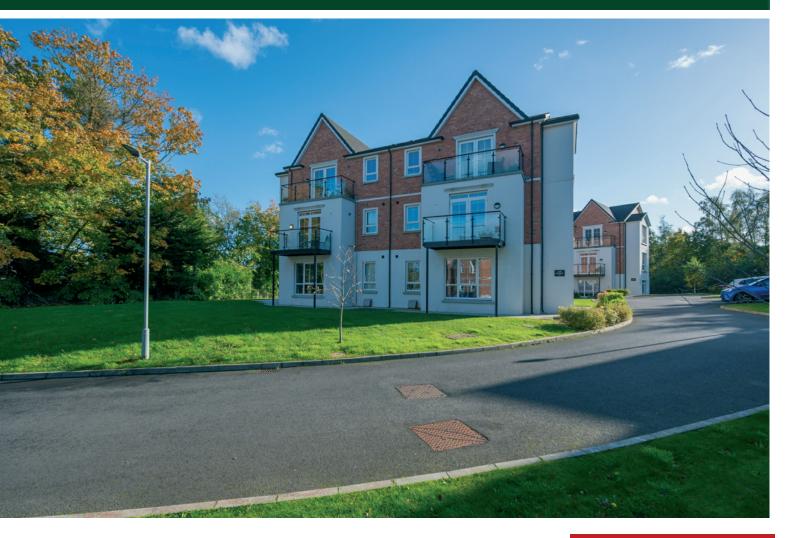

This stunning high specification contemporary first floor apartment is situated within an exclusive gated development in the suburban area of Dundonald.

The bright and spacious accommodation comprises of lounge with access to balcony, open plan to luxury kitchen with range of built in appliances. There are two bedrooms, principal with ensuite, and a bathroom. Externally the development benefits from secure communal gardens in lawn and mature trees. There is one allocated parking space and additional visitor parking.

## Offers Over £195,000

Apt 3 Quarter Wood, 129 Old Dundonald Road, BELFAST, BT16 1DL

Viewing by appointment with & through agent 028 9065 0000

- Luxury first floor Apartment within exclusive gated development
- Spacious lounge with access to balcony
- Contemporary fitted kitchen with range of built in appliances
- Two Double Bedrooms, Principle with Ensuite
- Bathroom with white suite
- Gas central heating
- Mature communal gardens in lawn
- Secure allocated parking space with additional parking
- Within walking distance of David Lloyd Gym and East
  - Point Entertainment Village
- Perfect for young professionals and downsizers

### Outside

Communal gardens in lawn with mature trees. Allocated parking space plus visitor parking.