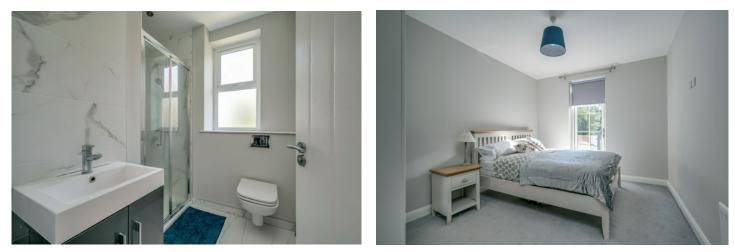

BATHROOM: White suite comprising low flush wc, vanity sink unit, panelled bath with mixer and overhead shower, part tiled walls, tiled floor. BEDROOM (1): 12' 4" x 9' 9" (3.76m x 2.97m)

ENSUITE SHOWER ROOM: White suite comprising low flush wc, pedestal wash hand basin, fully tiled shower cubicle, tiled floor.

BEDROOM (2): 12' 4" x 7' 8" (3.76m x 2.34m)