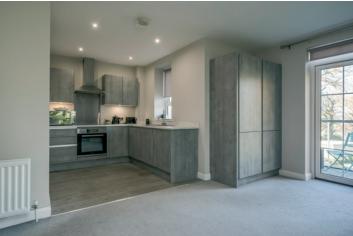

#### Ground Floor

Stairs to . . .

First Floor

Front door to . . .

ENTRANCE HALL: Tiled floor, low voltage spotlights, storage cupboard. LOUNGE: 18' 9" x 17' 7" (5.72m x 5.36m) Glazed double doors to balcony. KITCHEN: 8' 7" x 7' 5" (2.62m x 2.26m) Range of high and low level units, stainless steel 1.5 bowl single drainer sink unit, four ring ceramic hob, electric oven underneath, stainless steel extractor hood and splash back, integrated washing machine, integrated fridge freezer, integrated dishwasher, tiled floor, low voltage spotlights.