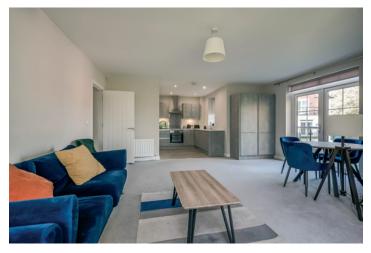

This stunning high specification contemporary first floor apartment is situated within an exclusive gated development in the suburban area of Dundonald.

The bright and spacious accommodation comprises of lounge with access to balcony, open plan to luxury kitchen with range of built in appliances. There are two bedrooms, principal with ensuite, and a bathroom. Externally the development benefits from secure communal gardens in lawn and mature trees. There is one allocated parking space and additional visitor parking.

#### Ground Floor

Stairs to . . .

First Floor

Front door to . . .

ENTRANCE HALL: Tiled floor, low voltage spotlights, storage cupboard. LOUNGE: 18' 9" x 17' 7" (5.72m x 5.36m) Glazed double doors to balcony. KITCHEN: 8' 7" x 7' 5" (2.62m x 2.26m) Range of high and low level units, stainless steel 1.5 bowl single drainer sink unit, four ring ceramic hob, electric oven underneath, stainless steel extractor hood and splash back, integrated washing machine, integrated fridge freezer, integrated dishwasher, tiled floor, low voltage spotlights.