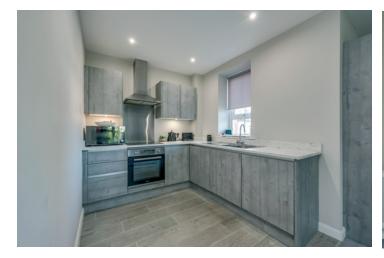

#### Ground Floor

Stairs to . . .

First Floor

Front door to . . .

ENTRANCE HALL: Tiled floor, low voltage spotlights, storage cupboard. LOUNGE: 18' 9" x 17' 7" (5.72m x 5.36m) Glazed double doors to balcony. KITCHEN: 8' 7" x 7' 5" (2.62m x 2.26m) Range of high and low level units, stainless steel 1.5 bowl single drainer sink unit, four ring ceramic hob, electric oven underneath, stainless steel extractor hood and splash back, integrated washing machine, integrated fridge freezer, integrated dishwasher, tiled floor, low voltage spotlights.