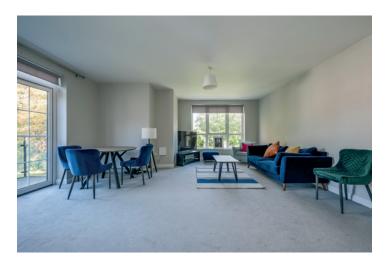

#### Ground Floor

Stairs to . . .

First Floor

Front door to . . .

ENTRANCE HALL: Tiled floor, low voltage spotlights, storage cupboard. LOUNGE: 18' 9" x 17' 7" (5.72m x 5.36m) Glazed double doors to balcony. KITCHEN: 8' 7" x 7' 5" (2.62m x 2.26m) Range of high and low level units, stainless steel 1.5 bowl single drainer sink unit, four ring ceramic hob, electric oven underneath, stainless steel extractor hood and splash back, integrated washing machine, integrated fridge freezer, integrated dishwasher, tiled floor, low voltage spotlights.