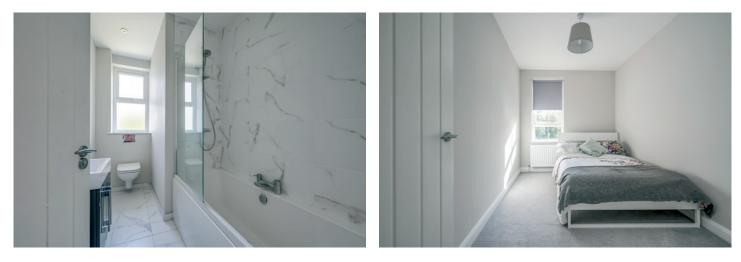

BATHROOM: White suite comprising low flush wc, vanity sink unit, panelled bath with mixer and overhead shower, part tiled walls, tiled floor. BEDROOM (1): 12' 4" x 9' 9" (3.76m x 2.97m)

ENSUITE SHOWER ROOM: White suite comprising low flush wc, pedestal wash hand basin, fully tiled shower cubicle, tiled floor.

BEDROOM (2): 12' 4" x 7' 8" (3.76m x 2.34m)